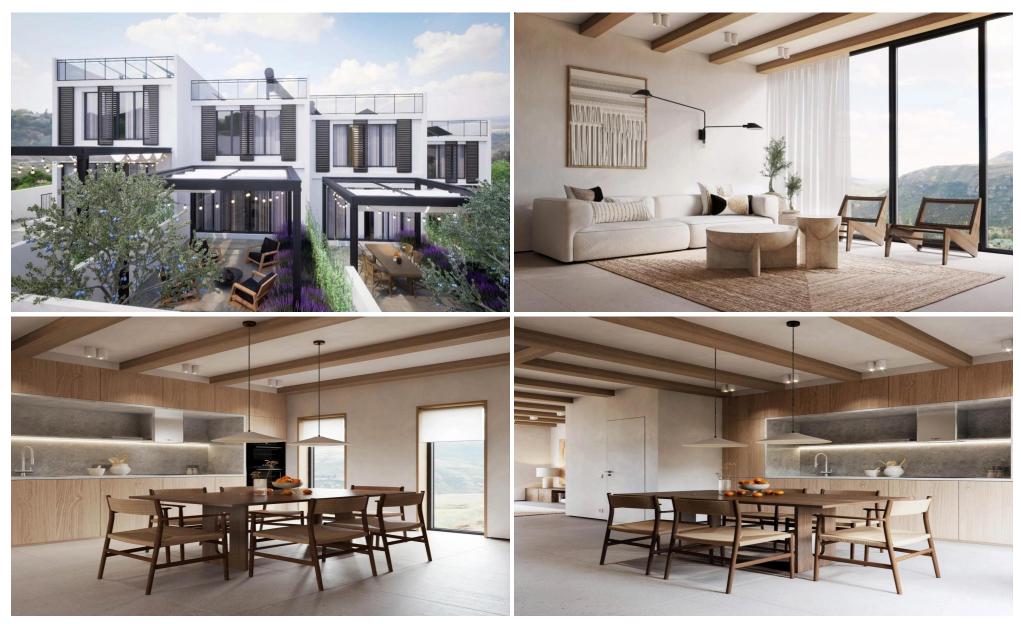

## 2 Bedroom House for Sale in Erimi, Limassol District

Welcome to contemporary living at this boutique development in Erimi, just a short 20-minute drive from the vibrant city of Limassol. This exceptional project introduces four modern townhouses, seamlessly blending spacious design, luxurious elements, and the embrace of natural beauty.

Nestled in a niche location, the development ensures excellent transportation accessibility, treating residents to panoramic views of the surrounding landscape. Each townhouse boasts a private garden and veranda, offering an unparalleled outdoor experience in this idyllic setting. The interior design of each townhouse embodies quiet luxury, featuring a minimalistic approach that seamlessly integr...