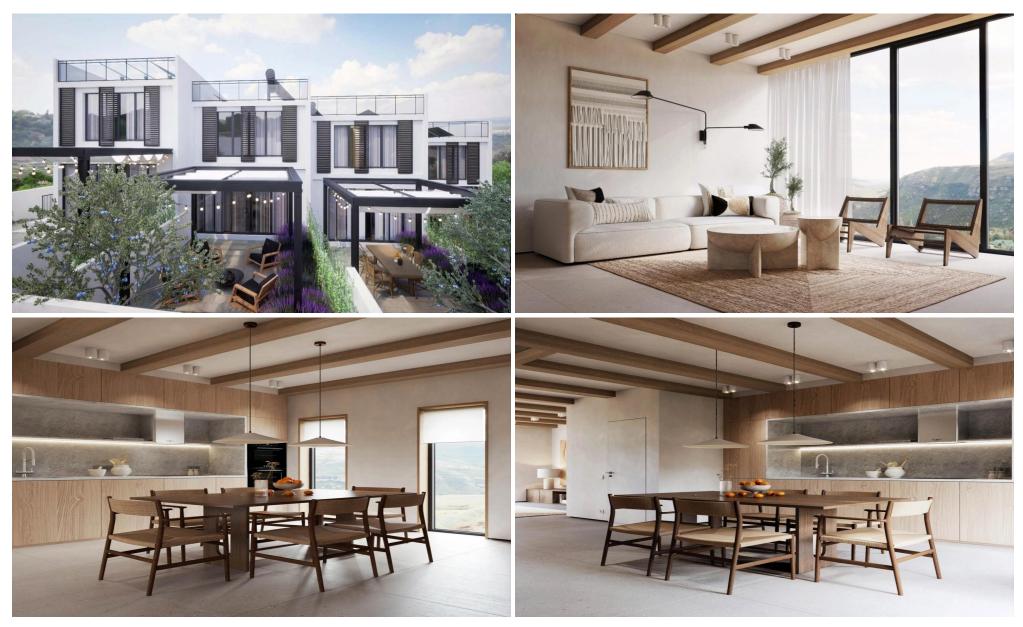

## 2 Bedroom House for Sale in Erimi, Limassol District

Welcome to contemporary living at this boutique development in Erimi, just a short 20-minute drive from the vibrant city of Limassol. This exceptional project introduces four modern townhouses, seamlessly blending spacious design, luxurious elements, and the embrace of natural beauty.

Nestled in a niche location, the development ensures excellent transportation accessibility, treating residents to panoramic views of the surrounding landscape. Each townhouse boasts a private garden and veranda, offering an unparalleled outdoor experience in this idyllic setting. The interior design of each townhouse embodies quiet luxury, featuring a minimalistic approach that seamlessly integr...