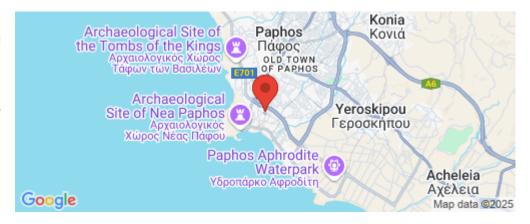

Amenities Location

Region: **Paphos** 

Coordinates: **34.7611** / **32.4172** 

Price: €400 000 + VAT

VAT for this property is **€20,000** or **€76,000**. VAT usually is 19%. If it is your first purchase of property, you can have VAT reduced to 5% for the first 150sq.m. of the property.