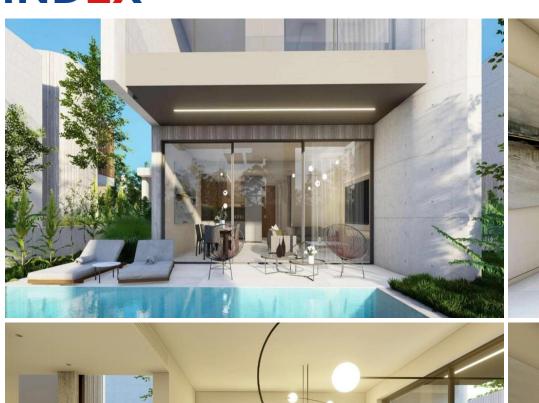

This exclusive residential project offers panoramic sea views just 500 meters from the coast. The complex features an array of property types for every taste and budget. Private villas with covered parking and swimming pools are complemented by maisonettes and blocks of apartments with a shared pool, relaxation area, water features and landscaped gardens.

Quality finishes and style define each residence, with LED dimmable downlights and integrated strips creating cozy ambience, while underfloor hea...

| Property Info |     | Plot / Area Info |     | Additional info  |        |
|---------------|-----|------------------|-----|------------------|--------|
|               |     |                  |     | Reference Number | p15416 |
| Covered Area  | 167 | Plot area        | 268 | Property type    | House  |
|               |     |                  |     | Bathrooms        | 2      |