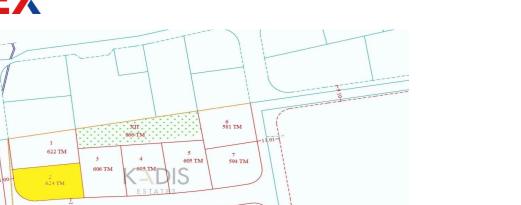

## 624m<sup>2</sup> Plot for Sale in Latsia, Nicosia District

Location: Latsia

Coordinates: 35.1063639 / 33.3782668

Plot Area 624m2Building Factor 80%Cover Factor 45%

| Property Info | Plot / Area Info |     | Additional info  |                |
|---------------|------------------|-----|------------------|----------------|
|               |                  |     | Reference Number | 4468           |
|               | Plot area        | 624 | Property type    | Land and Plots |
|               |                  |     | Condition        | Pre-Owned      |
|               |                  |     |                  |                |
| Amenities     | Location         |     |                  |                |

## **Price change history**

€171 900 on Apr 6, 2024

2101

12 AXE

XII 457 TM

8

573TM

9 619TM

10

636TM

11

672TM

12 1521TM