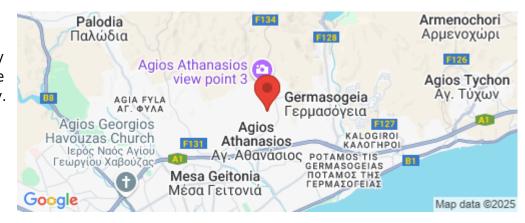

Amenities Location

Region: Limassol

Coordinates: **34.7183** / **33.0632** 

Price: €980 000 + VAT

VAT for this property is €115,721 or €186,200. VAT usually is 19%. If it is your first purchase of property, you can have VAT reduced to 5% for the first 150sq.m. of the property.