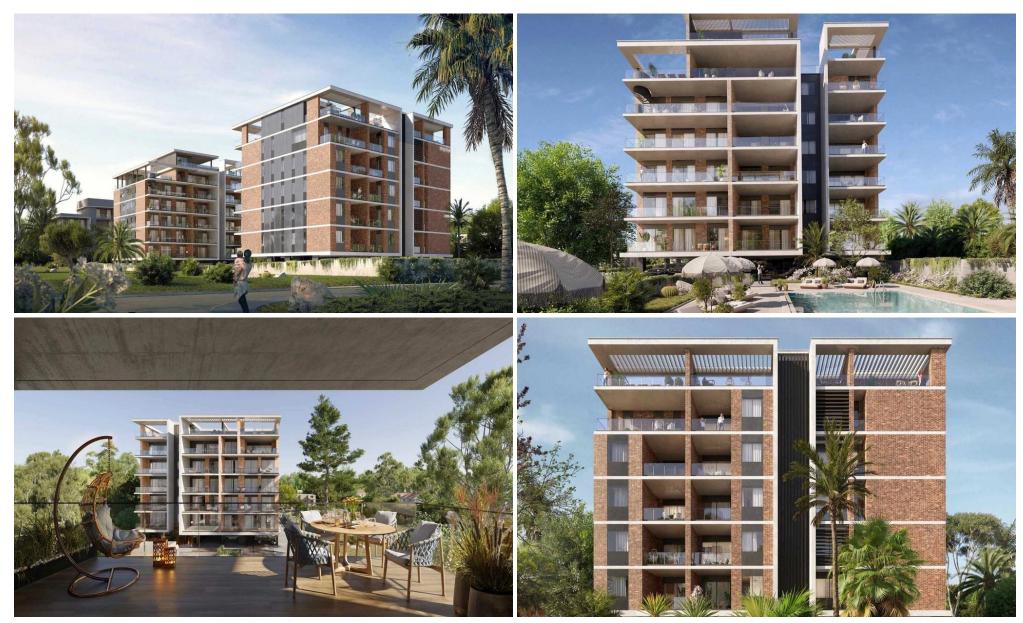

## 4 Bedroom Apartment for Sale in Potamos Germasogeias, Limassol District

These exquisite residential units are strategically located in the prestigious Papas area of Germasogeia, Limassol. Set within walking distance from the sandy Dasoudi beach and eucalyptus park, the residence promises a serene environment in a tranquil neighborhood with all the city amenities at your doorstep, from fine dining to high-end boutiques and from business centres to leisure activities.

Each apartment is meticulously created to be enriched by your own unique vision. Expansive living spaces are complemented by floor-to-ceiling windows, providing panoramic vistas of the dynamic city and adjacent hills. Impeccable finishes include semi-solid parquet floors and marble details, ...