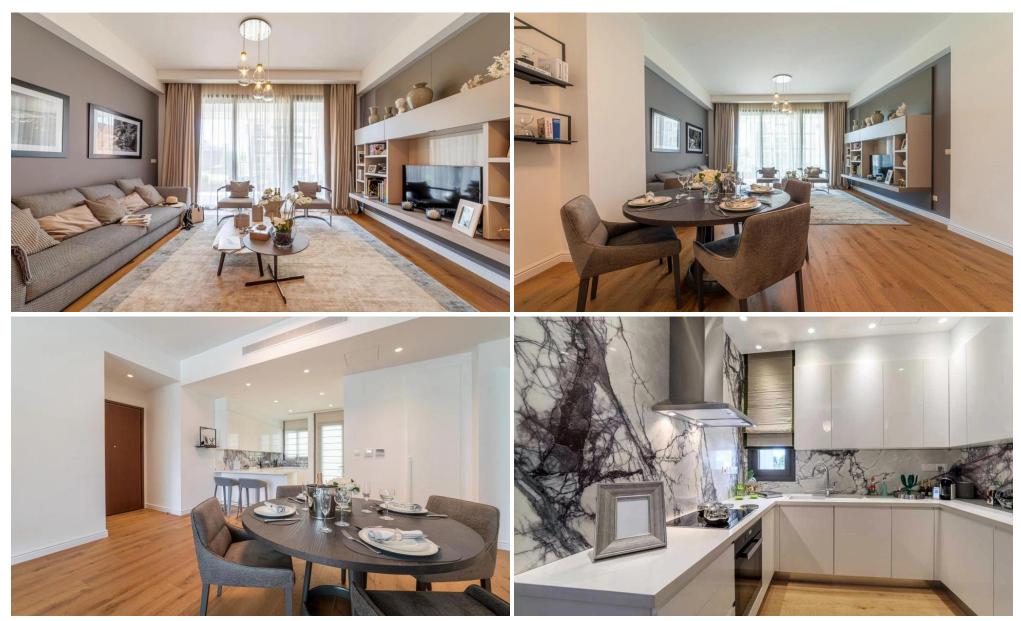

Each apartment is meticulously created to be enriched by your own unique vision. Expansive living spaces are complemented by floor-to-ceiling windows, providing panoramic vistas of the dynamic city and adjacent hills. Impeccable finishes include semi-solid parquet floors and marble details, ...