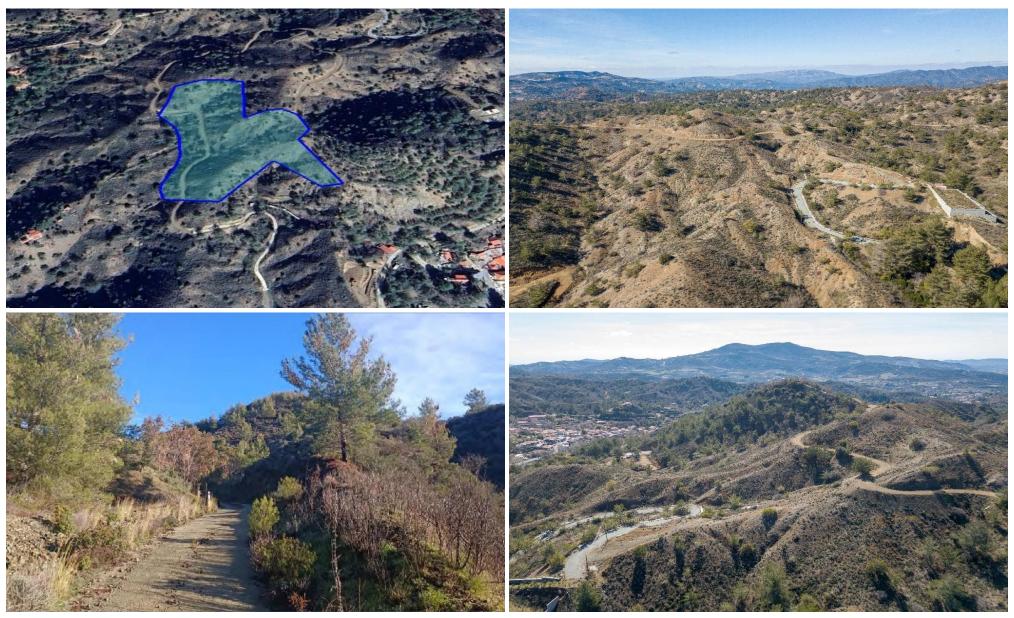

### 25,753m<sup>2</sup> Plot for Sale in Kato Platres, Limassol District

Reference ID: #SA33982Price details: €220,000 +VATResidential field in Kato Platres community of Limassol district. It is situated at a distance approximately 500 m northwest of the community stadium and approximately 420 m west of Kato Platres – Foini road connection. It has an irregular shape and an inclined surface. It abuts onto a public registered road along its northwestern boundary with frontage of approximately 9 meters. The property falls within the Residential Zone H6 (10%), having a building density of 20% and within the Protection Zone Z1 (90%), having a building density of 6%. It is noted that the property is subjected to a compulsory acquisition of approximately 1.797 sqm