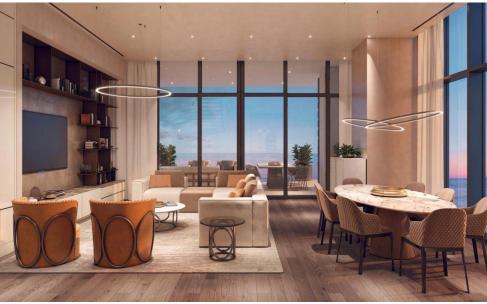

## 2 Bedroom Apartment for Sale in Germasogeia, Limassol District

Sale of a luxurious 2 bedroom apartment in a new high-rise building in Limassol, Germasogeia area, within walking distance of sandy beaches, cafes and the best restaurants. The Old Town, Marina and Business Center are only 10 minutes away. All apartments have extensive south-facing covered verandas or roof gardens and panoramic sea and city views. Unique building design. First-class quality materials are used to ensure that the high standards and expectations of our customers are met.