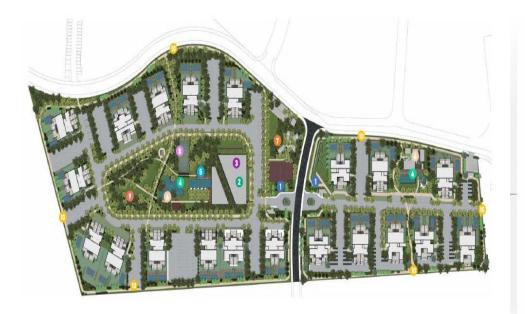

## 3 Bedroom Apartment for Sale in Limassol - Zakaki

For sale 3 bedroom apartments with a private garden (147 m2) and a swimming pool in a unique gated complex park in the Limassol tourist area. Laundry, parking, swimming pool. A spacious veranda. This is the first of its kind gated complex in Limassol with a 10,000 m2 green park. Here you can find interesting leisure options and unique infrastructure. Live in harmony with nature by cycling, jogging or doing yoga in this green paradise. Improve your well-being by swimming in the pool, working out in the state-of-the-art gym, and enjoying playing on modern tennis courts. The rooms have an emphasis on natural lighting and materials, glass doors from ceiling to floor open views of the interior...