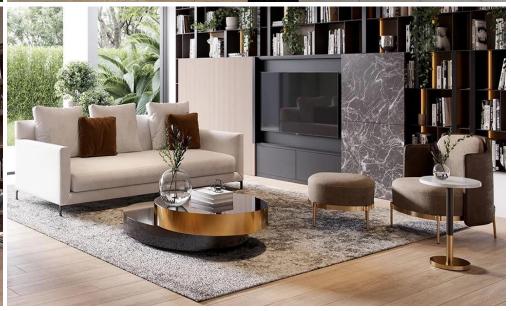

## 3 Bedroom Apartment for Sale in Limassol - Zakaki

For sale 3 bedroom apartments with a private garden (147 m2) and a swimming pool in a unique gated complex park in the Limassol tourist area. Laundry, parking, swimming pool. A spacious veranda. This is the first of its kind gated complex in Limassol with a 10,000 m2 green park. Here you can find interesting leisure options and unique infrastructure. Live in harmony with nature by cycling, jogging or doing yoga in this green paradise. Improve your well-being by swimming in the pool, working out in the state-of-the-art gym, and enjoying playing on modern tennis courts. The rooms have an emphasis on natural lighting and materials, glass doors from ceiling to floor open views of the interior...