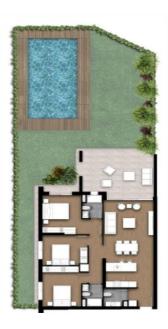

## 3 Bedroom Apartment for Sale in Limassol - Zakaki

For sale 3 bedroom apartments with a private garden (147 m2) and a swimming pool in a unique gated complex park in the Limassol tourist area. Laundry, parking, swimming pool. A spacious veranda. This is the first of its kind gated complex in Limassol with a 10,000 m2 green park. Here you can find interesting leisure options and unique infrastructure. Live in harmony with nature by cycling, jogging or doing yoga in this green paradise. Improve your well-being by swimming in the pool, working out in the state-of-the-art gym, and enjoying playing on modern tennis courts. The rooms have an emphasis on natural lighting and materials, glass doors from ceiling to floor open views of the interior...

| Property Info     |             | Plot / Area Info |              | Additional info  |                  |
|-------------------|-------------|------------------|--------------|------------------|------------------|
| Covered Area      | 274         |                  |              | Reference Number | 92158            |
| Furnishing        | Unfurnished | Parking          | Covered, Yes | Property type    | <b>Apartment</b> |
| Energy Efficiency | Α           |                  |              | Condition        | <b>Brand New</b> |
| Air Conditioning  | No          |                  |              | Bathrooms        | 2                |