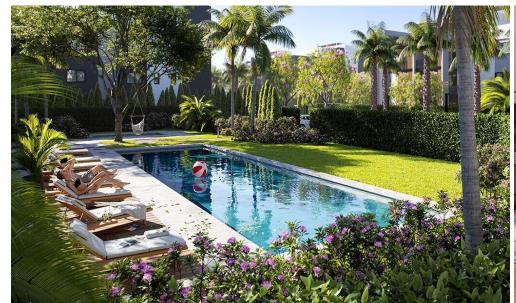

## 3 Bedroom Apartment for Sale in Limassol - Zakaki

For sale 3 bedroom apartments with a private garden (147 m2) and a swimming pool in a unique gated complex park in the Limassol tourist area. Laundry, parking, swimming pool. A spacious veranda. This is the first of its kind gated complex in Limassol with a 10,000 m2 green park. Here you can find interesting leisure options and unique infrastructure. Live in harmony with nature by cycling, jogging or doing yoga in this green paradise. Improve your well-being by swimming in the pool, working out in the state-of-the-art gym, and enjoying playing on modern tennis courts. The rooms have an emphasis on natural lighting and materials, glass doors from ceiling to floor open views of the interior...