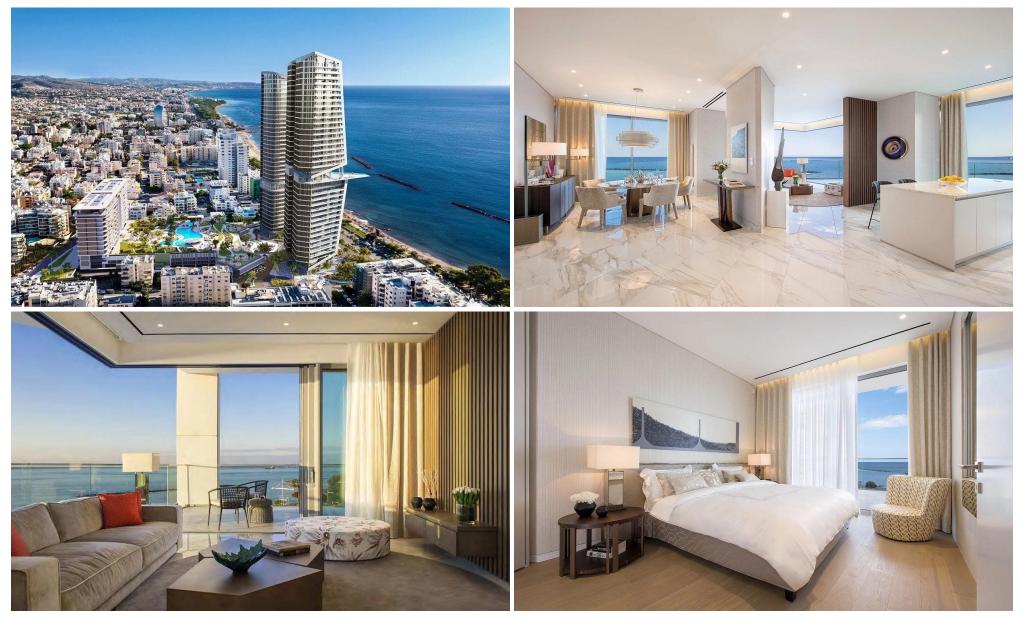

## 2 Bedroom Apartment for Sale in Limassol - Neapolis

Apartments for sale in an elite complex on the beach, in the Neapolis area, Limassol. The project consists of three shining towers and a lively square located between them – an ideal place to live, work and relax against the backdrop of a picturesque panorama of the Mediterranean Sea. The complex, which has been worked on by world-class architects, designers and developers, offers a unique lifestyle combining fabulous seaside living opportunities with sophisticated urban comfort. Thanks to a combination of personalized services and facilities such as swimming pools, a bar at the swimming pool, a tennis court, a children's playground and gardens, here you will feel yo...