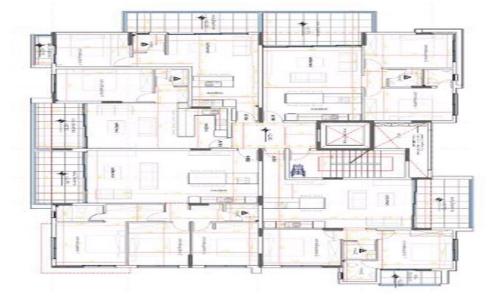

| Property Info   |    | Plot / Ar | ea Info | Additional info  |                  |
|-----------------|----|-----------|---------|------------------|------------------|
|                 |    |           |         | Reference Number | dom050n2         |
| Covered Area    | 97 | Pool      | Yes     | Property type    | Apartment        |
| Covered Veranda | 18 |           |         | Condition        | <b>Brand New</b> |
|                 |    |           |         | Bathrooms        | 2                |