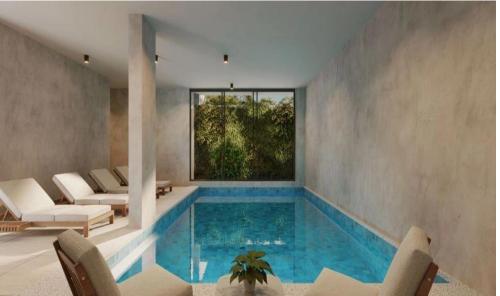

| Property Info   |    | Plot / Ar | ea Info | Additional info  |                  |
|-----------------|----|-----------|---------|------------------|------------------|
|                 |    |           |         | Reference Number | dom050n2         |
| Covered Area    | 97 | Pool      | Yes     | Property type    | Apartment        |
| Covered Veranda | 18 |           |         | Condition        | <b>Brand New</b> |
|                 |    |           |         | Bathrooms        | 2                |