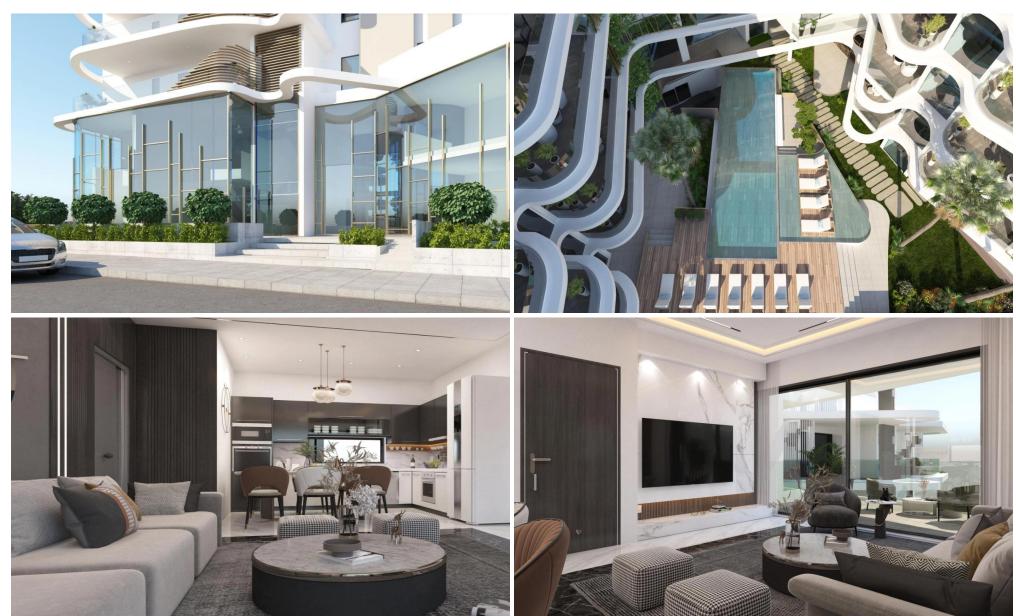

## 2 Bedroom Apartment for Sale in Larnaca - Sotiros

Penthouse for sale in a new, secure complex in the center of Larnaca. The project provides underground parking and energy-efficient technologies, high-quality finishing materials. The complex offers exclusive wellness services – a modern spa center and fully equipped cardio rooms designed for relaxation and health. The complex is conveniently located within walking distance of the historical center of Larnaca, which provides easy access to the rich heritage of the city. There are large shops, restaurants, several schools and a kindergarten nearby. Larnaca Central Hospital and private clinics are just a short drive away. In addition, the advantage of the project is easy access to the...