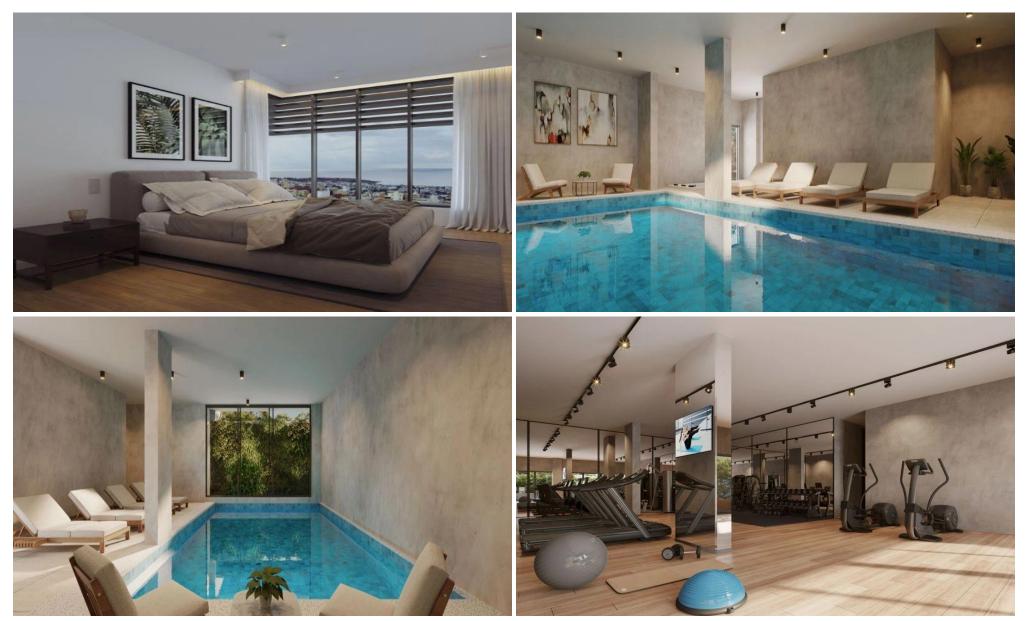

## 3 Bedroom Apartment for Sale in Paphos

Three Bedroom Apartment For Sale in Paphos Town Centre - Title Deeds (New Build Process) A residence built within the famous Park of Colors in the center of Paphos. The park of 32000 m2 will comprise of sporting grounds, a children's playground, a botanical garden, a cafeteria, a basketball court, a small football court, locker rooms, a climbing wall, a skatepark and an outdoor exhibition space. The park will be the largest in Paphos and one of the largest on the island. This development delights of unobstructed views across lower Paphos to the sea. This is city living at its best, easy walking distance to the old town and its narrow streets o...

| Property Info   |     | Plot / Ar | ea Info | Additional info  |                  |
|-----------------|-----|-----------|---------|------------------|------------------|
|                 | 126 |           |         | Reference Number | dom050n3         |
| Covered Area    |     | Pool      | Yes     | Property type    | Apartment        |
| Covered Veranda | 12  |           |         | Condition        | <b>Brand New</b> |
|                 |     |           |         | Bathrooms        | 2                |