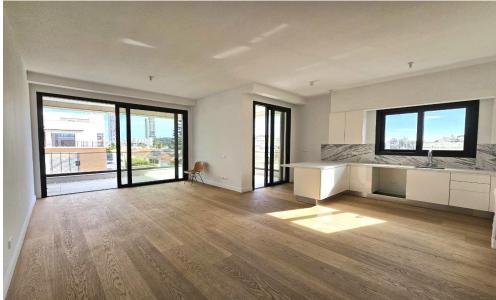

## 2 Bedroom Apartment for Sale in Germasogeia, Limassol District

For sale a modern penthouse with 2 bedrooms and 2 bathrooms in gated community with controlled entrance. The project is located in an excellent tourist area of Germasogeia, Limassol, just 350 meters to the sandy beach, near Dasoudi Park, only 6 apartments in the building. The proximity of all necessary urban infrastructure ensures comfortable living. The internal infrastructure of the complex includes a communal swimming pool and covered parking spaces for residents.

| Property Info     |                  | Plot / Area Info |              | Additional info  |                  |
|-------------------|------------------|------------------|--------------|------------------|------------------|
| Covered Area      | 249              |                  |              | Reference Number | 93111            |
| Furnishing        | <b>Furnished</b> | Darking          | Covered, Yes | Property type    | <b>Apartment</b> |
| Energy Efficiency | Α                | Parking          | Covered, res | Condition        | <b>Brand New</b> |
| Air Conditioning  | All rooms, Yes   |                  |              | Bathrooms        | 2                |