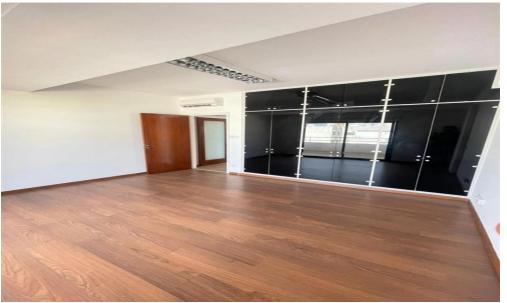

## 3253m<sup>2</sup> Building for Sale in Limassol

This modern seafront office building is located on the seafront road in the Molos area. It is in the heart of the business area surrounded by banks, finance and audit firms, and local and foreign companies. The Old Port and the Limassol Marina are only within a short walking distance.

Office spaces between 200 to 3000 m2.

**Property Info** Plot / Area Info

Covered Area 3253

Total Number of Floors 7

All rooms, Yes Air Conditioning

**Amenities** Location

> Region: **Limassol Location:** Limassol