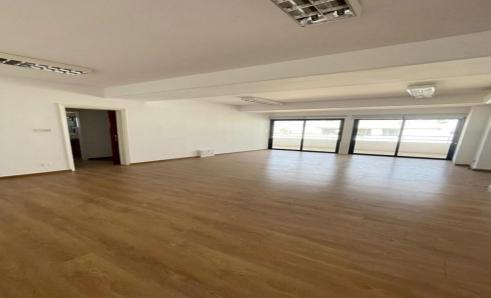

## 3253m<sup>2</sup> Building for Sale in Limassol

This modern seafront office building is located on the seafront road in the Molos area. It is in the heart of the business area surrounded by banks, finance and audit firms, and local and foreign companies. The Old Port and the Limassol Marina are only within a short walking distance.

Office spaces between 200 to 3000 m2.

**Property Info** Plot / Area Info

Covered Area 3253

Total Number of Floors 7

All rooms, Yes Air Conditioning

**Amenities** Location

> Region: **Limassol Location:** Limassol