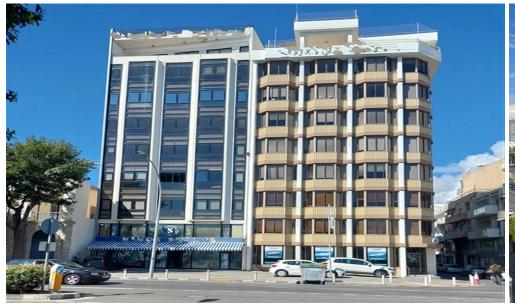

## 3253m<sup>2</sup> Building for Sale in Limassol

This modern seafront office building is located on the seafront road in the Molos area. It is in the heart of the business area surrounded by banks, finance and audit firms, and local and foreign companies. The Old Port and the Limassol Marina are only within a short walking distance.

Office spaces between 200 to 3000 m2.

**Property Info** Plot / Area Info

Covered Area 3253

Total Number of Floors 7

All rooms, Yes Air Conditioning

**Amenities** Location

> Region: **Limassol Location:** Limassol