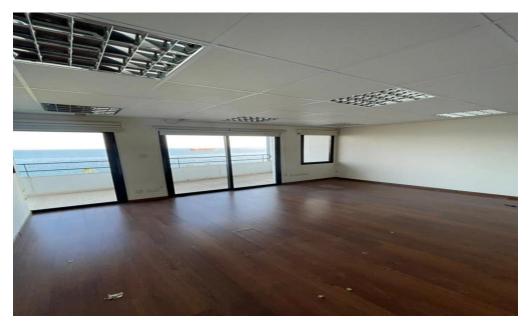

## 3253m<sup>2</sup> Building for Sale in Limassol

This modern seafront office building is located on the seafront road in the Molos area. It is in the heart of the business area surrounded by banks, finance and audit firms, and local and foreign companies. The Old Port and the Limassol Marina are only within a short walking distance.

Office spaces between 200 to 3000 m2.

**Property Info** Plot / Area Info

Covered Area 3253

Total Number of Floors 7

All rooms, Yes Air Conditioning

**Amenities** Location

> Region: **Limassol Location:** Limassol