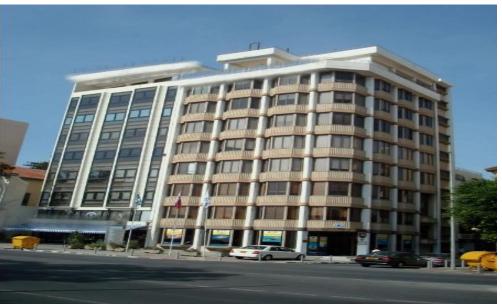

## 3253m<sup>2</sup> Building for Sale in Limassol

This modern seafront office building is located on the seafront road in the Molos area. It is in the heart of the business area surrounded by banks, finance and audit firms, and local and foreign companies. The Old Port and the Limassol Marina are only within a short walking distance.

Office spaces between 200 to 3000 m2.

**Property Info** Plot / Area Info

Covered Area 3253

Total Number of Floors 7

All rooms, Yes Air Conditioning

**Amenities** Location

> Region: **Limassol Location:** Limassol