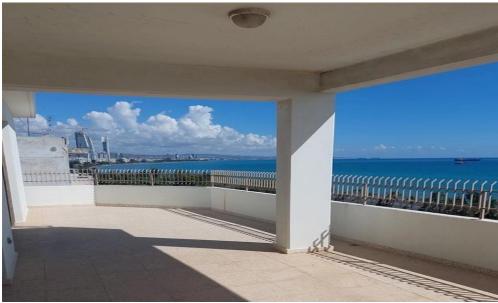

## 3253m<sup>2</sup> Building for Sale in Limassol

This modern seafront office building is located on the seafront road in the Molos area. It is in the heart of the business area surrounded by banks, finance and audit firms, and local and foreign companies. The Old Port and the Limassol Marina are only within a short walking distance.

## Additional info

Reference Number **6694** 

Property type **Building** Condition **Pre-Owned** View

Sea view

Price: €12 000 000 + VAT

VAT for this property is €2,202,533 or €2,280,000. VAT usually is 19%. If it is your first purchase of property, you can have VAT reduced to 5% for the first 150sq.m. of the property.