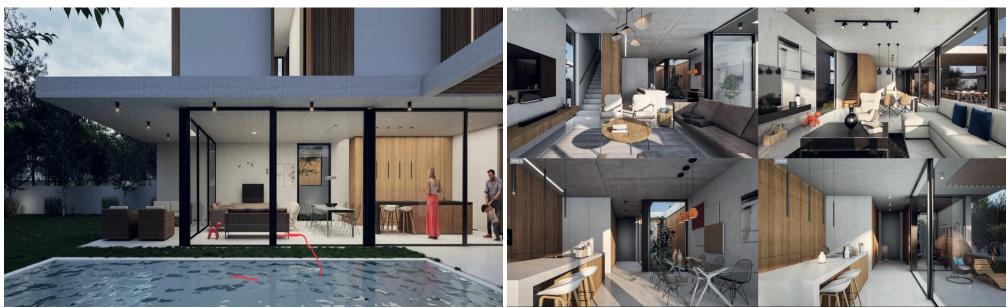

### 4 Bedroom House for Sale in Pyrgos Lemesou, Limassol District

Reference ID: #SA34001Price details: €675,000 +VATModern project, with attention to detail, located on within close proximity to the well organised village of Pyrgos and only 10 minutes drive east of Limassol.Plot Area: 670m2Indoor Area: 201m2Covered Veranda: 20m2Covered Parking: 33m2Optional Swimming Pool4 BedroomsEnsuite ShowerLaundry RoomMain BathroomGuest ToiletStoragePrices start from €675.000 + VATDelivery 2026

| Property Info                                                                                                    |                                                      | Plot / Area Info             |                           | Additional info                                                                  |                                                     |  |
|------------------------------------------------------------------------------------------------------------------|------------------------------------------------------|------------------------------|---------------------------|----------------------------------------------------------------------------------|-----------------------------------------------------|--|
| Covered Area<br>Covered Veranda<br>Total Number of Floors<br>Furnishing<br>Energy Efficiency<br>Air Conditioning | 254<br>20<br>2<br>Unfurnished<br>N/A<br>No           | Plot area<br>Pool<br>Parking | 670<br>No<br>Covered, Yes | Reference Number<br>Property type<br>Condition<br>Construction Year<br>Bathrooms | SA34001<br>House<br>Under Construction<br>2026<br>2 |  |
| Amenities                                                                                                        | Location                                             |                              |                           |                                                                                  |                                                     |  |
| Storage room                                                                                                     | Location: Pyrgos Lemesou<br>Coordinates: 34.74780168 |                              |                           | Limassol                                                                         |                                                     |  |