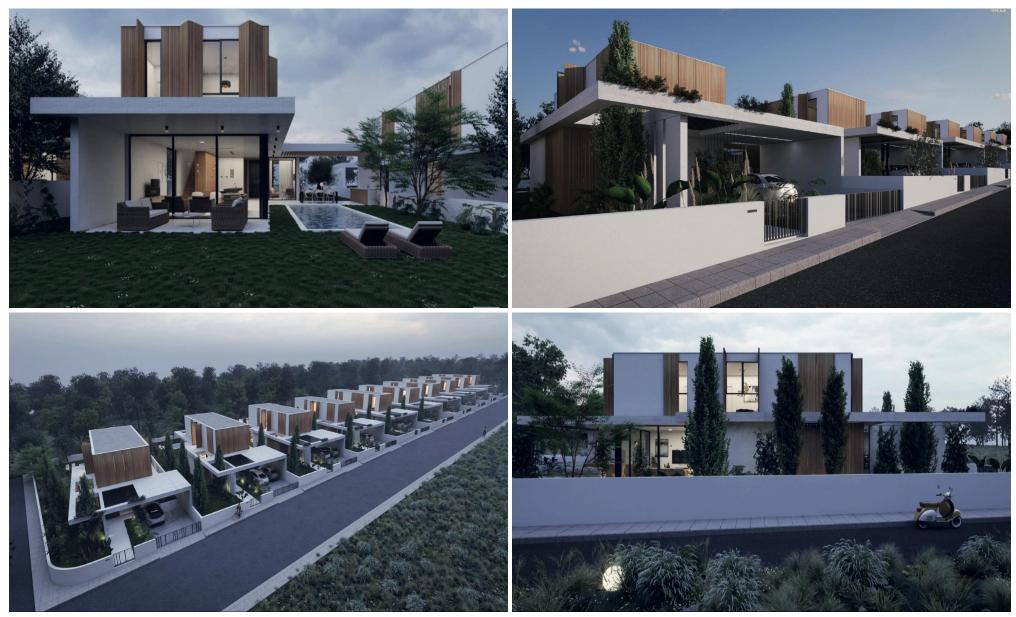

### 4 Bedroom House for Sale in Pyrgos Lemesou, Limassol District

Reference ID: #SA34001Price details: €675,000 +VATModern project, with attention to detail, located on within close proximity to the well organised village of Pyrgos and only 10 minutes drive east of Limassol.Plot Area: 670m2Indoor Area: 201m2Covered Veranda: 20m2Covered Parking: 33m2Optional Swimming Pool4 BedroomsEnsuite ShowerLaundry RoomMain BathroomGuest ToiletStoragePrices start from €675.000 + VATDelivery 2026

| Property Info                                                                                                    |                                                      | Plot / Area Info             |                           | Additional info                                                                  |                                                     |  |
|------------------------------------------------------------------------------------------------------------------|------------------------------------------------------|------------------------------|---------------------------|----------------------------------------------------------------------------------|-----------------------------------------------------|--|
| Covered Area<br>Covered Veranda<br>Total Number of Floors<br>Furnishing<br>Energy Efficiency<br>Air Conditioning | 254<br>20<br>2<br>Unfurnished<br>N/A<br>No           | Plot area<br>Pool<br>Parking | 670<br>No<br>Covered, Yes | Reference Number<br>Property type<br>Condition<br>Construction Year<br>Bathrooms | SA34001<br>House<br>Under Construction<br>2026<br>2 |  |
| Amenities                                                                                                        | Location                                             |                              |                           |                                                                                  |                                                     |  |
| Storage room                                                                                                     | Location: Pyrgos Lemesou<br>Coordinates: 34.74780168 |                              |                           | Limassol                                                                         |                                                     |  |