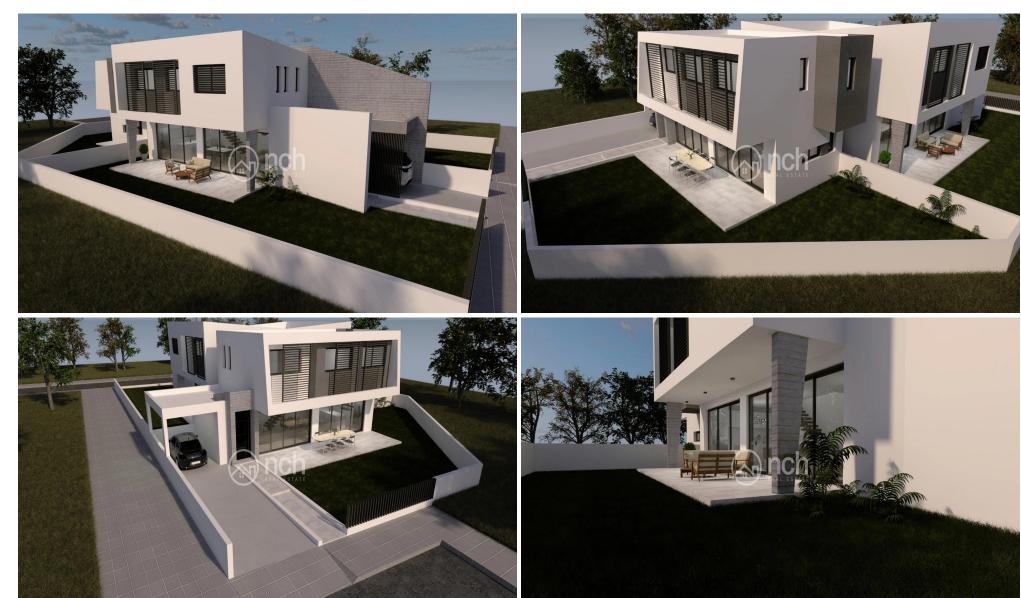

## 3 Bedroom House for Sale in Tseri, Nicosia District

Under construction modern three bedroom house for sale in a prime location in Tseri.

This amazing house will be built on 305m2 plot with 170m2 of internal area. it will consist of three bedrooms, the main with en-suite bathroom, guest WC, and it will offer provision for A/C, for heating, as well as alarm system and CCTV installed, and covered parking.

This excellent location has easy access to highway and is close to private schools.

Price: €310,000 + V.A.T. REFERENCE NUMBER: 52089

| Property Info                                         |                            | Plot / Area Info     |                     | Additional info                                    |                                           |
|-------------------------------------------------------|----------------------------|----------------------|---------------------|----------------------------------------------------|-------------------------------------------|
| Covered Area<br>Energy Efficiency<br>Air Conditioning | 170<br>A<br>All rooms, Yes | Plot area<br>Parking | 305<br>Covered, Yes | Reference Number Property type Condition Bathrooms | 52089<br>House<br>Under Construction<br>2 |