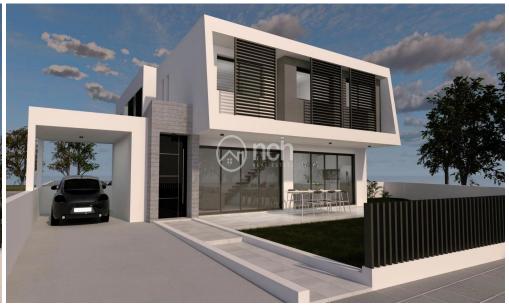

## 3 Bedroom House for Sale in Tseri, Nicosia District

Under construction modern three bedroom house for sale in a prime location in Tseri.

This amazing house will be built on 305m2 plot with 170m2 of internal area. it will consist of three bedrooms, the main with en-suite bathroom, guest WC, and it will offer provision for A/C, for heating, as well as alarm system and CCTV installed, and covered parking.

This excellent location has easy access to highway and is close to private schools.

Price: €310,000 + V.A.T. REFERENCE NUMBER: 52089

| Property Info                                         |                            | Plot / Area Info     |                     | Additional info                                    |                                           |
|-------------------------------------------------------|----------------------------|----------------------|---------------------|----------------------------------------------------|-------------------------------------------|
| Covered Area<br>Energy Efficiency<br>Air Conditioning | 170<br>A<br>All rooms, Yes | Plot area<br>Parking | 305<br>Covered, Yes | Reference Number Property type Condition Bathrooms | 52089<br>House<br>Under Construction<br>2 |