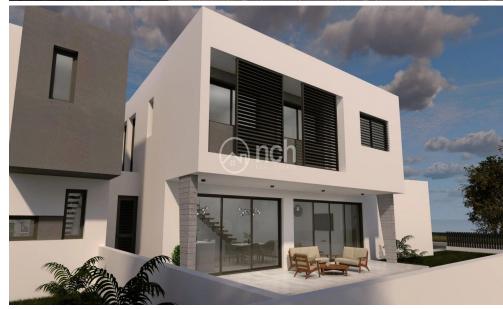

## 3 Bedroom House for Sale in Tseri, Nicosia District

Under construction modern three bedroom house for sale in a prime location in Tseri.

This amazing house will be built on 305m2 plot with 170m2 of internal area. it will consist of three bedrooms, the main with en-suite bathroom, guest WC, and it will offer provision for A/C, for heating, as well as alarm system and CCTV installed, and covered parking.

This excellent location has easy access to highway and is close to private schools.

Price: €310,000 + V.A.T. REFERENCE NUMBER: 52089

| Property Info                                         |                            | Plot / Area Info     |                     | Additional info                                    |                                           |
|-------------------------------------------------------|----------------------------|----------------------|---------------------|----------------------------------------------------|-------------------------------------------|
| Covered Area<br>Energy Efficiency<br>Air Conditioning | 170<br>A<br>All rooms, Yes | Plot area<br>Parking | 305<br>Covered, Yes | Reference Number Property type Condition Bathrooms | 52089<br>House<br>Under Construction<br>2 |