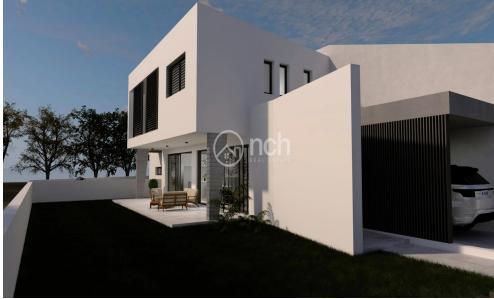

## 3 Bedroom House for Sale in Tseri, Nicosia District

Under construction modern three bedroom house for sale in a prime location in Tseri.

This amazing house will be built on 305m2 plot with 170m2 of internal area. it will consist of three bedrooms, the main with en-suite bathroom, guest WC, and it will offer provision for A/C, for heating, as well as alarm system and CCTV installed, and covered parking.

This excellent location has easy access to highway and is close to private schools.

Price: €310,000 + V.A.T. REFERENCE NUMBER: 52089

| Property Info                                         |                            | Plot / Area Info     |                     | Additional info                                    |                                           |
|-------------------------------------------------------|----------------------------|----------------------|---------------------|----------------------------------------------------|-------------------------------------------|
| Covered Area<br>Energy Efficiency<br>Air Conditioning | 170<br>A<br>All rooms, Yes | Plot area<br>Parking | 305<br>Covered, Yes | Reference Number Property type Condition Bathrooms | 52089<br>House<br>Under Construction<br>2 |