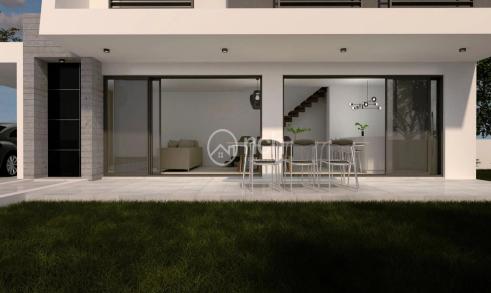

## 3 Bedroom House for Sale in Tseri, Nicosia District

Under construction modern three bedroom house for sale in a prime location in Tseri.

This amazing house will be built on 305m2 plot with 170m2 of internal area. it will consist of three bedrooms, the main with en-suite bathroom, guest WC, and it will offer provision for A/C, for heating, as well as alarm system and CCTV installed, and covered parking.

This excellent location has easy access to highway and is close to private schools.

Price: €310,000 + V.A.T. REFERENCE NUMBER: 52089

| Property Info                                         |                            | Plot / Area Info     |                     | Additional info                                    |                                           |
|-------------------------------------------------------|----------------------------|----------------------|---------------------|----------------------------------------------------|-------------------------------------------|
| Covered Area<br>Energy Efficiency<br>Air Conditioning | 170<br>A<br>All rooms, Yes | Plot area<br>Parking | 305<br>Covered, Yes | Reference Number Property type Condition Bathrooms | 52089<br>House<br>Under Construction<br>2 |