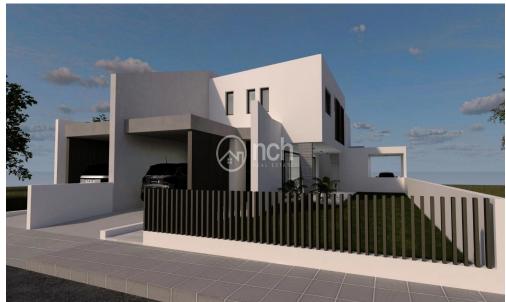

## 3 Bedroom House for Sale in Tseri, Nicosia District

Under construction modern three bedroom house for sale in a prime location in Tseri.

This amazing house will be built on 305m2 plot with 170m2 of internal area. it will consist of three bedrooms, the main with en-suite bathroom, guest WC, and it will offer provision for A/C, for heating, as well as alarm system and CCTV installed, and covered parking.

This excellent location has easy access to highway and is close to private schools.

Price: €310,000 + V.A.T. REFERENCE NUMBER: 52089

| Property Info                                         |                            | Plot / Area Info     |                     | Additional info                                    |                                           |
|-------------------------------------------------------|----------------------------|----------------------|---------------------|----------------------------------------------------|-------------------------------------------|
| Covered Area<br>Energy Efficiency<br>Air Conditioning | 170<br>A<br>All rooms, Yes | Plot area<br>Parking | 305<br>Covered, Yes | Reference Number Property type Condition Bathrooms | 52089<br>House<br>Under Construction<br>2 |