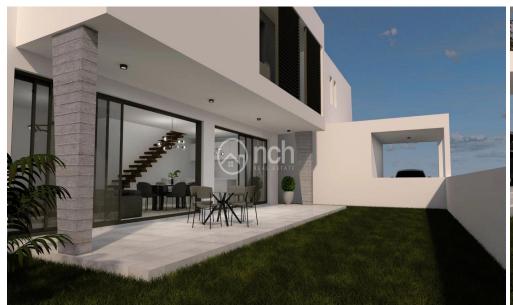

## 3 Bedroom House for Sale in Tseri, Nicosia District

Under construction modern three bedroom house for sale in a prime location in Tseri.

This amazing house will be built on 305m2 plot with 170m2 of internal area. it will consist of three bedrooms, the main with en-suite bathroom, guest WC, and it will offer provision for A/C, for heating, as well as alarm system and CCTV installed, and covered parking.

This excellent location has easy access to highway and is close to private schools.

Price: €310,000 + V.A.T. REFERENCE NUMBER: 52089

| Property Info                                         |                            | Plot / Area Info     |                     | Additional info                                    |                                           |
|-------------------------------------------------------|----------------------------|----------------------|---------------------|----------------------------------------------------|-------------------------------------------|
| Covered Area<br>Energy Efficiency<br>Air Conditioning | 170<br>A<br>All rooms, Yes | Plot area<br>Parking | 305<br>Covered, Yes | Reference Number Property type Condition Bathrooms | 52089<br>House<br>Under Construction<br>2 |