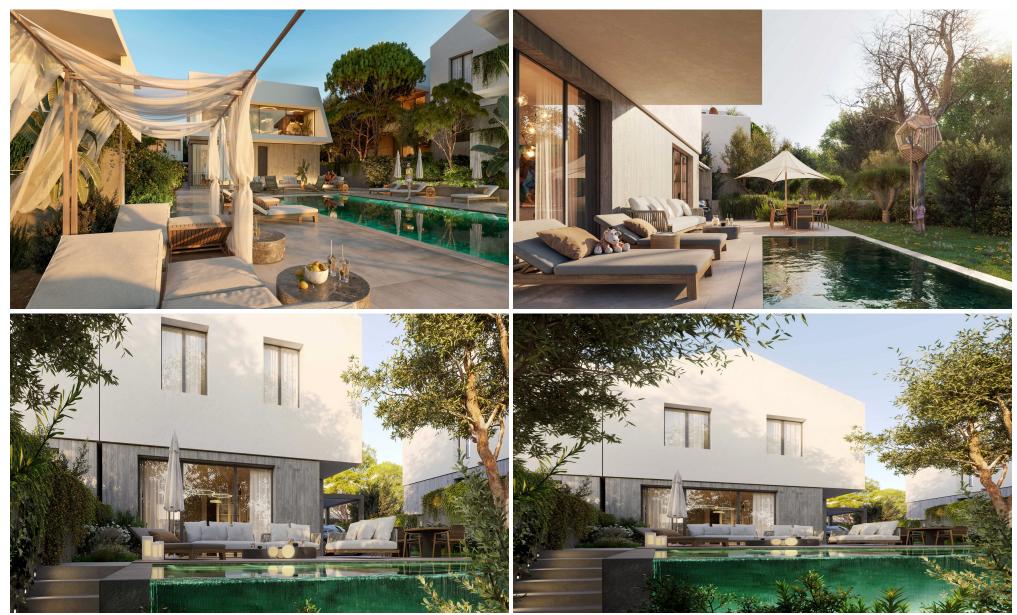

#### **Property Overview**

Located in the serene area of Palodia, Limassol, this brand-new 1-bedroom apartment offers a contemporary living space perfect for those seeking modern comforts. The under-construction property promises luxury and convenience in a tranquil setting. With a total area of 69.5 m<sup>2</sup>, including a generous covered area of 52.5 m<sup>2</sup> and a 17 m<sup>2</sup> covered veranda, this residence is designed to provide a stylish yet functional living environment.

#### **Key Features and Design**

The apartment features 2 bathrooms for added convenience, ensuring that you have ample space and privacy. The property is equipped with an energy-eff...

| Property Info                                        |                                                                           | Plot / Area Info |                    | Additional info                                              |                                              |
|------------------------------------------------------|---------------------------------------------------------------------------|------------------|--------------------|--------------------------------------------------------------|----------------------------------------------|
| Covered Area<br>Covered Veranda<br>Energy Efficiency | 69.5<br>17<br>A                                                           | Pool<br>Parking  | Common, Yes<br>Yes | Property type<br>Condition<br>Construction Year<br>Bathrooms | Apartment<br>Under Construction<br>2026<br>2 |
| Amenities                                            | henities Location<br>Region: Limassol<br>Coordinates: 34.74486 / 33.00578 |                  |                    |                                                              |                                              |