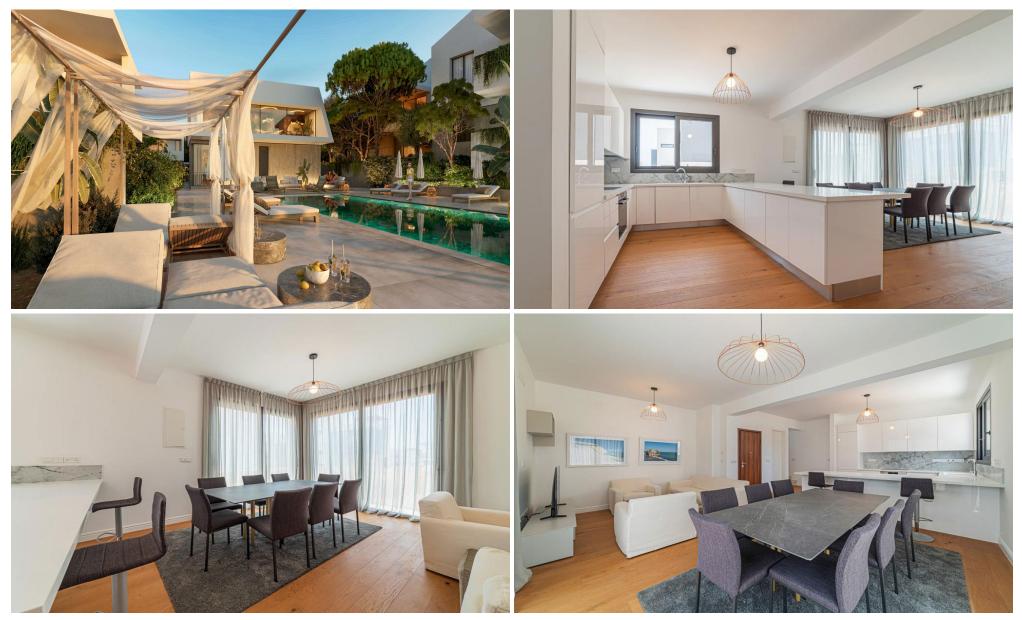

#### **Property Overview**

Located in the serene area of Palodia, Limassol, this brand-new 1-bedroom apartment offers a contemporary living space perfect for those seeking modern comforts. The under-construction property promises luxury and convenience in a tranquil setting. With a total area of 69.5 m<sup>2</sup>, including a generous covered area of 52.5 m<sup>2</sup> and a 17 m<sup>2</sup> covered veranda, this residence is designed to provide a stylish yet functional living environment.

#### **Key Features and Design**

The apartment features 2 bathrooms for added convenience, ensuring that you have ample space and privacy. The property is equipped with an energy-eff...

| Property Info                                        |                                                                           | Plot / Area Info |                    | Additional info                                              |                                              |
|------------------------------------------------------|---------------------------------------------------------------------------|------------------|--------------------|--------------------------------------------------------------|----------------------------------------------|
| Covered Area<br>Covered Veranda<br>Energy Efficiency | 69.5<br>17<br>A                                                           | Pool<br>Parking  | Common, Yes<br>Yes | Property type<br>Condition<br>Construction Year<br>Bathrooms | Apartment<br>Under Construction<br>2026<br>2 |
| Amenities                                            | henities Location<br>Region: Limassol<br>Coordinates: 34.74486 / 33.00578 |                  |                    |                                                              |                                              |