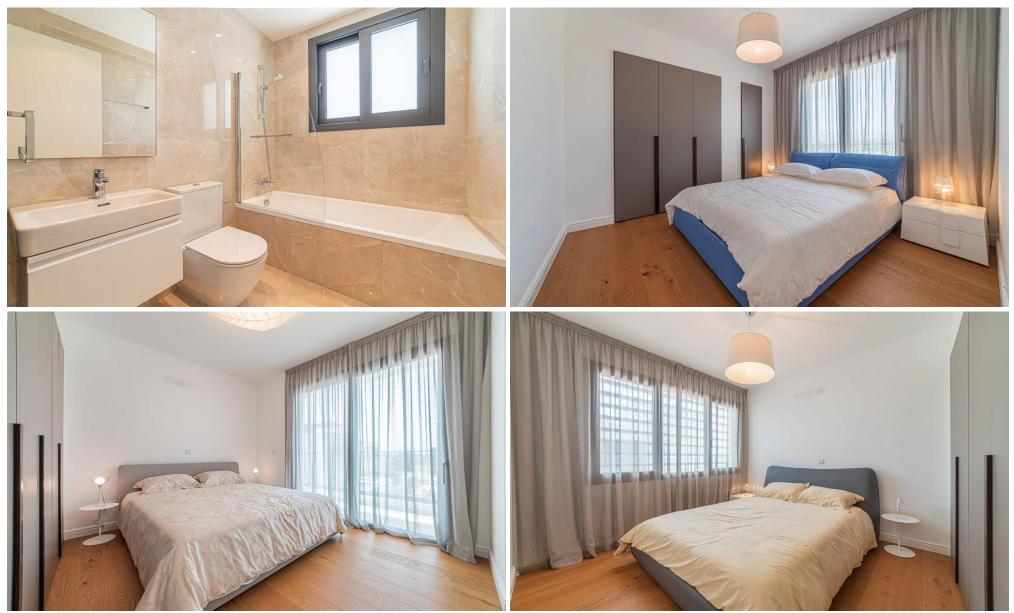

#### **Key Features and Design**

The apartment features 2 bathrooms for added convenience, ensuring that you have ample space and privacy. The property is equipped with an energy-eff...

| Property Info                                        |                                                                           | Plot / Area Info |                    | Additional info                                              |                                              |
|------------------------------------------------------|---------------------------------------------------------------------------|------------------|--------------------|--------------------------------------------------------------|----------------------------------------------|
| Covered Area<br>Covered Veranda<br>Energy Efficiency | 69.5<br>17<br>A                                                           | Pool<br>Parking  | Common, Yes<br>Yes | Property type<br>Condition<br>Construction Year<br>Bathrooms | Apartment<br>Under Construction<br>2026<br>2 |
| Amenities                                            | henities Location<br>Region: Limassol<br>Coordinates: 34.74486 / 33.00578 |                  |                    |                                                              |                                              |