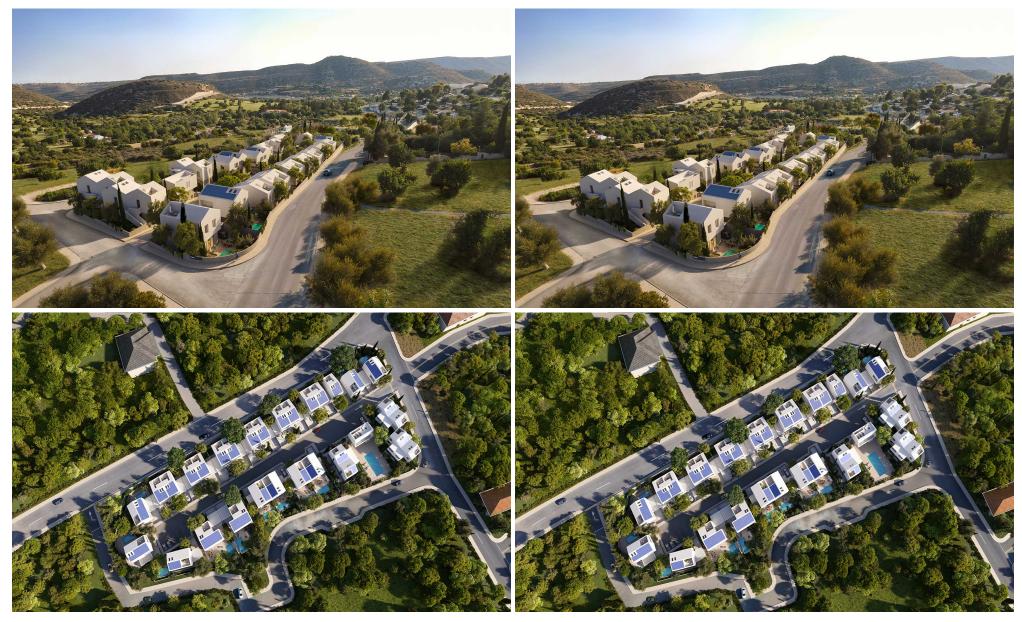

#### **Property Overview**

Located in the serene area of Palodia, Limassol, this brand-new 1-bedroom apartment offers a contemporary living space perfect for those seeking modern comforts. The under-construction property promises luxury and convenience in a tranquil setting. With a total area of 69.5 m<sup>2</sup>, including a generous covered area of 52.5 m<sup>2</sup> and a 17 m<sup>2</sup> covered veranda, this residence is designed to provide a stylish yet functional living environment.

#### **Key Features and Design**

The apartment features 2 bathrooms for added convenience, ensuring that you have ample space and privacy. The property is equipped with an energy-eff...

| Property Info                                        |                                                                           | Plot / Area Info |                    | Additional info                                              |                                              |
|------------------------------------------------------|---------------------------------------------------------------------------|------------------|--------------------|--------------------------------------------------------------|----------------------------------------------|
| Covered Area<br>Covered Veranda<br>Energy Efficiency | 69.5<br>17<br>A                                                           | Pool<br>Parking  | Common, Yes<br>Yes | Property type<br>Condition<br>Construction Year<br>Bathrooms | Apartment<br>Under Construction<br>2026<br>2 |
| Amenities                                            | henities Location<br>Region: Limassol<br>Coordinates: 34.74486 / 33.00578 |                  |                    |                                                              |                                              |