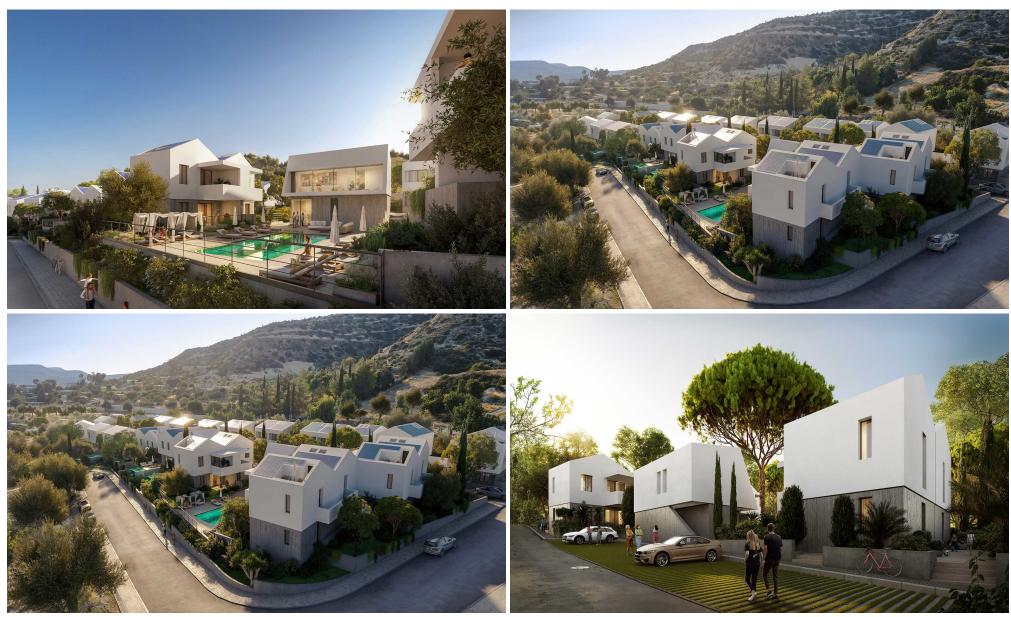

#### **Property Overview**

Located in the serene area of Palodia, Limassol, this brand-new 1-bedroom apartment offers a contemporary living space perfect for those seeking modern comforts. The under-construction property promises luxury and convenience in a tranquil setting. With a total area of 69.5 m<sup>2</sup>, including a generous covered area of 52.5 m<sup>2</sup> and a 17 m<sup>2</sup> covered veranda, this residence is designed to provide a stylish yet functional living environment.

#### **Key Features and Design**

The apartment features 2 bathrooms for added convenience, ensuring that you have ample space and privacy. The property is equipped with an energy-eff...

| Property Info                                        |                                                                           | Plot / Area Info |                    | Additional info                                              |                                              |
|------------------------------------------------------|---------------------------------------------------------------------------|------------------|--------------------|--------------------------------------------------------------|----------------------------------------------|
| Covered Area<br>Covered Veranda<br>Energy Efficiency | 69.5<br>17<br>A                                                           | Pool<br>Parking  | Common, Yes<br>Yes | Property type<br>Condition<br>Construction Year<br>Bathrooms | Apartment<br>Under Construction<br>2026<br>2 |
| Amenities                                            | henities Location<br>Region: Limassol<br>Coordinates: 34.74486 / 33.00578 |                  |                    |                                                              |                                              |