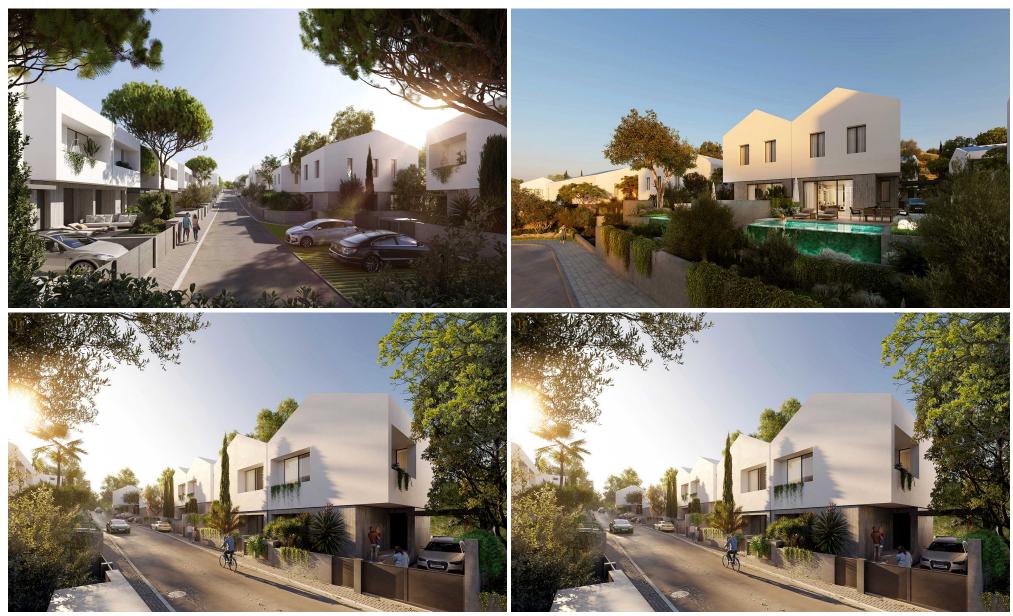

#### **Property Overview**

Located in the serene area of Palodia, Limassol, this brand-new 1-bedroom apartment offers a contemporary living space perfect for those seeking modern comforts. The under-construction property promises luxury and convenience in a tranquil setting. With a total area of 69.5 m<sup>2</sup>, including a generous covered area of 52.5 m<sup>2</sup> and a 17 m<sup>2</sup> covered veranda, this residence is designed to provide a stylish yet functional living environment.

#### **Key Features and Design**

The apartment features 2 bathrooms for added convenience, ensuring that you have ample space and privacy. The property is equipped with an energy-eff...

| Property Info                                        |                                                                           | Plot / Area Info |                    | Additional info                                              |                                              |
|------------------------------------------------------|---------------------------------------------------------------------------|------------------|--------------------|--------------------------------------------------------------|----------------------------------------------|
| Covered Area<br>Covered Veranda<br>Energy Efficiency | 69.5<br>17<br>A                                                           | Pool<br>Parking  | Common, Yes<br>Yes | Property type<br>Condition<br>Construction Year<br>Bathrooms | Apartment<br>Under Construction<br>2026<br>2 |
| Amenities                                            | henities Location<br>Region: Limassol<br>Coordinates: 34.74486 / 33.00578 |                  |                    |                                                              |                                              |