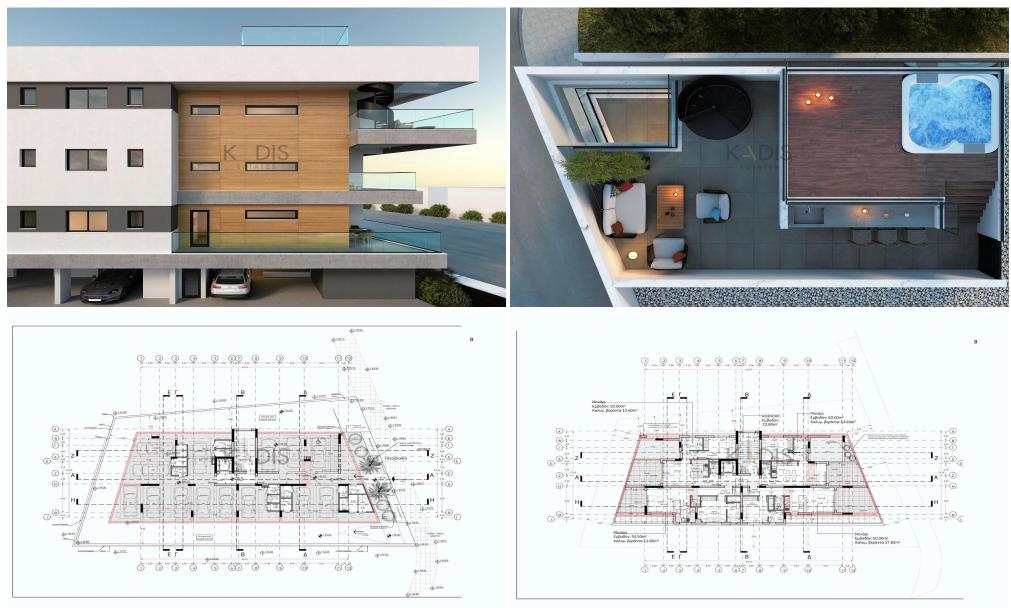

### **1** Bedroom Apartment for Sale in Limassol District

| <ul> <li>1 bedroom</li> <li>2 W/C</li> <li>Internal Area 52m2</li> <li>Covered Veranda 20m2</li> <li>Uncovered Veranda 4m2</li> <li>Roof Garden 41m2</li> <li>Covered Parking Spaces</li> <li>Storage</li> <li>Energy Efficiency "</li> </ul> |                                                          |                 | <b>Erimi</b><br>Eρήμη<br>Kolossi<br>Koλόσοι<br><b>Trac</b><br>Tραί<br>Λεμε |                                                             | Mesa Geitonia<br>Μέσα Γειτονιά<br>ΝΕΑΡΟLIS<br>ΝΕΑΠΟΛΗ<br>Limassol<br>Λεμεσός<br>Map data ©2025 |
|-----------------------------------------------------------------------------------------------------------------------------------------------------------------------------------------------------------------------------------------------|----------------------------------------------------------|-----------------|----------------------------------------------------------------------------|-------------------------------------------------------------|------------------------------------------------------------------------------------------------|
| Property Info                                                                                                                                                                                                                                 |                                                          | Plot / Area     | Info                                                                       | Additional info                                             |                                                                                                |
| Covered Area<br>Heating<br>Air Conditioning                                                                                                                                                                                                   | 52<br>Central Heating, Yes<br>All rooms, Yes             | Parking         | Covered, Yes                                                               | Reference Number<br>Property type<br>Condition<br>Bathrooms | 4575<br>Apartment<br>Brand New<br>1                                                            |
| Amenities <ul> <li>Elevator</li> </ul>                                                                                                                                                                                                        | Location<br>Region: Limassol<br>Coordinates: 34.67848862 | 25973 / 33.0021 | 22392126                                                                   |                                                             |                                                                                                |