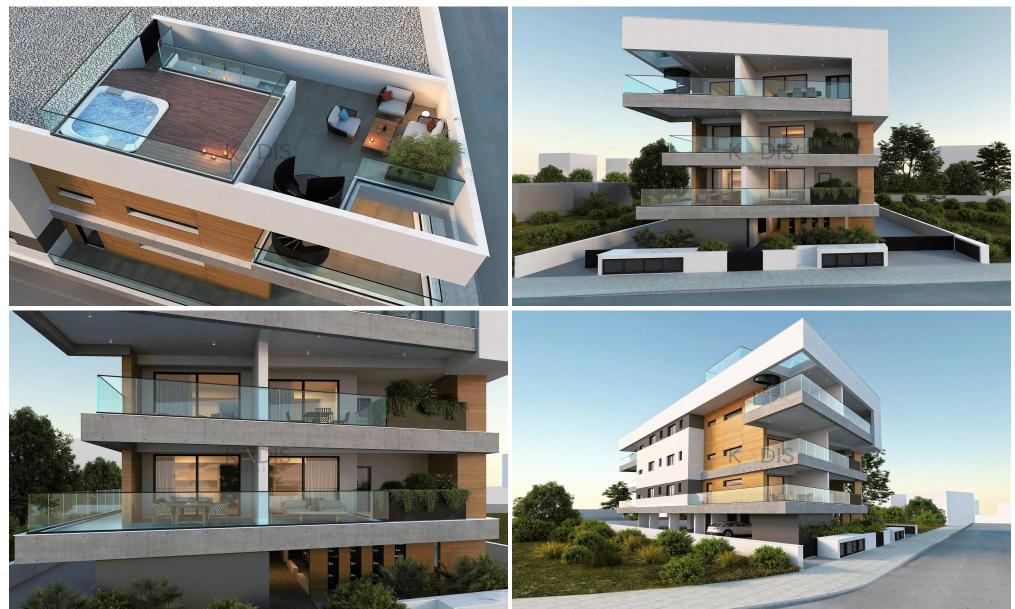

### **1** Bedroom Apartment for Sale in Limassol District

| <ul> <li>1 bedroom</li> <li>2 W/C</li> <li>Internal Area 52m2</li> <li>Covered Veranda 20m2</li> <li>Uncovered Veranda 4m2</li> <li>Roof Garden 41m2</li> <li>Covered Parking Spaces</li> <li>Storage</li> <li>Energy Efficiency "</li> </ul> |                                                          |                 | <b>Erimi</b><br>Eρήμη<br>Kolossi<br>Koλόσοι<br><b>Trac</b><br>Tραί<br>Λεμε |                                                             | Mesa Geitonia<br>Μέσα Γειτονιά<br>ΝΕΑΡΟLIS<br>ΝΕΑΠΟΛΗ<br>Limassol<br>Λεμεσός<br>Map data ©2025 |
|-----------------------------------------------------------------------------------------------------------------------------------------------------------------------------------------------------------------------------------------------|----------------------------------------------------------|-----------------|----------------------------------------------------------------------------|-------------------------------------------------------------|------------------------------------------------------------------------------------------------|
| Property Info                                                                                                                                                                                                                                 |                                                          | Plot / Area     | Info                                                                       | Additional info                                             |                                                                                                |
| Covered Area<br>Heating<br>Air Conditioning                                                                                                                                                                                                   | 52<br>Central Heating, Yes<br>All rooms, Yes             | Parking         | Covered, Yes                                                               | Reference Number<br>Property type<br>Condition<br>Bathrooms | 4575<br>Apartment<br>Brand New<br>1                                                            |
| Amenities <ul> <li>Elevator</li> </ul>                                                                                                                                                                                                        | Location<br>Region: Limassol<br>Coordinates: 34.67848862 | 25973 / 33.0021 | 22392126                                                                   |                                                             |                                                                                                |