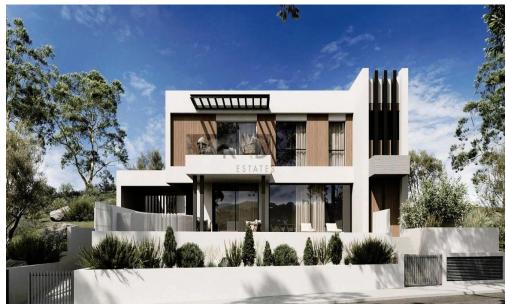

## **5 Bedroom House for Sale in Limassol District**

- •5 bedrooms
- •5 W/C
- •Internal Area 333m2
- •Covered Veranda 499m2
- Covered Parking
- Storage
- •Close to several amenities
- •Energy Efficiency "A"
- Photovoltaic Panels
- •Swimming Pool
- Sea View
- •Smart Home
- A/C
- Underfloor Heating

| Property Info    |                                | Plot / Area Info |              | Additional info Reference Number 4639 |                  |
|------------------|--------------------------------|------------------|--------------|---------------------------------------|------------------|
|                  |                                |                  |              |                                       |                  |
| Covered Area     | 333                            | Plot area        | 499          | Property type                         | House            |
| Heating          | <b>Underfloor Heating, Yes</b> | Pool             | Yes          | Condition                             | <b>Brand New</b> |
| Air Conditioning | All rooms, Yes                 | Parking          | Covered, Yes | Bathrooms                             | 3                |
|                  |                                |                  |              | View                                  | Sea view         |