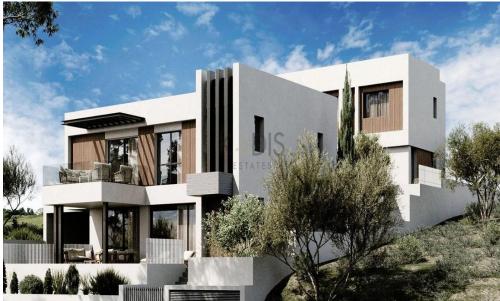

## **5 Bedroom House for Sale in Limassol District**

- •5 bedrooms
- •5 W/C
- •Internal Area 333m2
- •Covered Veranda 499m2
- Covered Parking
- Storage
- •Close to several amenities
- •Energy Efficiency "A"
- Photovoltaic Panels
- •Swimming Pool
- Sea View
- •Smart Home
- A/C
- Underfloor Heating

| Property Info    |                                | Plot / Area Info |              | Additional info Reference Number 4639 |                  |
|------------------|--------------------------------|------------------|--------------|---------------------------------------|------------------|
|                  |                                |                  |              |                                       |                  |
| Covered Area     | 333                            | Plot area        | 499          | Property type                         | House            |
| Heating          | <b>Underfloor Heating, Yes</b> | Pool             | Yes          | Condition                             | <b>Brand New</b> |
| Air Conditioning | All rooms, Yes                 | Parking          | Covered, Yes | Bathrooms                             | 3                |
|                  |                                |                  |              | View                                  | Sea view         |