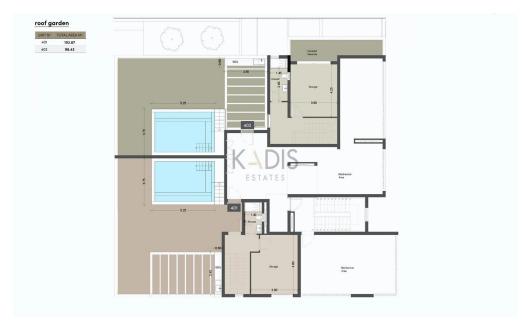

# 2 Bedroom Apartment for Sale in Limassol District

- •2 bedroom
- •2 W/C
- •Internal Area 95.30m2
- (
- (
- (
- •(
- (

| Property Info Plot / Area Info Additional info                                                                                                                                                                                                                                                                                                                                                                                                                                                                                                                                                                                                                                                                                                                                                                                                                                                                                                                                                                                                                                                                                                                                                                                                                                                                                                                                                                                                                                                                                                                                                                                                                                                                                                                                                                                                                                                                                                                                                                                                                                                                                |                |
|-------------------------------------------------------------------------------------------------------------------------------------------------------------------------------------------------------------------------------------------------------------------------------------------------------------------------------------------------------------------------------------------------------------------------------------------------------------------------------------------------------------------------------------------------------------------------------------------------------------------------------------------------------------------------------------------------------------------------------------------------------------------------------------------------------------------------------------------------------------------------------------------------------------------------------------------------------------------------------------------------------------------------------------------------------------------------------------------------------------------------------------------------------------------------------------------------------------------------------------------------------------------------------------------------------------------------------------------------------------------------------------------------------------------------------------------------------------------------------------------------------------------------------------------------------------------------------------------------------------------------------------------------------------------------------------------------------------------------------------------------------------------------------------------------------------------------------------------------------------------------------------------------------------------------------------------------------------------------------------------------------------------------------------------------------------------------------------------------------------------------------|----------------|
| •Covered Veranda 32.8m2 •Covered Parking •Storage •Underfloor Heating •Communal Swimming Pool •Close to the beach  Athanasios Αγ. Αθανάσιος GER COGEIAS ΠΟΙ ΜΟΣ ΤΗΣ ΓΕΡΜΑΣΟΓΕΙΑΣ ΝΕΑΠΟΛΗ ΓΙΟΝΕΙΙΟΝ ΓΙΟΝΕΙΙΙΟΝ ΓΙΟΝΕΙΙΙΟΝ ΓΙΟΝΕΙΙΙΟΝ ΓΙΟΝΕΙΙΟΝ ΓΙΟΝΕΙΙΟΝ ΓΙΟΝΕΙΙΙΟΝ ΓΙΟΝΕΙΙΟΝ ΓΙΟΝΕΙΙΟΝ ΓΙΟΝΕΙΙΙΟΝ ΓΙΟΝΕΙΙΙΟΝ ΓΙΟΝΕΙΙΟΝ ΓΙΟΝΕΙΙΙΟΝ Γ | Map data ⊚2025 |