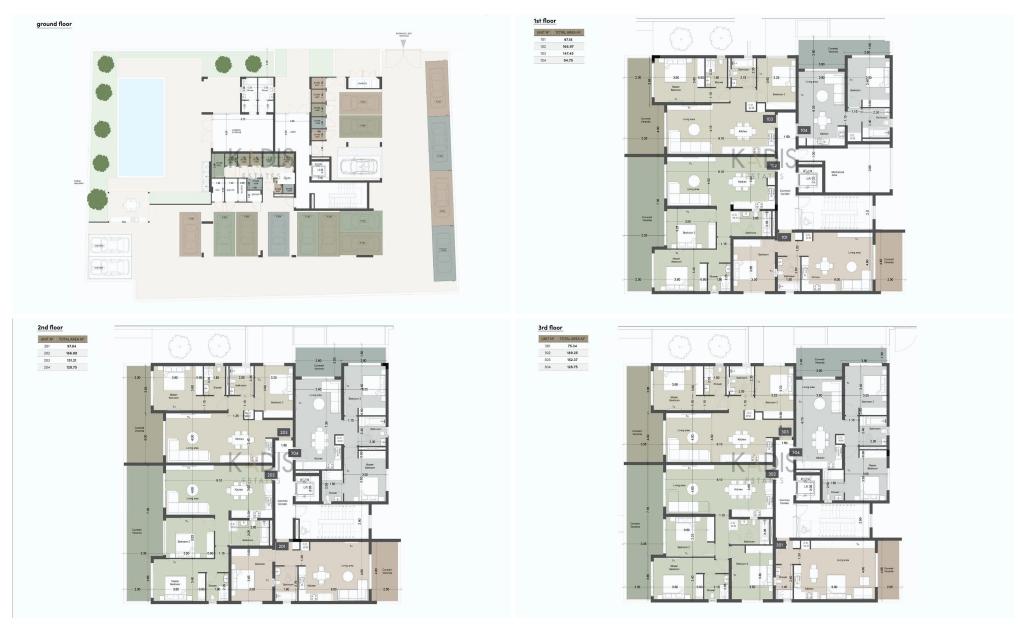

# 2 Bedroom Apartment for Sale in Limassol District

- •2 bedroom
- •2 W/C
- •Internal Area 95.30m2
- (
- (
- (
- •(
- (

| Property Info Plot / Area Info Additional info                                                                                                                                                                                                                                                                                                                                                                                                                                                                                                                                                                                                                                                                                                                                                                                                                                                                                                                                                                                                                                                                                                                                                                                                                                                                                                                                                                                                                                                                                                                                                                                                                                                                                                                                                                                                                                                                                                                                                                                                                                                                                |                |
|-------------------------------------------------------------------------------------------------------------------------------------------------------------------------------------------------------------------------------------------------------------------------------------------------------------------------------------------------------------------------------------------------------------------------------------------------------------------------------------------------------------------------------------------------------------------------------------------------------------------------------------------------------------------------------------------------------------------------------------------------------------------------------------------------------------------------------------------------------------------------------------------------------------------------------------------------------------------------------------------------------------------------------------------------------------------------------------------------------------------------------------------------------------------------------------------------------------------------------------------------------------------------------------------------------------------------------------------------------------------------------------------------------------------------------------------------------------------------------------------------------------------------------------------------------------------------------------------------------------------------------------------------------------------------------------------------------------------------------------------------------------------------------------------------------------------------------------------------------------------------------------------------------------------------------------------------------------------------------------------------------------------------------------------------------------------------------------------------------------------------------|----------------|
| •Covered Veranda 32.8m2 •Covered Parking •Storage •Underfloor Heating •Communal Swimming Pool •Close to the beach  Athanasios Αγ. Αθανάσιος GER COGEIAS ΠΟΙ ΜΟΣ ΤΗΣ ΓΕΡΜΑΣΟΓΕΙΑΣ ΝΕΑΠΟΛΗ ΓΙΟΝΕΙΙΟΝ ΓΙΟΝΕΙΙΙΟΝ ΓΙΟΝΕΙΙΙΟΝ ΓΙΟΝΕΙΙΙΟΝ ΓΙΟΝΕΙΙΟΝ ΓΙΟΝΕΙΙΟΝ ΓΙΟΝΕΙΙΙΟΝ ΓΙΟΝΕΙΙΟΝ ΓΙΟΝΕΙΙΟΝ ΓΙΟΝΕΙΙΙΟΝ ΓΙΟΝΕΙΙΙΟΝ ΓΙΟΝΕΙΙΟΝ ΓΙΟΝΕΙΙΙΟΝ Γ | Map data ⊚2025 |