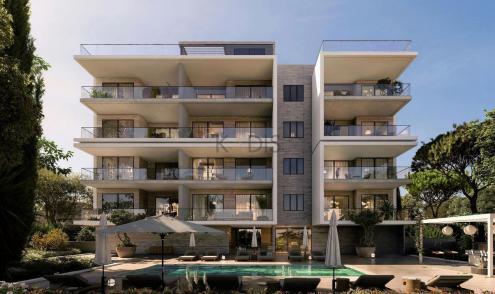

## 1 Bedroom Apartment for Sale in Limassol District

- •1 W/C
- •Internal Area 49.3m2
- •Covered Veranda 15.40m2
- (
- (
- •(

| Property Info                                                                                                                                                                     | Plot / Area Info                                                            | Additional info                        |                                             |
|-----------------------------------------------------------------------------------------------------------------------------------------------------------------------------------|-----------------------------------------------------------------------------|----------------------------------------|---------------------------------------------|
| <ul> <li>Covered Parking</li> <li>Underfloor Heating</li> <li>Communal Swimming Pool</li> <li>Communal Gym</li> <li>Energy Efficiency "A"</li> <li>300 meters from sea</li> </ul> | AGIA FYLA AΓ. ΦΥΛΑ  Agios Athanasic Αγ. Αθανάο  Mesa Geitonia Μέσα Γειτονιά | Germasogeia<br>Γερμασόγεια             | Agios Tychon<br>Αγ. Τύχων<br>Map data ©2025 |
| •Internal Area 49.3m2 •Covered Veranda 15.40m2                                                                                                                                    | Παλώδια                                                                     | Germasogeia Dam<br>Φράγμα Γερμασόγειας | Pareklisia<br>Παρεκλησιά                    |