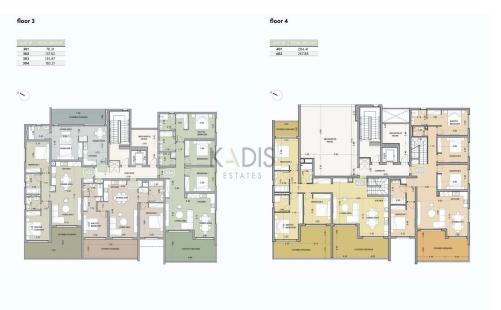

## 1 Bedroom Apartment for Sale in Limassol District

- •1 W/C
- •Internal Area 49.3m2
- •Covered Veranda 15.40m2
- (
- (
- •(

| Property Info                                                                                                                                                                     | Plot / Area Info                                                            | Additional info                        |                                             |
|-----------------------------------------------------------------------------------------------------------------------------------------------------------------------------------|-----------------------------------------------------------------------------|----------------------------------------|---------------------------------------------|
| <ul> <li>Covered Parking</li> <li>Underfloor Heating</li> <li>Communal Swimming Pool</li> <li>Communal Gym</li> <li>Energy Efficiency "A"</li> <li>300 meters from sea</li> </ul> | AGIA FYLA AΓ. ΦΥΛΑ  Agios Athanasic Αγ. Αθανάο  Mesa Geitonia Μέσα Γειτονιά | Germasogeia<br>Γερμασόγεια             | Agios Tychon<br>Αγ. Τύχων<br>Map data ©2025 |
| •Internal Area 49.3m2 •Covered Veranda 15.40m2                                                                                                                                    | Παλώδια                                                                     | Germasogeia Dam<br>Φράγμα Γερμασόγειας | Pareklisia<br>Παρεκλησιά                    |

Palodia

Παλώδια

| Covered Area | 49                      |
|--------------|-------------------------|
| Heating      | Underfloor Heating, Yes |

| Plot / Area Info |              | Additional info |                  |  |
|------------------|--------------|-----------------|------------------|--|
|                  |              | Reference Numbe | r <b>4668</b>    |  |
| Pool             | Yes          | Property type   | <b>Apartment</b> |  |
| Parking          | Covered, Yes | Condition       | <b>Brand New</b> |  |
|                  |              | Bathrooms       | 1                |  |