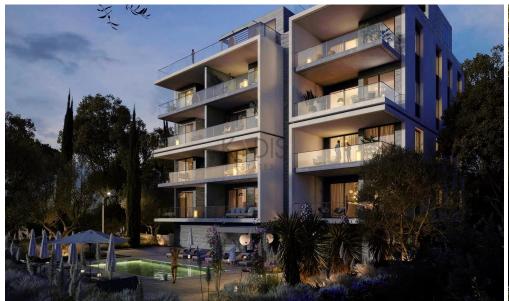

## 1 Bedroom Apartment for Sale in Limassol District

- •1 W/C
- •Internal Area 49.3m2
- •Covered Veranda 15.40m2
- (
- (
- •(

| Property Info                                                                                                                                                                     | Plot / Area Info                                                            | Additional info                        |                                             |
|-----------------------------------------------------------------------------------------------------------------------------------------------------------------------------------|-----------------------------------------------------------------------------|----------------------------------------|---------------------------------------------|
| <ul> <li>Covered Parking</li> <li>Underfloor Heating</li> <li>Communal Swimming Pool</li> <li>Communal Gym</li> <li>Energy Efficiency "A"</li> <li>300 meters from sea</li> </ul> | AGIA FYLA AΓ. ΦΥΛΑ  Agios Athanasic Αγ. Αθανάο  Mesa Geitonia Μέσα Γειτονιά | Germasogeia<br>Γερμασόγεια             | Agios Tychon<br>Αγ. Τύχων<br>Map data ©2025 |
| •Internal Area 49.3m2 •Covered Veranda 15.40m2                                                                                                                                    | Παλώδια                                                                     | Germasogeia Dam<br>Φράγμα Γερμασόγειας | Pareklisia<br>Παρεκλησιά                    |