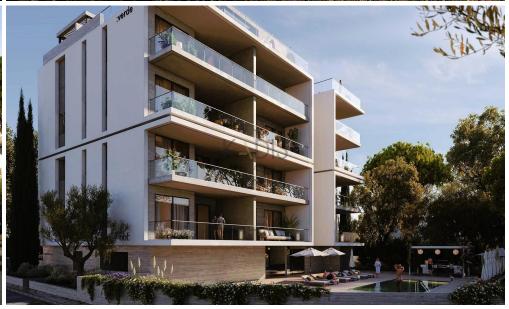

## 1 Bedroom Apartment for Sale in Limassol District

- •1 W/C
- •Internal Area 49.3m2
- •Covered Veranda 15.40m2
- (
- (
- •(

| Property Info                                                                                                                                                                     | Plot / Area Info                                                            | Additional info                        |                                             |
|-----------------------------------------------------------------------------------------------------------------------------------------------------------------------------------|-----------------------------------------------------------------------------|----------------------------------------|---------------------------------------------|
| <ul> <li>Covered Parking</li> <li>Underfloor Heating</li> <li>Communal Swimming Pool</li> <li>Communal Gym</li> <li>Energy Efficiency "A"</li> <li>300 meters from sea</li> </ul> | AGIA FYLA AΓ. ΦΥΛΑ  Agios Athanasic Αγ. Αθανάο  Mesa Geitonia Μέσα Γειτονιά | Germasogeia<br>Γερμασόγεια             | Agios Tychon<br>Αγ. Τύχων<br>Map data ©2025 |
| •Internal Area 49.3m2 •Covered Veranda 15.40m2                                                                                                                                    | Παλώδια                                                                     | Germasogeia Dam<br>Φράγμα Γερμασόγειας | Pareklisia<br>Παρεκλησιά                    |