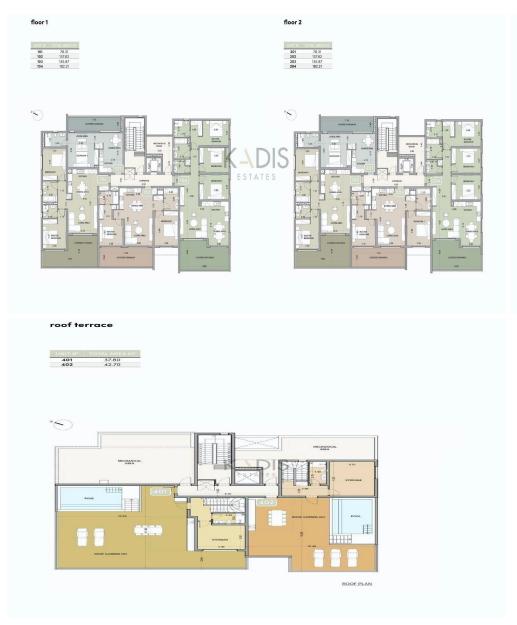

## 1 Bedroom Apartment for Sale in Limassol District

- •1 W/C
- •Internal Area 49.3m2
- •Covered Veranda 15.40m2
- (
- (
- •(

| Property Info                                                                                                                                                                     | Plot / Area Info                                                            | Additional info                        |                                             |
|-----------------------------------------------------------------------------------------------------------------------------------------------------------------------------------|-----------------------------------------------------------------------------|----------------------------------------|---------------------------------------------|
| <ul> <li>Covered Parking</li> <li>Underfloor Heating</li> <li>Communal Swimming Pool</li> <li>Communal Gym</li> <li>Energy Efficiency "A"</li> <li>300 meters from sea</li> </ul> | AGIA FYLA AΓ. ΦΥΛΑ  Agios Athanasic Αγ. Αθανάο  Mesa Geitonia Μέσα Γειτονιά | Germasogeia<br>Γερμασόγεια             | Agios Tychon<br>Αγ. Τύχων<br>Map data ©2025 |
| •Internal Area 49.3m2 •Covered Veranda 15.40m2                                                                                                                                    | Παλώδια                                                                     | Germasogeia Dam<br>Φράγμα Γερμασόγειας | Pareklisia<br>Παρεκλησιά                    |

Palodia

Παλώδια

| Covered Area | 49                      |
|--------------|-------------------------|
| Heating      | Underfloor Heating, Yes |

| Plot / Area Info |              | Additional info |                  |  |
|------------------|--------------|-----------------|------------------|--|
|                  |              | Reference Numbe | r <b>4668</b>    |  |
| Pool             | Yes          | Property type   | <b>Apartment</b> |  |
| Parking          | Covered, Yes | Condition       | <b>Brand New</b> |  |
|                  |              | Bathrooms       | 1                |  |