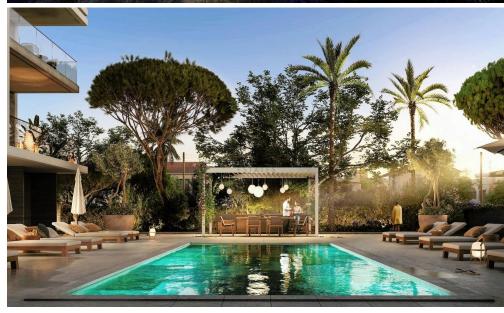

## 1 Bedroom Apartment for Sale in Limassol District

- •1 W/C
- •Internal Area 49.3m2
- •Covered Veranda 15.40m2
- (
- (
- •(

| Property Info                                                                                                                                                                     | Plot / Area Info                                                            | Additional info                        |                                             |
|-----------------------------------------------------------------------------------------------------------------------------------------------------------------------------------|-----------------------------------------------------------------------------|----------------------------------------|---------------------------------------------|
| <ul> <li>Covered Parking</li> <li>Underfloor Heating</li> <li>Communal Swimming Pool</li> <li>Communal Gym</li> <li>Energy Efficiency "A"</li> <li>300 meters from sea</li> </ul> | AGIA FYLA AΓ. ΦΥΛΑ  Agios Athanasic Αγ. Αθανάο  Mesa Geitonia Μέσα Γειτονιά | Germasogeia<br>Γερμασόγεια             | Agios Tychon<br>Αγ. Τύχων<br>Map data ©2025 |
| •Internal Area 49.3m2 •Covered Veranda 15.40m2                                                                                                                                    | Παλώδια                                                                     | Germasogeia Dam<br>Φράγμα Γερμασόγειας | Pareklisia<br>Παρεκλησιά                    |