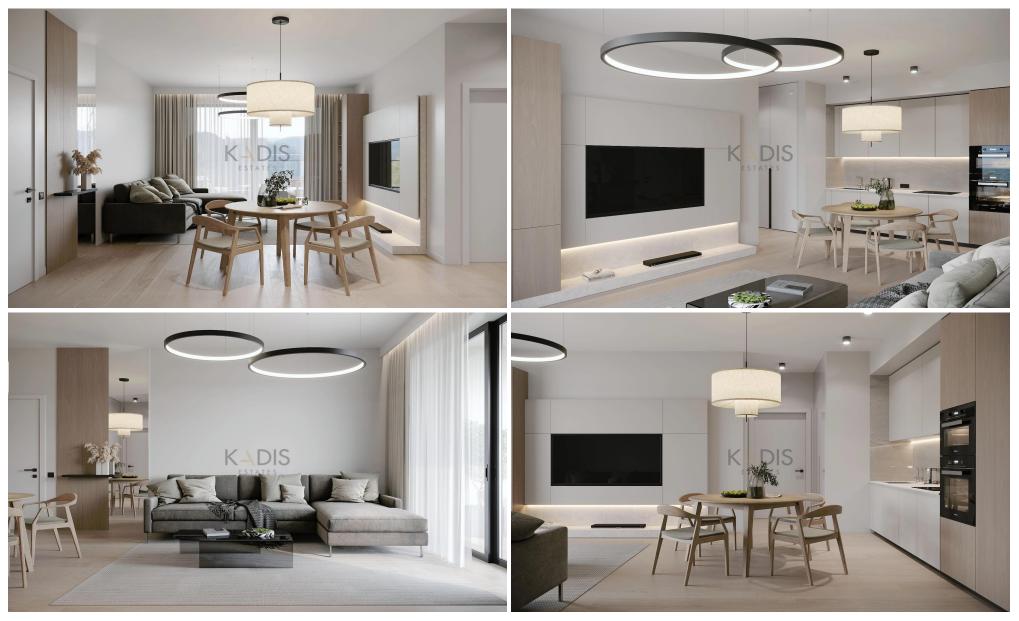

### 2 Bedroom Apartment for Sale in Limassol - Mesa Geitonia

| <ul> <li>2 bedrooms</li> <li>2 W/C</li> <li>Internal Area 86.80m</li> <li>Covered Veranda 25</li> <li>Uncovered Verandas</li> <li>Covered Parking</li> <li>Storage</li> <li>Close to several ame</li> </ul> | m2<br>3.60m2                                                   |                  | Ypsonas Pole<br>Ywwygc Kö |                                                             | ΟΙΟς ΡΟΤΑΜΟS.ΤΙΝ<br>ΟΙΟς GERMASOGEIAS<br>ΠΟΤΑΜΟΣ ΤΗΣ<br>ΓΕΡΜΑΣΟΓΕΙΑΣ |
|-------------------------------------------------------------------------------------------------------------------------------------------------------------------------------------------------------------|----------------------------------------------------------------|------------------|---------------------------|-------------------------------------------------------------|----------------------------------------------------------------------|
| Property Info                                                                                                                                                                                               |                                                                | Plot / Area Info |                           | Additional info                                             |                                                                      |
| Covered Area<br>Heating<br>Air Conditioning                                                                                                                                                                 | 87<br>Central Heating, Yes<br>All rooms, Yes                   | Pool<br>Parking  | Yes<br>Covered, Yes       | Reference Number<br>Property type<br>Condition<br>Bathrooms | 4685<br>Apartment<br>Brand New<br>2                                  |
| Amenities                                                                                                                                                                                                   | Location                                                       |                  |                           |                                                             |                                                                      |
| • Balcony                                                                                                                                                                                                   | Location: Limassol - Mesa Geit<br>Coordinates: 34.6982601 / 33 | -                | on: <b>Limassol</b>       |                                                             |                                                                      |