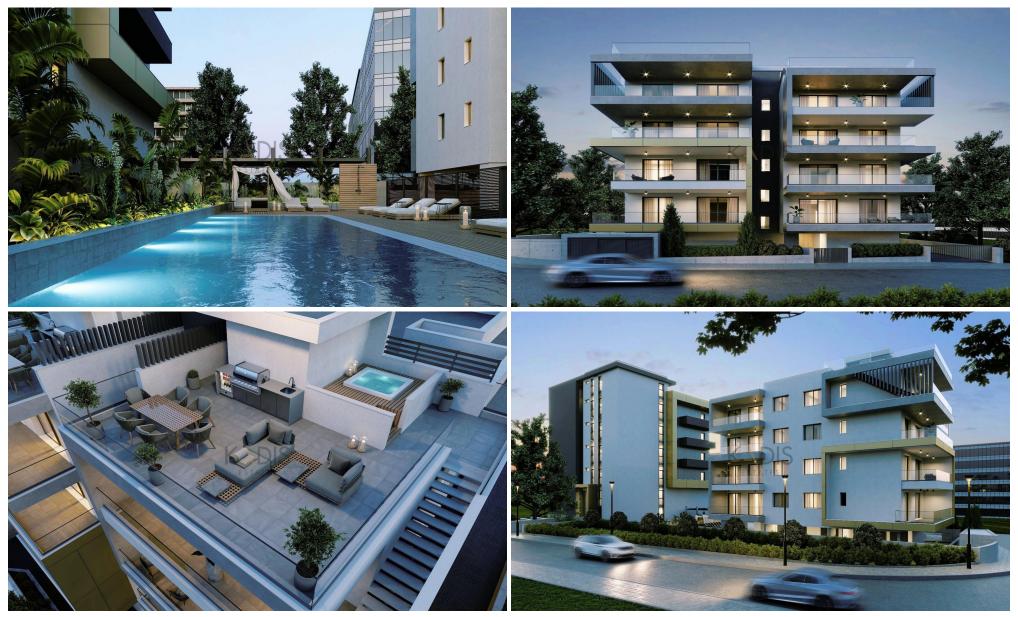

### 2 Bedroom Apartment for Sale in Limassol - Mesa Geitonia

| <ul> <li>2 bedrooms</li> <li>2 W/C</li> <li>Internal Area 86.80m</li> <li>Covered Veranda 25</li> <li>Uncovered Verandas</li> <li>Covered Parking</li> <li>Storage</li> <li>Close to several ame</li> </ul> | m2<br>3.60m2                                                   |                  | Ypsonas Pole<br>Ywwygc Kö |                                                             | ΟΙΟς ΡΟΤΑΜΟS.ΤΙΝ<br>ΟΙΟς GERMASOGEIAS<br>ΠΟΤΑΜΟΣ ΤΗΣ<br>ΓΕΡΜΑΣΟΓΕΙΑΣ |
|-------------------------------------------------------------------------------------------------------------------------------------------------------------------------------------------------------------|----------------------------------------------------------------|------------------|---------------------------|-------------------------------------------------------------|----------------------------------------------------------------------|
| Property Info                                                                                                                                                                                               |                                                                | Plot / Area Info |                           | Additional info                                             |                                                                      |
| Covered Area<br>Heating<br>Air Conditioning                                                                                                                                                                 | 87<br>Central Heating, Yes<br>All rooms, Yes                   | Pool<br>Parking  | Yes<br>Covered, Yes       | Reference Number<br>Property type<br>Condition<br>Bathrooms | 4685<br>Apartment<br>Brand New<br>2                                  |
| Amenities                                                                                                                                                                                                   | Location                                                       |                  |                           |                                                             |                                                                      |
| • Balcony                                                                                                                                                                                                   | Location: Limassol - Mesa Geit<br>Coordinates: 34.6982601 / 33 | -                | on: <b>Limassol</b>       |                                                             |                                                                      |