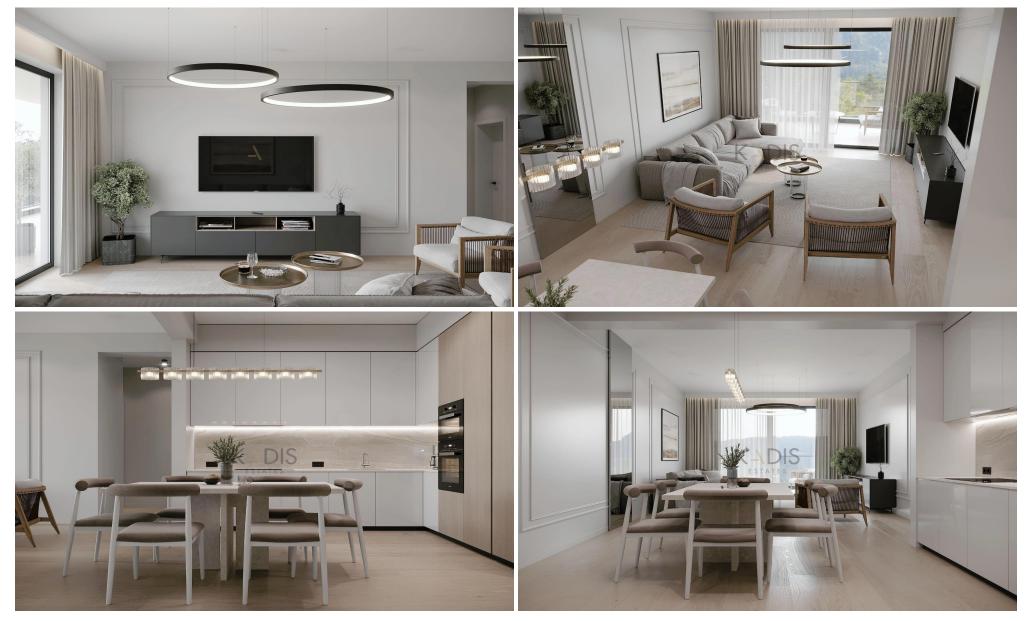

### 2 Bedroom Apartment for Sale in Limassol - Mesa Geitonia

| <ul> <li>2 bedrooms</li> <li>2 W/C</li> <li>Internal Area 86.80m</li> <li>Covered Veranda 25</li> <li>Uncovered Verandas</li> <li>Covered Parking</li> <li>Storage</li> <li>Close to several ame</li> </ul> | m2<br>3.60m2                                                   |                  | Ypsonas Pole<br>Ywwygc Kö |                                                             | ΟΙΟς ΡΟΤΑΜΟS.ΤΙΝ<br>ΟΙΟς GERMASOGEIAS<br>ΠΟΤΑΜΟΣ ΤΗΣ<br>ΓΕΡΜΑΣΟΓΕΙΑΣ |
|-------------------------------------------------------------------------------------------------------------------------------------------------------------------------------------------------------------|----------------------------------------------------------------|------------------|---------------------------|-------------------------------------------------------------|----------------------------------------------------------------------|
| Property Info                                                                                                                                                                                               |                                                                | Plot / Area Info |                           | Additional info                                             |                                                                      |
| Covered Area<br>Heating<br>Air Conditioning                                                                                                                                                                 | 87<br>Central Heating, Yes<br>All rooms, Yes                   | Pool<br>Parking  | Yes<br>Covered, Yes       | Reference Number<br>Property type<br>Condition<br>Bathrooms | 4685<br>Apartment<br>Brand New<br>2                                  |
| Amenities                                                                                                                                                                                                   | Location                                                       |                  |                           |                                                             |                                                                      |
| • Balcony                                                                                                                                                                                                   | Location: Limassol - Mesa Geit<br>Coordinates: 34.6982601 / 33 | -                | on: <b>Limassol</b>       |                                                             |                                                                      |