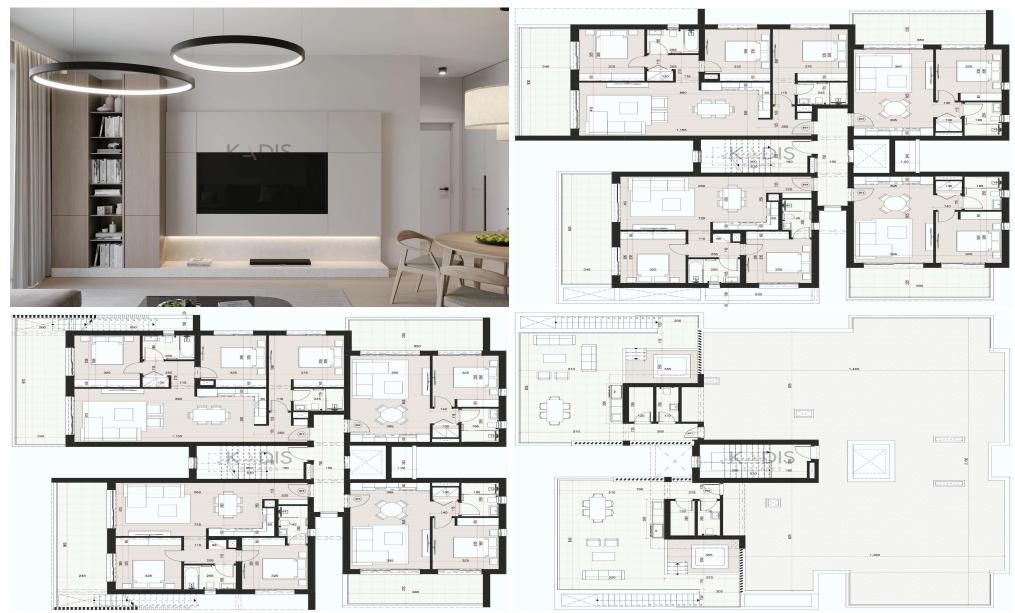

### 2 Bedroom Apartment for Sale in Limassol - Mesa Geitonia

| <ul> <li>2 bedrooms</li> <li>2 W/C</li> <li>Internal Area 86.80m</li> <li>Covered Veranda 25</li> <li>Uncovered Verandas</li> <li>Covered Parking</li> <li>Storage</li> <li>Close to several ame</li> </ul> | m2<br>3.60m2                                                   |                  | Ypsonas Pole<br>Ywwygc Kö |                                                             | ΟΙΟς ΡΟΤΑΜΟS.ΤΙΝ<br>ΟΙΟς GERMASOGEIAS<br>ΠΟΤΑΜΟΣ ΤΗΣ<br>ΓΕΡΜΑΣΟΓΕΙΑΣ |
|-------------------------------------------------------------------------------------------------------------------------------------------------------------------------------------------------------------|----------------------------------------------------------------|------------------|---------------------------|-------------------------------------------------------------|----------------------------------------------------------------------|
| Property Info                                                                                                                                                                                               |                                                                | Plot / Area Info |                           | Additional info                                             |                                                                      |
| Covered Area<br>Heating<br>Air Conditioning                                                                                                                                                                 | 87<br>Central Heating, Yes<br>All rooms, Yes                   | Pool<br>Parking  | Yes<br>Covered, Yes       | Reference Number<br>Property type<br>Condition<br>Bathrooms | 4685<br>Apartment<br>Brand New<br>2                                  |
| Amenities                                                                                                                                                                                                   | Location                                                       |                  |                           |                                                             |                                                                      |
| • Balcony                                                                                                                                                                                                   | Location: Limassol - Mesa Geit<br>Coordinates: 34.6982601 / 33 | -                | on: <b>Limassol</b>       |                                                             |                                                                      |