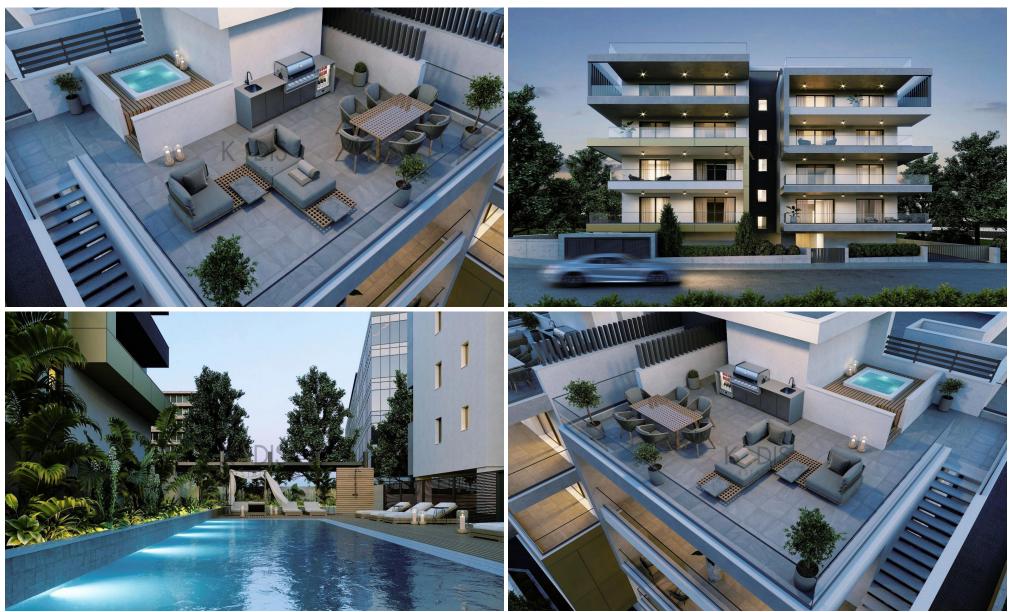

### 2 Bedroom Apartment for Sale in Limassol - Mesa Geitonia

| <ul> <li>2 bedrooms</li> <li>2 W/C</li> <li>Internal Area 86.80m2</li> <li>Covered Veranda 24.10</li> <li>Uncovered Verandas 4.</li> <li>Roof Garden 81.80m2</li> <li>Covered Parking</li> <li>Storage</li> <li>Close to several amenity</li> </ul> | 30m2                                                                       |                  | Ypsonas Pole<br>Ywwygc Ko | Hospital Athanasi                                           | ΟΙΟς ΡΟΤΑΜΟΣ.ΤΙΣ<br>GERMASOGEIAS<br>ΠΟΤΑΜΟΣ.ΤΗΣ<br>ΓΕΡΜΑΣΟΓΕΙΑΣ |  |
|-----------------------------------------------------------------------------------------------------------------------------------------------------------------------------------------------------------------------------------------------------|----------------------------------------------------------------------------|------------------|---------------------------|-------------------------------------------------------------|-----------------------------------------------------------------|--|
| Property Info                                                                                                                                                                                                                                       |                                                                            | Plot / Area Info |                           | Additional info                                             |                                                                 |  |
| Covered Area<br>Heating<br>Air Conditioning                                                                                                                                                                                                         | 87<br>Central Heating, Yes<br>All rooms, Yes                               | Pool<br>Parking  | Yes<br>Covered, Yes       | Reference Number<br>Property type<br>Condition<br>Bathrooms | 4693<br>Apartment<br>Brand New<br>2                             |  |
| Amenities <ul> <li>Balcony</li> </ul>                                                                                                                                                                                                               | Location<br>Location: Limassol - Mesa Geit<br>Coordinates: 34.6982601 / 33 | 5                | n: <b>Limassol</b>        |                                                             |                                                                 |  |