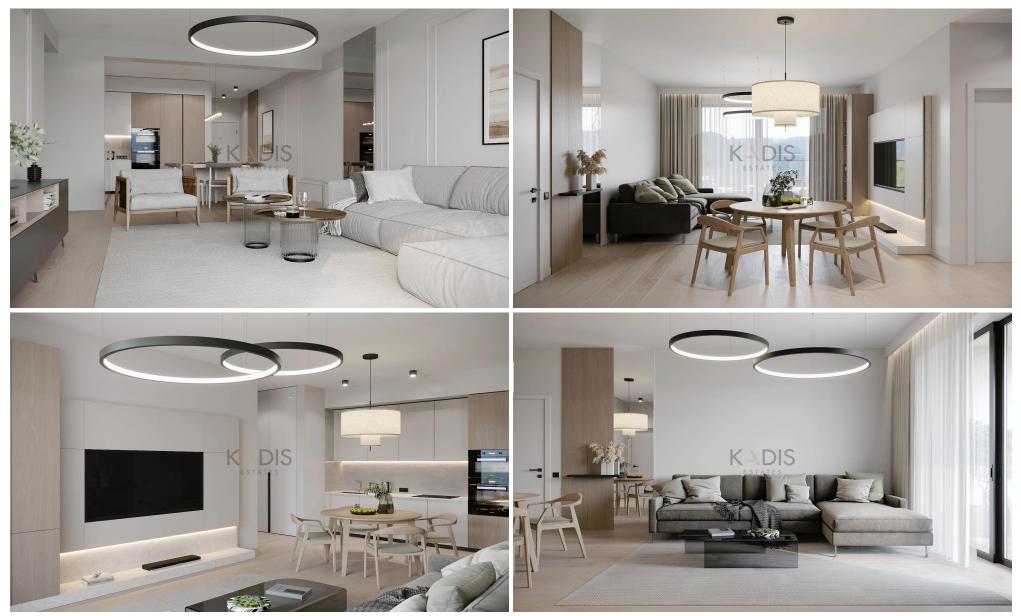

### 2 Bedroom Apartment for Sale in Limassol - Mesa Geitonia

| <ul> <li>2 bedrooms</li> <li>2 W/C</li> <li>Internal Area 86.80m2</li> <li>Covered Veranda 24.10</li> <li>Uncovered Verandas 4.</li> <li>Roof Garden 81.80m2</li> <li>Covered Parking</li> <li>Storage</li> <li>Close to several amenity</li> </ul> | 30m2                                                                       |                  | Ypsonas Pole<br>Ywwygc Ko | Hospital Athanasi                                           | ΟΙΟς ΡΟΤΑΜΟΣ.ΤΙΣ<br>GERMASOGEIAS<br>ΠΟΤΑΜΟΣ.ΤΗΣ<br>ΓΕΡΜΑΣΟΓΕΙΑΣ |  |
|-----------------------------------------------------------------------------------------------------------------------------------------------------------------------------------------------------------------------------------------------------|----------------------------------------------------------------------------|------------------|---------------------------|-------------------------------------------------------------|-----------------------------------------------------------------|--|
| Property Info                                                                                                                                                                                                                                       |                                                                            | Plot / Area Info |                           | Additional info                                             |                                                                 |  |
| Covered Area<br>Heating<br>Air Conditioning                                                                                                                                                                                                         | 87<br>Central Heating, Yes<br>All rooms, Yes                               | Pool<br>Parking  | Yes<br>Covered, Yes       | Reference Number<br>Property type<br>Condition<br>Bathrooms | 4693<br>Apartment<br>Brand New<br>2                             |  |
| Amenities <ul> <li>Balcony</li> </ul>                                                                                                                                                                                                               | Location<br>Location: Limassol - Mesa Geit<br>Coordinates: 34.6982601 / 33 | 5                | n: <b>Limassol</b>        |                                                             |                                                                 |  |