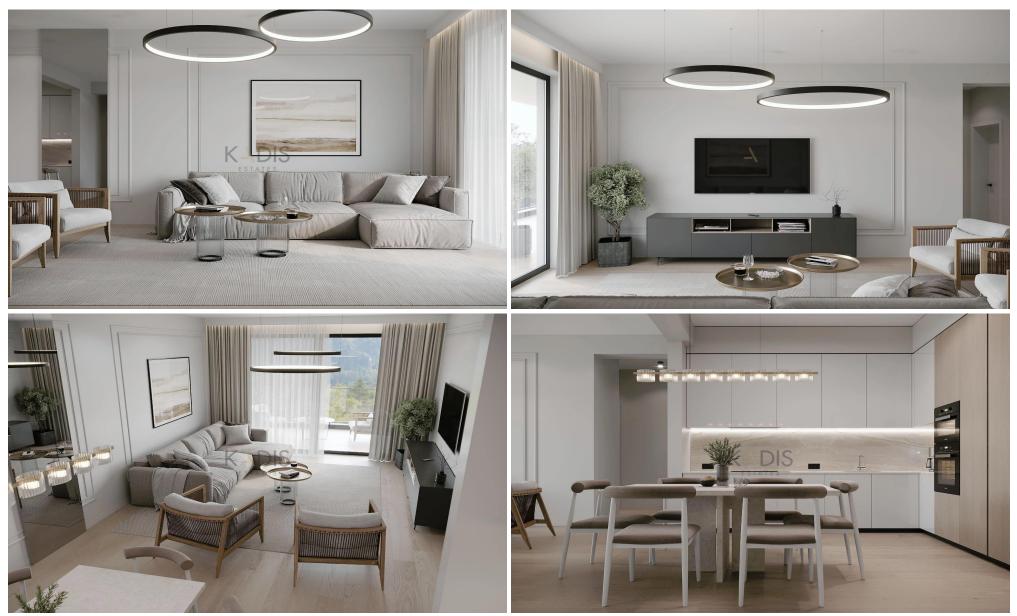

### 2 Bedroom Apartment for Sale in Limassol - Mesa Geitonia

| <ul> <li>2 bedrooms</li> <li>2 W/C</li> <li>Internal Area 86.80m2</li> <li>Covered Veranda 24.10</li> <li>Uncovered Verandas 4.</li> <li>Roof Garden 81.80m2</li> <li>Covered Parking</li> <li>Storage</li> <li>Close to several amenity</li> </ul> | 30m2                                                                       |                  | Ypsonas Pole<br>Ywwygc Ko | Hospital Athanasi                                           | ΟΙΟς ΡΟΤΑΜΟΣ.ΤΙΣ<br>GERMASOGEIAS<br>ΠΟΤΑΜΟΣ.ΤΗΣ<br>ΓΕΡΜΑΣΟΓΕΙΑΣ |  |
|-----------------------------------------------------------------------------------------------------------------------------------------------------------------------------------------------------------------------------------------------------|----------------------------------------------------------------------------|------------------|---------------------------|-------------------------------------------------------------|-----------------------------------------------------------------|--|
| Property Info                                                                                                                                                                                                                                       |                                                                            | Plot / Area Info |                           | Additional info                                             |                                                                 |  |
| Covered Area<br>Heating<br>Air Conditioning                                                                                                                                                                                                         | 87<br>Central Heating, Yes<br>All rooms, Yes                               | Pool<br>Parking  | Yes<br>Covered, Yes       | Reference Number<br>Property type<br>Condition<br>Bathrooms | 4693<br>Apartment<br>Brand New<br>2                             |  |
| Amenities <ul> <li>Balcony</li> </ul>                                                                                                                                                                                                               | Location<br>Location: Limassol - Mesa Geit<br>Coordinates: 34.6982601 / 33 | 5                | n: <b>Limassol</b>        |                                                             |                                                                 |  |