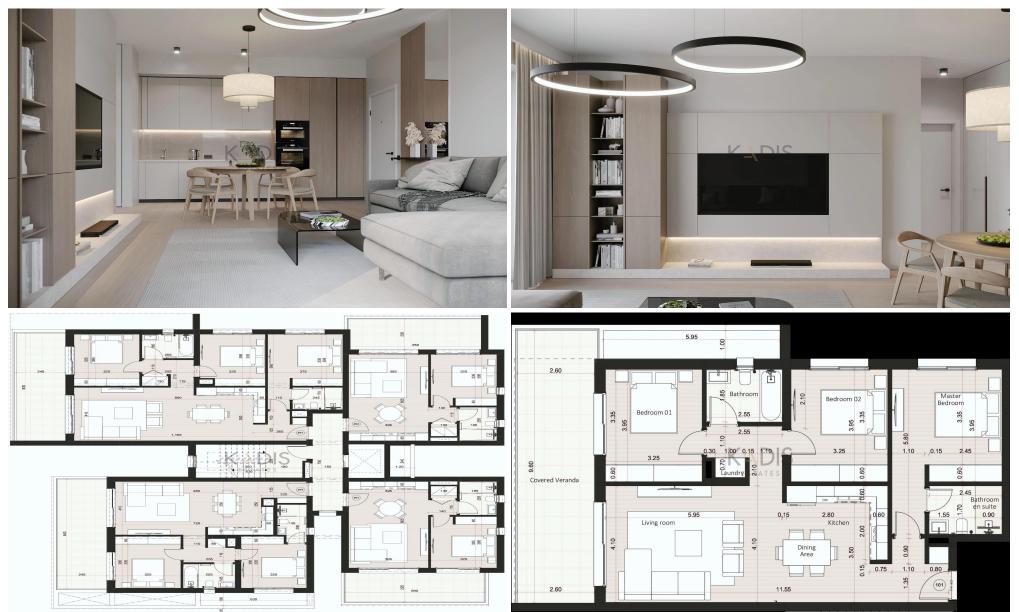

#### www.index.cy - All Cyprus Real Estate

1.85 0.60 0.60 0.90 \_\_\_\_\_ DW 3.95 Kitchen 1.15 Laundry 0.75 2.55 (103) 07 1.40 99 1.20 Dining Area Bathroom 0.15 6.05 1.85 125 4.1 3.35 3.95 Living room Bedroom 01 3.95 3.25 2.25 6.75 Covered Veranda