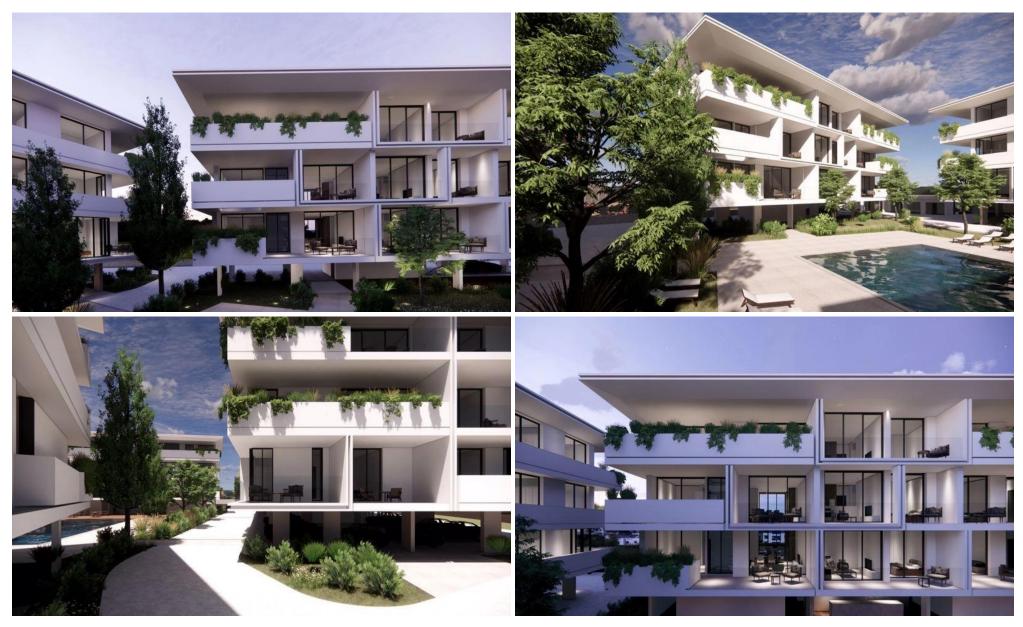

## 1 Bedroom Apartment for Sale in Paphos District

One Bedroom Apartment For Sale In Tomb of the Kings, Paphos – Title Deeds (New Build Process) □ PRICE REDUCTION!! (WAS from €300,000 + vat) □ This project is an upcoming luxury development located in Paphos, Cyprus. The development will be constructed on a 9100 square meter plot of land and will consist of five individual buildings. The project will feature a total of 72 luxury apartments, all of which will be finished to the highest standard. □ The development will be gated, providing residents with a level of security and exclusivity. Residents will have access to a wide range of luxury amenities including a spa, gym, lobby, concierge services, an...