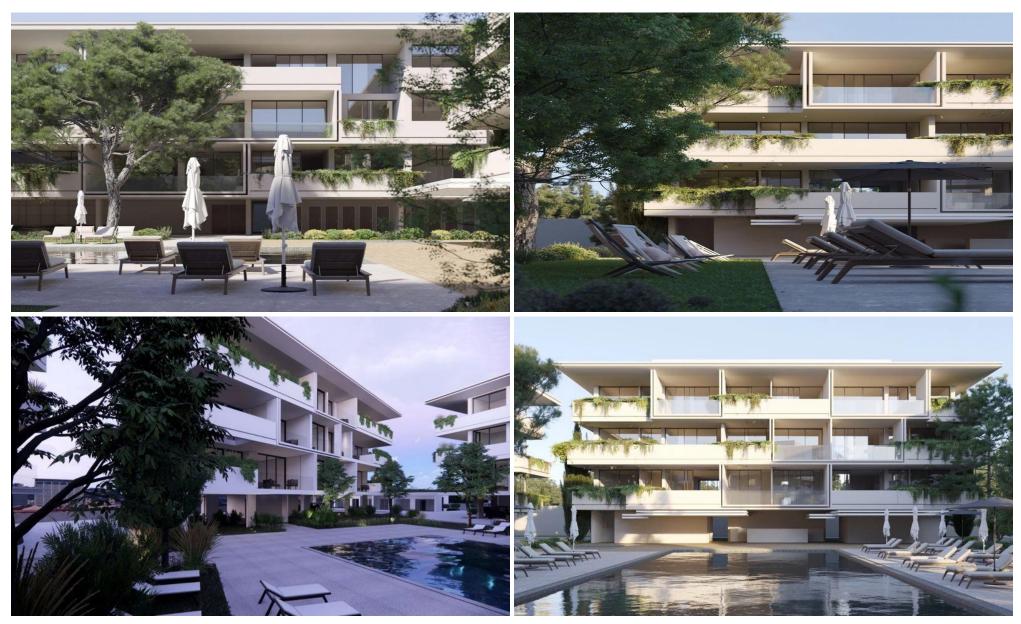

## 1 Bedroom Apartment for Sale in Paphos District

One Bedroom Apartment For Sale In Tomb of the Kings, Paphos – Title Deeds (New Build Process) □ PRICE REDUCTION!! (WAS from €300,000 + vat) □ This project is an upcoming luxury development located in Paphos, Cyprus. The development will be constructed on a 9100 square meter plot of land and will consist of five individual buildings. The project will feature a total of 72 luxury apartments, all of which will be finished to the highest standard. □ The development will be gated, providing residents with a level of security and exclusivity. Residents will have access to a wide range of luxury amenities including a spa, gym, lobby, concierge services, an...