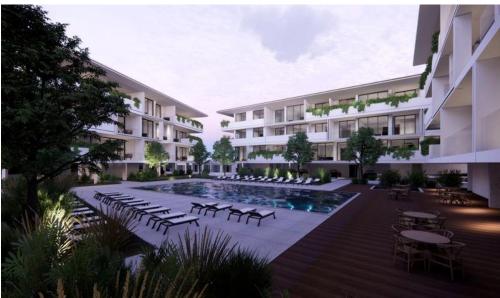

## 1 Bedroom Apartment for Sale in Paphos District

One Bedroom Apartment For Sale In Tomb of the Kings, Paphos – Title Deeds (New Build Process) □ PRICE REDUCTION!! (WAS from €300,000 + vat) □ This project is an upcoming luxury development located in Paphos, Cyprus. The development will be constructed on a 9100 square meter plot of land and will consist of five individual buildings. The project will feature a total of 72 luxury apartments, all of which will be finished to the highest standard. □ The development will be gated, providing residents with a level of security and exclusivity. Residents will have access to a wide range of luxury amenities including a spa, gym, lobby, concierge services, an...