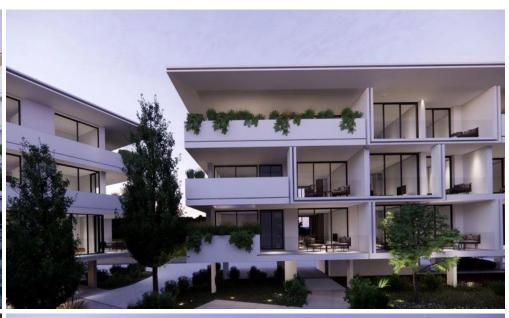

## blu016n3

Three Bedroom Apartment For Sale In Tomb of the Kings, Paphos – Title Deeds (New Build Process) This project is an upcoming luxury development located in Paphos, Cyprus. The development will be constructed on a 9100 square meter plot of land and will consist of five individual buildings. The project will feature a total of 72 luxury apartments, all of which will be finished to the highest standard. The development will be gated, providing residents with a level of security and exclusivity. Residents will have access to a wide range of luxury amenities including a spa, gym, lobby, concierge services, and 24-hour security. The project offers a variety of options...