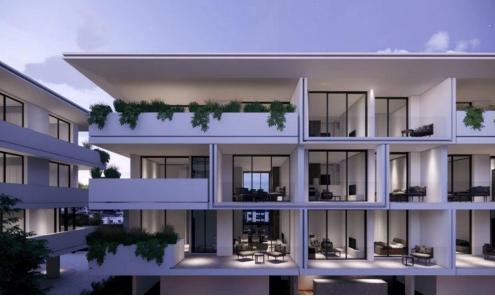

## blu016n3

Three Bedroom Apartment For Sale In Tomb of the Kings, Paphos – Title Deeds (New Build Process) This project is an upcoming luxury development located in Paphos, Cyprus. The development will be constructed on a 9100 square meter plot of land and will consist of five individual buildings. The project will feature a total of 72 luxury apartments, all of which will be finished to the highest standard. The development will be gated, providing residents with a level of security and exclusivity. Residents will have access to a wide range of luxury amenities including a spa, gym, lobby, concierge services, and 24-hour security. The project offers a variety of options...