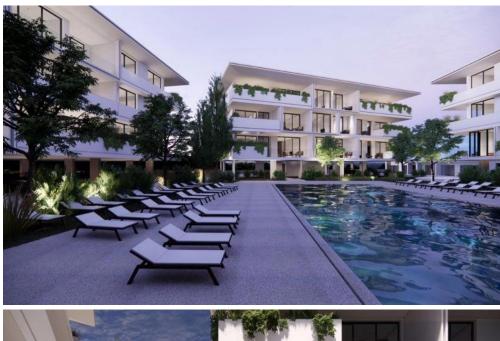

## blu016n3

Three Bedroom Apartment For Sale In Tomb of the Kings, Paphos – Title Deeds (New Build Process) This project is an upcoming luxury development located in Paphos, Cyprus. The development will be constructed on a 9100 square meter plot of land and will consist of five individual buildings. The project will feature a total of 72 luxury apartments, all of which will be finished to the highest standard. The development will be gated, providing residents with a level of security and exclusivity. Residents will have access to a wide range of luxury amenities including a spa, gym, lobby, concierge services, and 24-hour security. The project offers a variety of options...