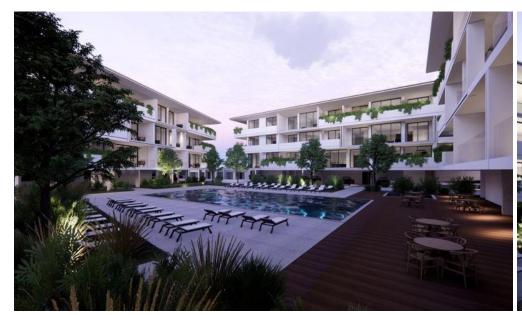

## blu016n3

Three Bedroom Apartment For Sale In Tomb of the Kings, Paphos – Title Deeds (New Build Process) This project is an upcoming luxury development located in Paphos, Cyprus. The development will be constructed on a 9100 square meter plot of land and will consist of five individual buildings. The project will feature a total of 72 luxury apartments, all of which will be finished to the highest standard. The development will be gated, providing residents with a level of security and exclusivity. Residents will have access to a wide range of luxury amenities including a spa, gym, lobby, concierge services, and 24-hour security. The project offers a variety of options...