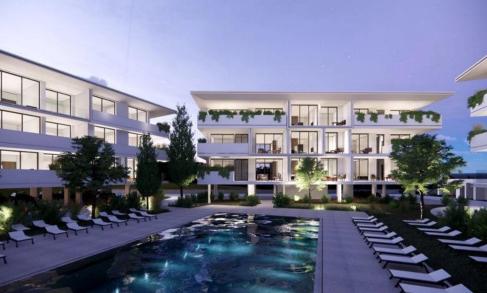

## blu016n3

Three Bedroom Apartment For Sale In Tomb of the Kings, Paphos – Title Deeds (New Build Process) This project is an upcoming luxury development located in Paphos, Cyprus. The development will be constructed on a 9100 square meter plot of land and will consist of five individual buildings. The project will feature a total of 72 luxury apartments, all of which will be finished to the highest standard. The development will be gated, providing residents with a level of security and exclusivity. Residents will have access to a wide range of luxury amenities including a spa, gym, lobby, concierge services, and 24-hour security. The project offers a variety of options...