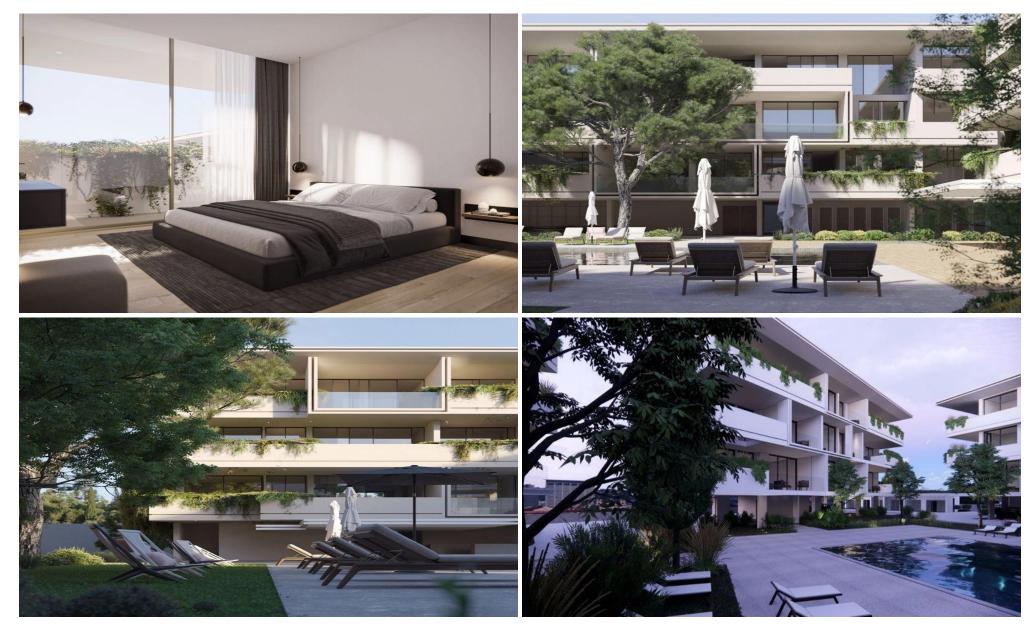

## blu016n3

Three Bedroom Apartment For Sale In Tomb of the Kings, Paphos – Title Deeds (New Build Process) This project is an upcoming luxury development located in Paphos, Cyprus. The development will be constructed on a 9100 square meter plot of land and will consist of five individual buildings. The project will feature a total of 72 luxury apartments, all of which will be finished to the highest standard. The development will be gated, providing residents with a level of security and exclusivity. Residents will have access to a wide range of luxury amenities including a spa, gym, lobby, concierge services, and 24-hour security. The project offers a variety of options...