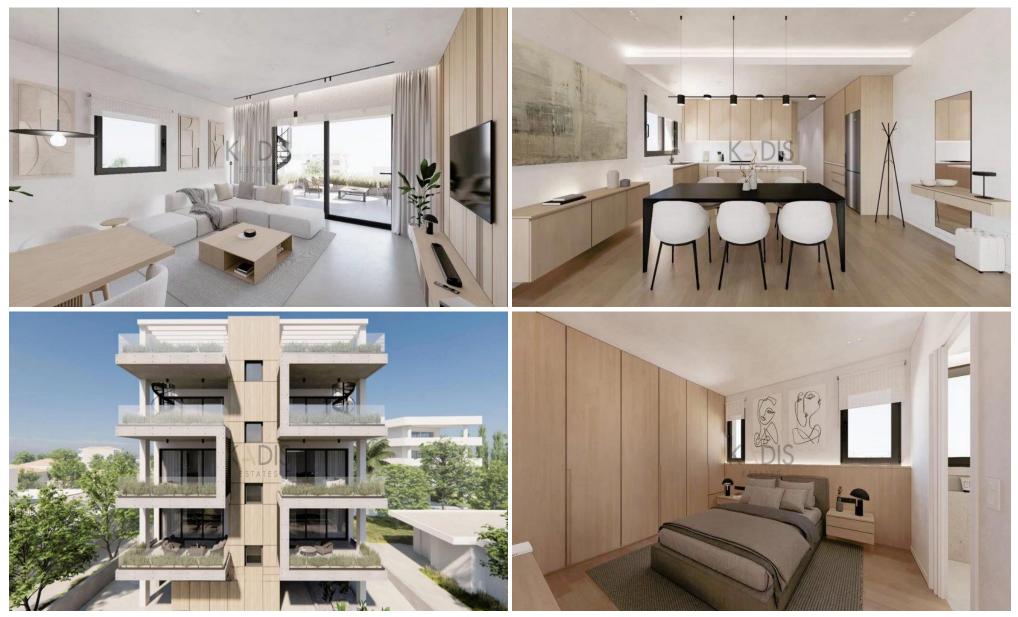

### **2** Bedroom Apartment for Sale in Limassol - Agios Athanasios

| •2 bedrooms<br>•2 W/C<br>•Internal Area 86m2<br>•Covered Verandas 2<br>•Covered Parking<br>•Close to several ame |                                        |                 | Ge           | AGIA FYLA<br>AΓ. ΦΥΛΑ<br>massol<br>eneral Hospital<br>νικό Νοσοκομείο<br>μεσού<br>Kato<br>Polemidia<br>Κάτω<br>Πολεμίδια<br>Κάτω<br>Κάτω<br>Κάτω<br>Κάτω<br>Κάτω<br>Κάτω<br>Κάτω<br>Κάτω | νάσιος Ροταμος τις<br>GERMASOGEIAS<br>ΠΟΤΑΜΟΣ ΤΗΣ<br>ΓΕΡΜΑΣΟΓΕΙΑΣ | Agios Tych<br>Αγ. Τύχω |
|------------------------------------------------------------------------------------------------------------------|----------------------------------------|-----------------|--------------|------------------------------------------------------------------------------------------------------------------------------------------------------------------------------------------|-------------------------------------------------------------------|------------------------|
| Property Info                                                                                                    |                                        | Plot / Area Inf | ō            | Additional info                                                                                                                                                                          |                                                                   |                        |
|                                                                                                                  | 86<br>All rooms, Yes                   | Parking         |              | Reference Number                                                                                                                                                                         | 4717                                                              |                        |
| Covered Area                                                                                                     |                                        |                 |              | Property type                                                                                                                                                                            | Apartment                                                         |                        |
| Air Conditioning                                                                                                 |                                        |                 | Covered, Yes | Condition                                                                                                                                                                                | Brand New                                                         |                        |
|                                                                                                                  |                                        |                 |              | Bathrooms                                                                                                                                                                                | 2                                                                 |                        |
|                                                                                                                  |                                        |                 |              | View                                                                                                                                                                                     | Sea view                                                          |                        |
| Amenities                                                                                                        | Location                               |                 |              |                                                                                                                                                                                          |                                                                   |                        |
| • Guest WC                                                                                                       | Location: Limasso<br>Coordinates: 34.7 | -               | -            | sol                                                                                                                                                                                      |                                                                   |                        |