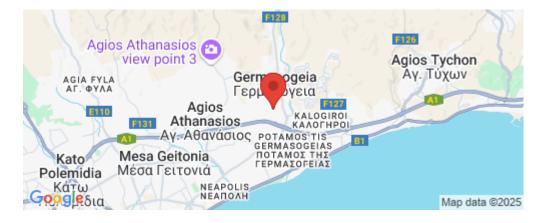

## 886m<sup>2</sup> Plot for Sale in Germasogeia, Limassol District

Plot for sale in Paniotis Green Area Germasogeia, Limassol

The plot has a size of 886m2 with a density of 60%. Ideal for a big house with sea views.

| Property Info | Plot / Area Info      |     | Additional info                   |                         |
|---------------|-----------------------|-----|-----------------------------------|-------------------------|
|               | Plot area             | 886 | Reference Number<br>Property type | 49949<br>Land and Plots |
| Amenities     | Location              |     |                                   |                         |
|               | Location: Germasogeia |     | Region: Limassol                  |                         |

Coordinates: **34.713110317523** / **33.082963474609** 