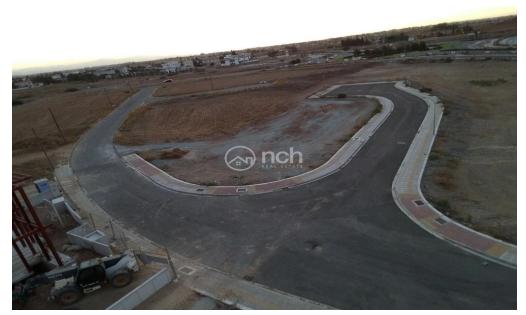

## 886m<sup>2</sup> Plot for Sale in Germasogeia, Limassol District

Plot for sale in Paniotis Green Area Germasogeia, Limassol

The plot has a size of 886m2 with a density of 60%. Ideal for a big house with sea views.