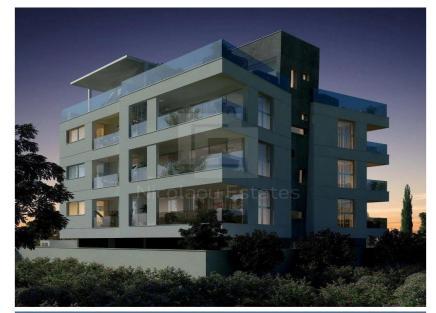

## 2 Bedroom Apartment for Sale in Limassol - Ekali

This project consists of six 6 eco friendly luxurious apartments with south facing views of the city of Limassol and sea views at the horizon. The project is a low volume development that offers exclusivity for a comfortable and quiet living experience. Each apartment has a spacious floorplan layout designed to allow sunlight to flood each space. All apartments have their own spacious private veranda and a covered parking and storage room at ground level. The apartments are constructed using the latest methodologies and technologies to achieve the highest energy efficiency and sustainability standards. Apt. 202