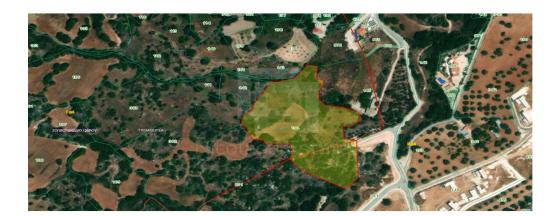

## 18,061m<sup>2</sup> Plot for Sale in Tremithousa, Paphos District

The land is located in the Tremithousa area. Is 800m from supermarket restaurants facilities and amenities. 1.5 km from the city center 1.5 km from the International school. The spacious land is 18061m with a building density of 40. The 24 is residential and the other 76 is agricultural.