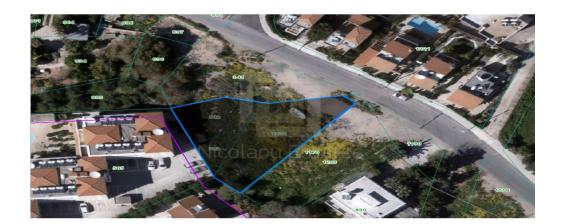

## 900m<sup>2</sup> Plot for Sale in Kissonerga, Paphos District

The residential land is located in the Kissonerga area. Is 500m from supermarket restaurants facilities and amenities. 1.5 km from the city center 3 km from the International school. The spacious land is 900m approx. with a building density of 90 where can build 750m approx. net covered area plus covered uncovered verandas. The land is suitable for building block of apartments as it will have unobstructed sea view.