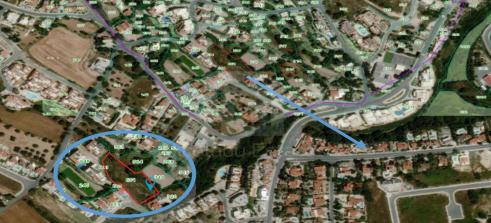

## 1,993m<sup>2</sup> Plot for Sale in Tala, Paphos District

The residential land is located at the beginning of Tala. Is 500m from supermarket restaurants facilities and amenities. 2.5 km from the city center 4 km from the International school. The spacious land is 1993m with a building density of 90 where can build 1794m approx. net covered area plus covered uncovered verandas. The land is suitable for building townhouses or villas.

Amenities Location

**Location:** Tala Region: **Paphos** 

Price: €365 000 + VAT

VAT Excluded

Title transfer fee ~€11 200.00

Price per SQM €183.00/m²

Common expenses None

**Representative: Nicolaou Estates** 