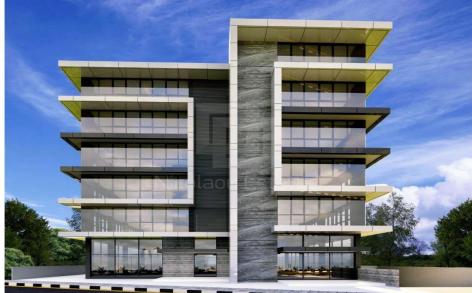

## 2427m<sup>2</sup> Building for Sale in Kato Polemidia, Limassol District

This is a landmark business centre located in one of Limassol s main commercial hub. This outstanding building comprises of 8 floors of commercial office space all of which are meticulously designed to reach the level of quality any high calibre business deserves and expects. Furthermore the floor to ceiling windows provide astonishing city and mountain views complementing the open plan configuration. Plot Size 1427m2 Total Build area 4337m2

| Property Info                   |      | Plot / Area Info | Additional info                 |
|---------------------------------|------|------------------|---------------------------------|
| Covered Area                    | 2427 |                  | Reference Number <b>VL35680</b> |
| Total Number of Floors <b>7</b> |      |                  |                                 |
| Energy Efficiency               | С    |                  | Property type <b>Building</b>   |