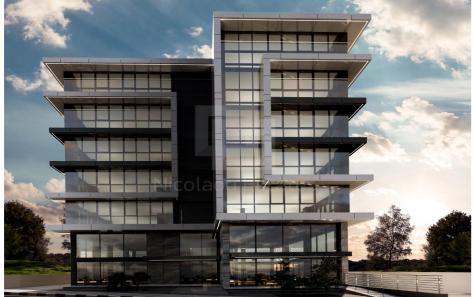

## 2427m<sup>2</sup> Building for Sale in Kato Polemidia, Limassol District

This is a landmark business centre located in one of Limassol s main commercial hub. This outstanding building comprises of 8 floors of commercial office space all of which are meticulously designed to reach the level of quality any high calibre business deserves and expects. Furthermore the floor to ceiling windows provide astonishing city and mountain views complementing the open plan configuration. Plot Size 1427m2 Total Build area 4337m2

| Property Info                   |      | Plot / Area Info | Additional info                 |
|---------------------------------|------|------------------|---------------------------------|
| Covered Area                    | 2427 |                  | Reference Number <b>VL35680</b> |
| Total Number of Floors <b>7</b> |      |                  |                                 |
| Energy Efficiency               | С    |                  | Property type <b>Building</b>   |