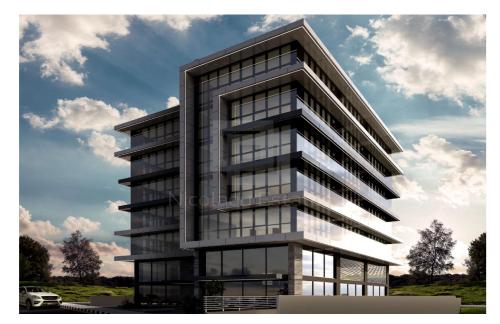

## 2427m<sup>2</sup> Building for Sale in Kato Polemidia, Limassol District

This is a landmark business centre located in one of Limassol s main commercial hub. This outstanding building comprises of 8 floors of commercial office space all of which are meticulously designed to reach the level of quality any high calibre business deserves and expects. Furthermore the floor to ceiling windows provide astonishing city and mountain views complementing the open plan configuration. Plot Size 1427m2 Total Build area 4337m2

| Property Info                   |      | Plot / Area Info | Additional info                 |
|---------------------------------|------|------------------|---------------------------------|
| Covered Area                    | 2427 |                  | Reference Number <b>VL35680</b> |
| Total Number of Floors <b>7</b> |      |                  |                                 |
| Energy Efficiency               | С    |                  | Property type <b>Building</b>   |