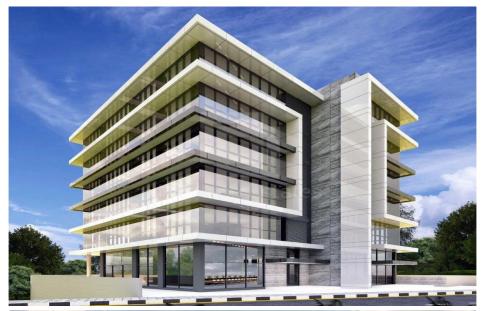

## 2427m<sup>2</sup> Building for Sale in Kato Polemidia, Limassol District

This is a landmark business centre located in one of Limassol s main commercial hub. This outstanding building comprises of 8 floors of commercial office space all of which are meticulously designed to reach the level of quality any high calibre business deserves and expects. Furthermore the floor to ceiling windows provide astonishing city and mountain views complementing the open plan configuration. Plot Size 1427m2 Total Build area 4337m2

| Property Info                   |      | Plot / Area Info | Additional info                 |
|---------------------------------|------|------------------|---------------------------------|
| Covered Area                    | 2427 |                  | Reference Number <b>VL35680</b> |
| Total Number of Floors <b>7</b> |      |                  |                                 |
| Energy Efficiency               | С    |                  | Property type <b>Building</b>   |