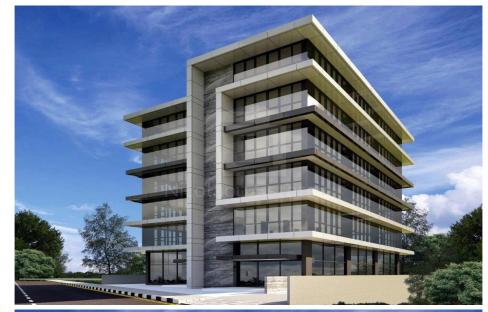

## 2427m<sup>2</sup> Building for Sale in Kato Polemidia, Limassol District

This is a landmark business centre located in one of Limassol s main commercial hub. This outstanding building comprises of 8 floors of commercial office space all of which are meticulously designed to reach the level of quality any high calibre business deserves and expects. Furthermore the floor to ceiling windows provide astonishing city and mountain views complementing the open plan configuration. Plot Size 1427m2 Total Build area 4337m2

| Property Info                   |      | Plot / Area Info | Additional info                 |
|---------------------------------|------|------------------|---------------------------------|
| Covered Area                    | 2427 |                  | Reference Number <b>VL35680</b> |
| Total Number of Floors <b>7</b> |      |                  |                                 |
| Energy Efficiency               | С    |                  | Property type <b>Building</b>   |