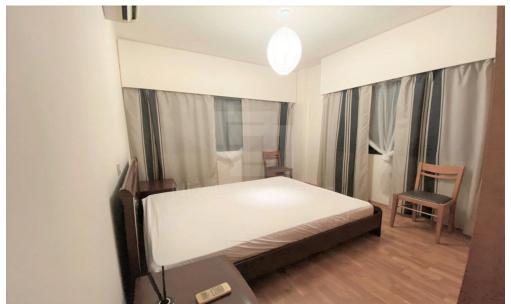

# 2 Bedroom Apartment for Sale in Mouttagiaka, Limassol District

CHARACTERISTICS 200 meters from the sea Covered area 63 m2 Bedrooms 2 Bathrooms 1 Full Balcony Air Condition Solar panels Equipped kitchen Security Parking covered Distance to supermarket 1 min