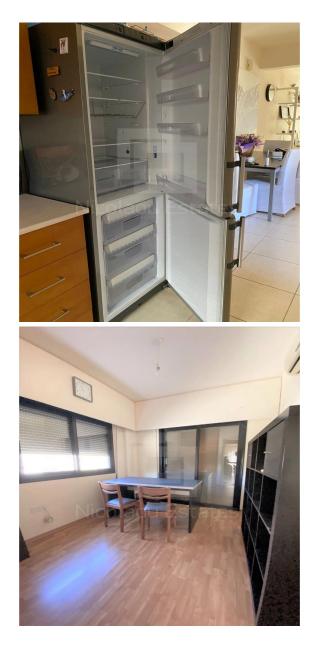

# 2 Bedroom Apartment for Sale in Mouttagiaka, Limassol District

CHARACTERISTICS 200 meters from the sea Covered area 63 m2 Bedrooms 2 Bathrooms 1 Full Balcony Air Condition Solar panels Equipped kitchen Security Parking covered Distance to supermarket 1 min