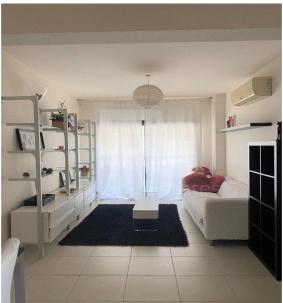

# 2 Bedroom Apartment for Sale in Mouttagiaka, Limassol District

CHARACTERISTICS 200 meters from the sea Covered area 63 m2 Bedrooms 2 Bathrooms 1 Full Balcony Air Condition Solar panels Equipped kitchen Security Parking covered Distance to supermarket 1 min