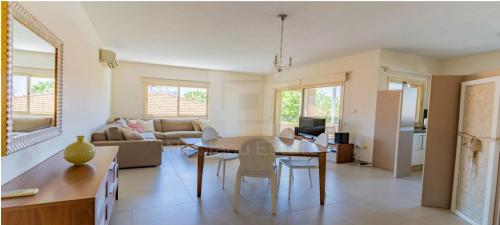

## **3 Bedroom Apartment for Sale in Limassol District**

Lovely 3 bedroom first floor apartment in Petrou kai Pavlou area close to all amenities 2km from the beach and 2 km drive to the highway. Key Features Covered area 116 sq.m Covered veranda 30 sq.m. 2009 year of build 3 double bedrooms master being en suite and with small veranda Open plan lounge kitchen Fully Air conditioned Covered parking Storage room 1 en suite bathroom Large family bathroom