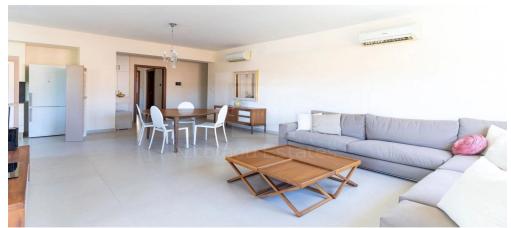

## **3 Bedroom Apartment for Sale in Limassol District**

Lovely 3 bedroom first floor apartment in Petrou kai Pavlou area close to all amenities 2km from the beach and 2 km drive to the highway. Key Features Covered area 116 sq.m Covered veranda 30 sq.m. 2009 year of build 3 double bedrooms master being en suite and with small veranda Open plan lounge kitchen Fully Air conditioned Covered parking Storage room 1 en suite bathroom Large family bathroom

**Amenities** Location

• Balcony Region: **Limassol** 

Price: €440 000 + VAT

VAT for this property is **€22,000** or **€83,600**. VAT usually is 19%. If it is your first purchase of property, you can have VAT reduced to 5% for the first 150sq.m. of the property.