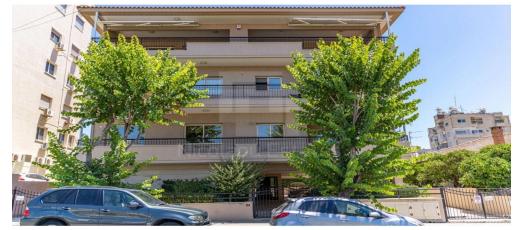

## **3 Bedroom Apartment for Sale in Limassol District**

Lovely 3 bedroom first floor apartment in Petrou kai Pavlou area close to all amenities 2km from the beach and 2 km drive to the highway. Key Features Covered area 116 sq.m Covered veranda 30 sq.m. 2009 year of build 3 double bedrooms master being en suite and with small veranda Open plan lounge kitchen Fully Air conditioned Covered parking Storage room 1 en suite bathroom Large family bathroom