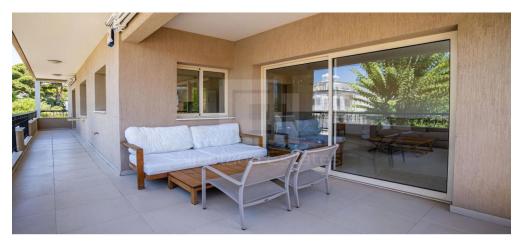

## **3 Bedroom Apartment for Sale in Limassol District**

Lovely 3 bedroom first floor apartment in Petrou kai Pavlou area close to all amenities 2km from the beach and 2 km drive to the highway. Key Features Covered area 116 sq.m Covered veranda 30 sq.m. 2009 year of build 3 double bedrooms master being en suite and with small veranda Open plan lounge kitchen Fully Air conditioned Covered parking Storage room 1 en suite bathroom Large family bathroom