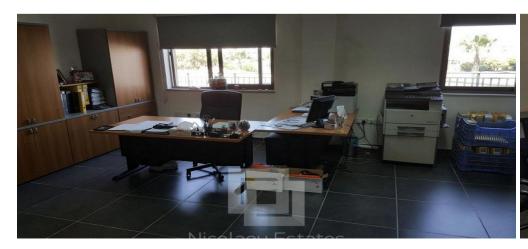

## 5780m<sup>2</sup> Building for Sale in Kato Polemidia, Limassol District

This Building is located in a promising area of Kato Polemidia adjacent to major road arteries leading into the city itself and is conveniently accessible from all major locations. Total plot area 3215 sq.m. Building cosists of 5780 covered areas Basement 2280 sq.m. 400 sq.m. of storage and parking spaces Ground Floor Total space 1567 sq.m. 1st Floor Total space 1288 sq.m. 2nd Floor Total space 645 sq.m. Consists of two offices and and two apartments which can easily convert into offices. Building has 48 underground parking spaces and 20 parking spaces on the ground floor. All areas are communicating through elevators and stairwells.