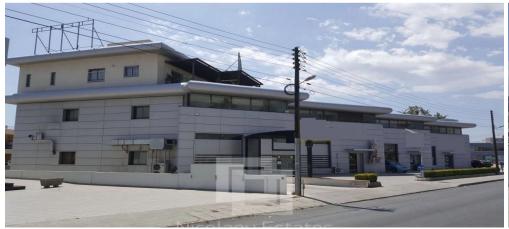

## 5780m<sup>2</sup> Building for Sale in Kato Polemidia, Limassol District

This Building is located in a promising area of Kato Polemidia adjacent to major road arteries leading into the city itself and is conveniently accessible from all major locations. Total plot area 3215 sq.m. Building cosists of 5780 covered areas Basement 2280 sq.m. 400 sq.m. of storage and parking spaces Ground Floor Total space 1567 sq.m. 1st Floor Total space 1288 sq.m. 2nd Floor Total space 645 sq.m. Consists of two offices and and two apartments which can easily convert into offices. Building has 48 underground parking spaces and 20 parking spaces on the ground floor. All areas are communicating through elevators and stairwells.