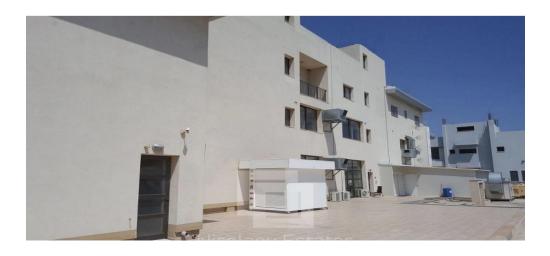

## 5780m<sup>2</sup> Building for Sale in Kato Polemidia, Limassol District

This Building is located in a promising area of Kato Polemidia adjacent to major road arteries leading into the city itself and is conveniently accessible from all major locations. Total plot area 3215 sq.m. Building cosists of 5780 covered areas Basement 2280 sq.m. 400 sq.m. of storage and parking spaces Ground Floor Total space 1567 sq.m. 1st Floor Total space 1288 sq.m. 2nd Floor Total space 645 sq.m. Consists of two offices and and two apartments which can easily convert into offices. Building has 48 underground parking spaces and 20 parking spaces on the ground floor. All areas are communicating through elevators and stairwells.