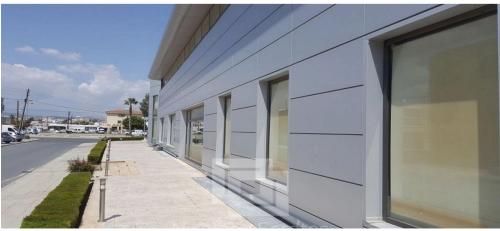

## 5780m<sup>2</sup> Building for Sale in Kato Polemidia, Limassol District

This Building is located in a promising area of Kato Polemidia adjacent to major road arteries leading into the city itself and is conveniently accessible from all major locations. Total plot area 3215 sq.m. Building cosists of 5780 covered areas Basement 2280 sq.m. 400 sq.m. of storage and parking spaces Ground Floor Total space 1567 sq.m. 1st Floor Total space 1288 sq.m. 2nd Floor Total space 645 sq.m. Consists of two offices and and two apartments which can easily convert into offices. Building has 48 underground parking spaces and 20 parking spaces on the ground floor. All areas are communicating through elevators and stairwells.