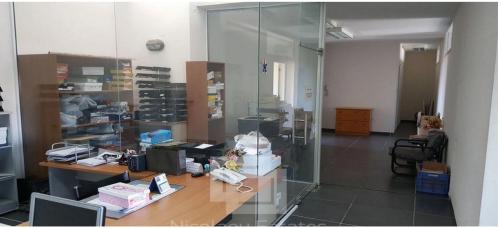

## 5780m<sup>2</sup> Building for Sale in Kato Polemidia, Limassol District

This Building is located in a promising area of Kato Polemidia adjacent to major road arteries leading into the city itself and is conveniently accessible from all major locations. Total plot area 3215 sq.m. Building cosists of 5780 covered areas Basement 2280 sq.m. 400 sq.m. of storage and parking spaces Ground Floor Total space 1567 sq.m. 1st Floor Total space 1288 sq.m. 2nd Floor Total space 645 sq.m. Consists of two offices and and two apartments which can easily convert into offices. Building has 48 underground parking spaces and 20 parking spaces on the ground floor. All areas are communicating through elevators and stairwells.