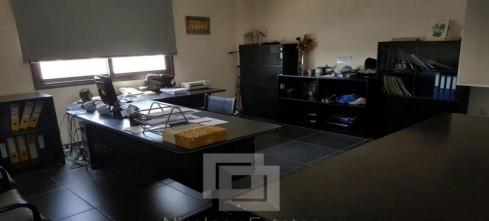

## 5780m<sup>2</sup> Building for Sale in Kato Polemidia, Limassol District

This Building is located in a promising area of Kato Polemidia adjacent to major road arteries leading into the city itself and is conveniently accessible from all major locations. Total plot area 3215 sq.m. Building cosists of 5780 covered areas Basement 2280 sq.m. 400 sq.m. of storage and parking spaces Ground Floor Total space 1567 sq.m. 1st Floor Total space 1288 sq.m. 2nd Floor Total space 645 sq.m. Consists of two offices and and two apartments which can easily convert into offices. Building has 48 underground parking spaces and 20 parking spaces on the ground floor. All areas are communicating through elevators and stairwells.