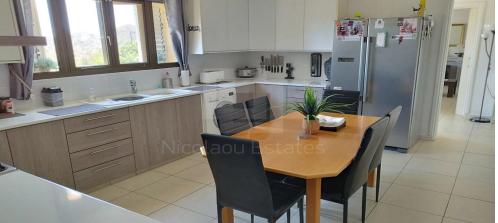

## 5 Bedroom House for Sale in Kalo Chorio Lemesou, Limassol District

This property is 2 houses in one. The total covered areas are over 300sq.m in a 615sq.m plot located in the picturesque village of Kalo Chorio in the district of Limassol. The climate is one of the best in the island. On ground level on entry we have the entry hall on the left there are the beautifully appointed spacious living room and dining room featuring a wood burning stove. Patio doors lead out to an outside covered veranda which benefits from an outside kitchen and washing area. On the right of the entry hall we find the large fully equipped kitchen which leads out to an area with the covered Jacuzzi and another large covered sitting area. Doors lead out to the private swimming poo...