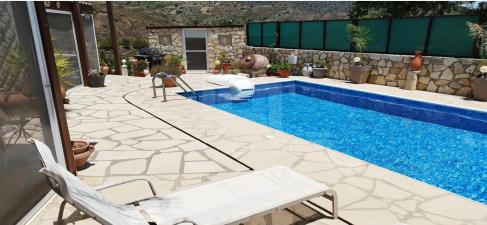

## 5 Bedroom House for Sale in Kalo Chorio Lemesou, Limassol District

This property is 2 houses in one. The total covered areas are over 300sq.m in a 615sq.m plot located in the picturesque village of Kalo Chorio in the district of Limassol. The climate is one of the best in the island. On ground level on entry we have the entry hall on the left there are the beautifully appointed spacious living room and dining room featuring a wood burning stove. Patio doors lead out to an outside covered veranda which benefits from an outside kitchen and washing area. On the right of the entry hall we find the large fully equipped kitchen which leads out to an area with the covered Jacuzzi and another large covered sitting area. Doors lead out to the private swimming poo...