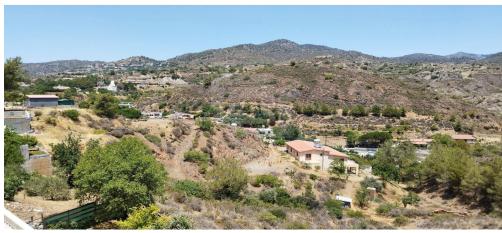

## 5 Bedroom House for Sale in Kalo Chorio Lemesou, Limassol District

This property is 2 houses in one. The total covered areas are over 300sq.m in a 615sq.m plot located in the picturesque village of Kalo Chorio in the district of Limassol. The climate is one of the best in the island. On ground level on entry we have the entry hall on the left there are the beautifully appointed spacious living room and dining room featuring a wood burning stove. Patio doors lead out to an outside covered veranda which benefits from an outside kitchen and washing area. On the right of the entry hall we find the large fully equipped kitchen which leads out to an area with the covered Jacuzzi and another large covered sitting area. Doors lead out to the private swimming poo...

## Amenities Location

• Balcony Location: Kalo Chorio Lemesou Region: Limassol

**Price: €410 000 + VAT** 

VAT for this property is €49,200 or €77,900. VAT usually is 19%. If it is your first purchase of property, you can have VAT reduced to 5% for the first 150sq.m. of the property.