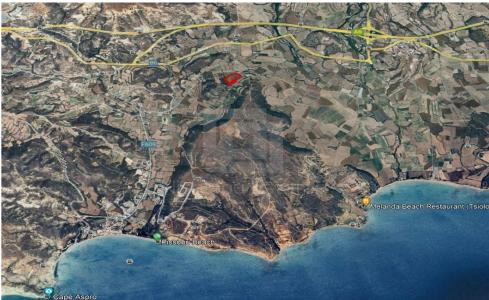

## 26,422m<sup>2</sup> Plot for Sale in Pissouri, Limassol District

Industrial land for sale in Pissouri Zone E1. Building density 90 Cover ratio 50 Max floors 2

Plot / Area Info **Additional info Property Info** 

> Reference Number VL34926 Plot area 26422 **Land and Plots**

Property type

**Amenities** Location

Location: Pissouri Region: Limassol

**Price: €1 700 000 + VAT** 

VAT Excluded

Title transfer fee ~€64 600.00