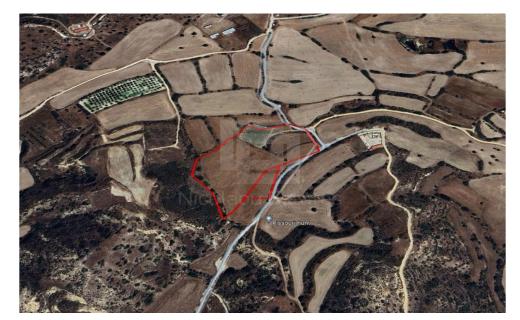

## 26,422m<sup>2</sup> Plot for Sale in Pissouri, Limassol District

Industrial land for sale in Pissouri Zone E1. Building density 90 Cover ratio 50 Max floors 2

Plot / Area Info **Additional info Property Info** 

> Reference Number VL34926 Plot area 26422 **Land and Plots**

Property type

**Amenities** Location

Location: Pissouri Region: Limassol

**Price: €1 700 000 + VAT** 

VAT Excluded

Title transfer fee ~€64 600.00