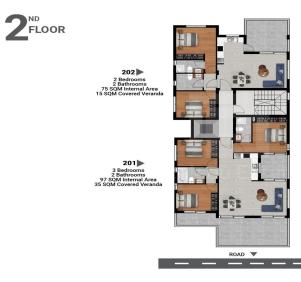

| Property Info                   | Plot / Area Info | Additional info          |
|---------------------------------|------------------|--------------------------|
| Covered Area                    | 75               | Reference Number VL34913 |
| Floor Number                    | 3                | Property type Apartment  |
| Total Number of Floors <b>3</b> |                  | Bathrooms 2              |
| Amenities                       | Location         |                          |

#### www.index.cy - All Cyprus Real Estate

48 SQM Uncovered Roof Terrace

**301** 72 SQM Uncovered Roof Terrace