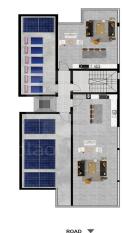

### **2** Bedroom Apartment for Sale in Limassol - Agios Athanasios

This new project in the Construction is located in the prestigious area of Agios Athanasios Limassol. The project will be composed of only 6 apartments of 2 and 3 bedroom apartments and penthouses with roof terraces. Energy rating A Covered parking space and storage room for each apartment.

| Property Info                   | Plot / Area Info | Additional info          |
|---------------------------------|------------------|--------------------------|
| Covered Area                    | 75               | Reference Number VL34913 |
| Floor Number                    | 3                | Property type Apartment  |
| Total Number of Floors <b>3</b> |                  | Bathrooms 2              |
| Amenities                       | Location         |                          |

Balcony
Location: Limassol - Agios Athanasios Region: Limassol