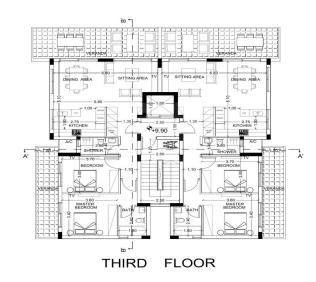

## 2 Bedroom Apartment for Sale in Limassol District

FEATURES Photovoltaic System Hi tech style Communal pool on the roof Roof garden and BBQ area Storage room and parking space for each apartment Gated parking Electric underfloor heating in all rooms A C in all rooms Double glazed sound insulating Sanitary ware Italian kitchen Security entrance door Smart intercom system CCTV camera 200 meters to the sea.

| Property Info                   |    | Plot / Area Info | Additional info                 |  |  |
|---------------------------------|----|------------------|---------------------------------|--|--|
| Covered Area                    | 87 |                  | Reference Number <b>VL34722</b> |  |  |
| Floor Number <b>1</b>           |    |                  | Reference Number VL34/22        |  |  |
|                                 | _  |                  | Property type <b>Apartment</b>  |  |  |
| Total Number of Floors <b>4</b> |    |                  | Bathrooms <b>2</b>              |  |  |
| Energy Efficiency               | Α  |                  | Datili OOHS 2                   |  |  |