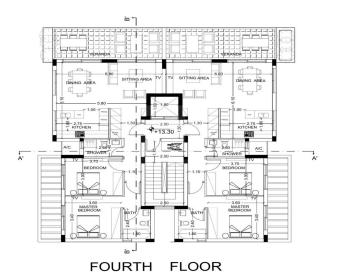

| Property Info                   |    | Plot / Area Info | Additional info                 |  |  |
|---------------------------------|----|------------------|---------------------------------|--|--|
| Covered Area                    | 87 |                  | Reference Number <b>VL34722</b> |  |  |
| Floor Number <b>1</b>           |    |                  | Reference Number VL34/22        |  |  |
|                                 | _  |                  | Property type <b>Apartment</b>  |  |  |
| Total Number of Floors <b>4</b> |    |                  | Bathrooms <b>2</b>              |  |  |
| Energy Efficiency               | Α  |                  | Datili OOHS 2                   |  |  |