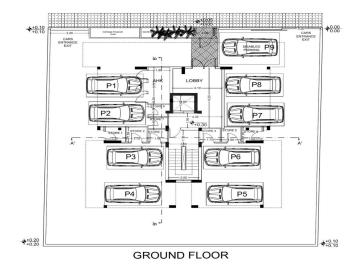

## 2 Bedroom Apartment for Sale in Limassol District

FEATURES Photovoltaic System Hi tech style Communal pool on the roof Roof garden and BBQ area Storage room and parking space for each apartment Gated parking Electric underfloor heating in all rooms A C in all rooms Double glazed sound insulating Sanitary ware Italian kitchen Security entrance door Smart intercom system CCTV camera 200 meters to the sea.