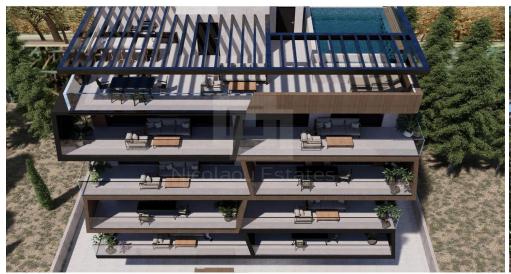

## 2 Bedroom Apartment for Sale in Limassol District

FEATURES Photovoltaic System Hi tech style Communal pool on the roof Roof garden and BBQ area Storage room and parking space for each apartment Gated parking Electric underfloor heating in all rooms A C in all rooms Double glazed sound insulating Sanitary ware Italian kitchen Security entrance door Smart intercom system CCTV camera 200 meters to the sea.