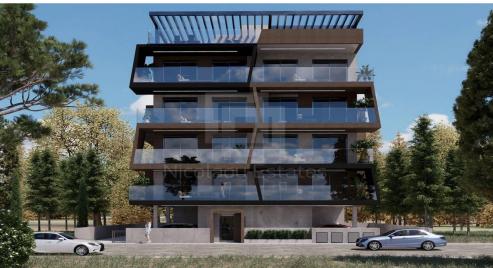

## 2 Bedroom Apartment for Sale in Limassol District

FEATURES Photovoltaic System Hi tech style Communal pool on the roof Roof garden and BBQ area Storage room and parking space for each apartment Gated parking Electric underfloor heating in all rooms A C in all rooms Double glazed sound insulating Sanitary ware Italian kitchen Security entrance door Smart intercom system CCTV camera 200 meters to the sea.