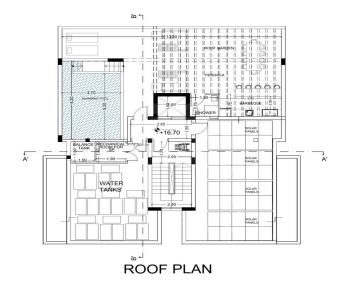

## 2 Bedroom Apartment for Sale in Limassol District

FEATURES Photovoltaic System Hi tech style Communal pool on the roof Roof garden and BBQ area Storage room and parking space for each apartment Gated parking Electric underfloor heating in all rooms A C in all rooms Double glazed sound insulating Sanitary ware Italian kitchen Security entrance door Smart intercom system CCTV camera 200 meters to the sea.