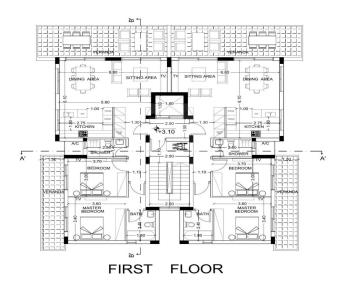

## 2 Bedroom Apartment for Sale in Limassol District

FEATURES Photovoltaic System Hi tech style Communal pool on the roof Roof garden and BBQ area Storage room and parking space for each apartment Gated parking Electric underfloor heating in all rooms A C in all rooms Double glazed sound insulating Sanitary ware Italian kitchen Security entrance door Smart intercom system CCTV camera 200 meters to the sea.

| Property Info                   |    | Plot / Area Info | Additional info                 |  |  |
|---------------------------------|----|------------------|---------------------------------|--|--|
| Covered Area                    | 87 |                  | Reference Number <b>VL34722</b> |  |  |
| Floor Number <b>1</b>           |    |                  | Reference Number VL34/22        |  |  |
|                                 | _  |                  | Property type <b>Apartment</b>  |  |  |
| Total Number of Floors <b>4</b> |    |                  | Bathrooms <b>2</b>              |  |  |
| Energy Efficiency               | Α  |                  | Datili OOHS 2                   |  |  |