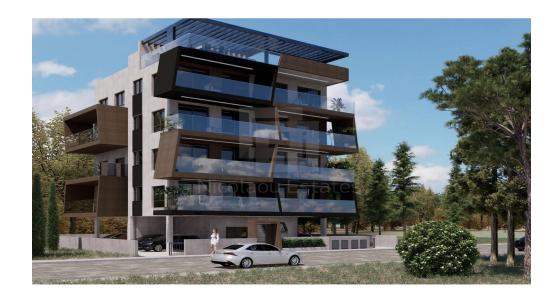

## 2 Bedroom Apartment for Sale in Limassol District

FEATURES Photovoltaic System Hi tech style Communal pool on the roof Roof garden and BBQ area Storage room and parking space for each apartment Gated parking Electric underfloor heating in all rooms A C in all rooms Double glazed sound insulating Sanitary ware Italian kitchen Security entrance door Smart intercom system CCTV camera 200 meters to the sea.