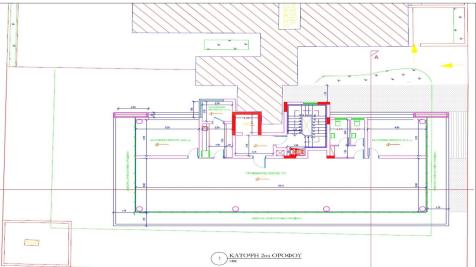

### COMMERCIAL BUILDING

| FLOORS                          | INDOOR COVERED<br>AREA M <sup>2</sup> | COVERED VERANDAS<br>M <sup>2</sup> | COMMON AREA<br>M² | TOTAL COVERED AREA<br>M² | UNCOVERED<br>VERANDAS M² | PRICE + VAT |
|---------------------------------|---------------------------------------|------------------------------------|-------------------|--------------------------|--------------------------|-------------|
| LOBBY<br>(Ground Floor)         | 36                                    | -                                  | 48                | 84                       | -                        | -           |
| MEZZANINE<br>(Mechanical Floor) | 178                                   | -                                  | 35                | 213                      | -                        | -           |
| 1st                             | 170                                   | 48                                 | 33                | 251                      | -                        | € 1,600,000 |
| 2nd                             | 170                                   | 48                                 | 33                | 251                      | -                        | € 1,700,000 |
| 3rd                             | 170                                   | 48                                 | 33                | 251                      | -                        | € 1,800,000 |
| 4th                             | 170                                   | 48                                 | 33                | 251                      |                          | € 2,000,000 |
| ROOF GARDEN                     | 47                                    | -                                  | 33                | 33                       | 80                       | -           |