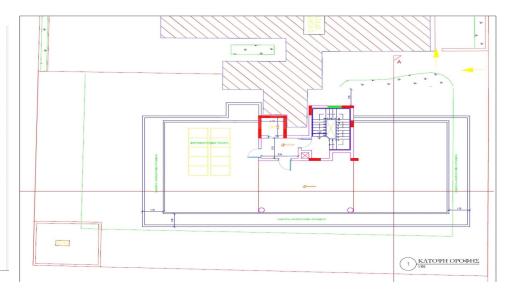

### COMMERCIAL BUILDING

| FLOORS                          | INDOOR COVERED<br>AREA M <sup>2</sup> | COVERED VERANDAS<br>M <sup>2</sup> | COMMON AREA<br>M² | TOTAL COVERED AREA<br>M² | UNCOVERED<br>VERANDAS M² | PRICE + VAT |
|---------------------------------|---------------------------------------|------------------------------------|-------------------|--------------------------|--------------------------|-------------|
| LOBBY<br>(Ground Floor)         | 36                                    | -                                  | 48                | 84                       | -                        | -           |
| MEZZANINE<br>(Mechanical Floor) | 178                                   | -                                  | 35                | 213                      | -                        | -           |
| 1st                             | 170                                   | 48                                 | 33                | 251                      | -                        | € 1,600,000 |
| 2nd                             | 170                                   | 48                                 | 33                | 251                      | -                        | € 1,700,000 |
| 3rd                             | 170                                   | 48                                 | 33                | 251                      | -                        | € 1,800,000 |
| 4th                             | 170                                   | 48                                 | 33                | 251                      |                          | € 2,000,000 |
| ROOF GARDEN                     | 47                                    | -                                  | 33                | 33                       | 80                       | -           |