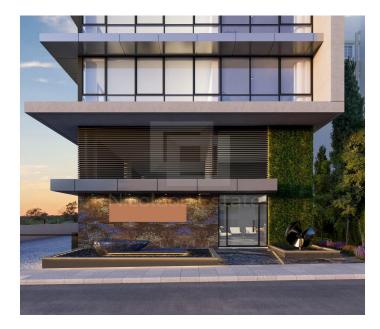

## 170m<sup>2</sup> Building for Sale in Limassol District

WHOLE FLOOR LUXURY OFFICES UNDER CONSTRUCTION Potamos Germasoyia s Papas supermarket area Limassol Just 5 minutes walk to the beach DELIVERY DATE 2026 Ideally Located in Potamos Germasoyia s Papas supermarket area 400m from the beach one of the most sought after and prestigious commercial areas in Limassol and within walking distance to all everyday necessary amenities such as supermarkets pharmacies restaurants bakeries and much more. Furthermore it s just a five minute walk away from Limassol s beautiful beaches. DETAILS Ground Floor Parking area lobby Mezzanine Floor 1st floor 178m2 internal plus 35m2 common area Mechanical floor 2nd 3rd 4th 5th Floor 170m2 internal each floor plus 48m...

5 floors Luxury entrance with reception/lobby area

§ Roof Garden Covered / uncovered.

Advantages

§ Raised floors.

§ Cooling/Heating: Provision of VRV air conditioning.

§ External Surveillance System: IP Video Surveillance System, covering all perimeter of the building and all communal internal areas, lobby, reception, and point internal surveillance system: Provision