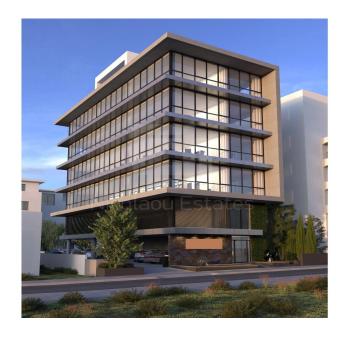

## 170m<sup>2</sup> Building for Sale in Limassol District

WHOLE FLOOR LUXURY OFFICES UNDER CONSTRUCTION Potamos Germasoyia s Papas supermarket area Limassol Just 5 minutes walk to the beach DELIVERY DATE 2026 Ideally Located in Potamos Germasoyia s Papas supermarket area 400m from the beach one of the most sought after and prestigious commercial areas in Limassol and within walking distance to all everyday necessary amenities such as supermarkets pharmacies restaurants bakeries and much more. Furthermore it s just a five minute walk away from Limassol s beautiful beaches. DETAILS Ground Floor Parking area lobby Mezzanine Floor 1st floor 178m2 internal plus 35m2 common area Mechanical floor 2nd 3rd 4th 5th Floor 170m2 internal each floor plus 48m...