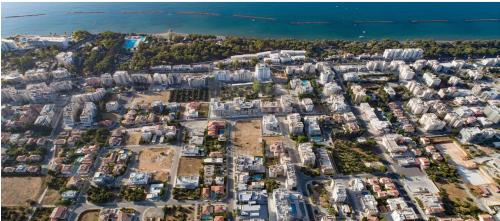

## 170m<sup>2</sup> Building for Sale in Limassol District

WHOLE FLOOR LUXURY OFFICES UNDER CONSTRUCTION Potamos Germasoyia s Papas supermarket area Limassol Just 5 minutes walk to the beach DELIVERY DATE 2026 Ideally Located in Potamos Germasoyia s Papas supermarket area 400m from the beach one of the most sought after and prestigious commercial areas in Limassol and within walking distance to all everyday necessary amenities such as supermarkets pharmacies restaurants bakeries and much more. Furthermore it s just a five minute walk away from Limassol s beautiful beaches. DETAILS Ground Floor Parking area lobby Mezzanine Floor 1st floor 178m2 internal plus 35m2 common area Mechanical floor 2nd 3rd 4th 5th Floor 170m2 internal each floor plus 48m...