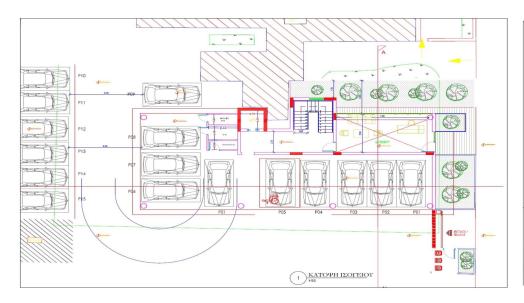

### COMMERCIAL BUILDING

| FLOORS                          | INDOOR COVERED<br>AREA M <sup>2</sup> | COVERED VERANDAS<br>M <sup>2</sup> | COMMON AREA<br>M² | TOTAL COVERED AREA<br>M² | UNCOVERED<br>VERANDAS M² | PRICE + VAT |
|---------------------------------|---------------------------------------|------------------------------------|-------------------|--------------------------|--------------------------|-------------|
| LOBBY<br>(Ground Floor)         | 36                                    | -                                  | 48                | 84                       | -                        | -           |
| MEZZANINE<br>(Mechanical Floor) | 178                                   | -                                  | 35                | 213                      | -                        | -           |
| 1st                             | 170                                   | 48                                 | 33                | 251                      | -                        | € 1,600,000 |
| 2nd                             | 170                                   | 48                                 | 33                | 251                      | -                        | € 1,700,000 |
| 3rd                             | 170                                   | 48                                 | 33                | 251                      | -                        | € 1,800,000 |
| 4th                             | 170                                   | 48                                 | 33                | 251                      |                          | € 2,000,000 |
| ROOF GARDEN                     | 47                                    | -                                  | 33                | 33                       | 80                       | -           |