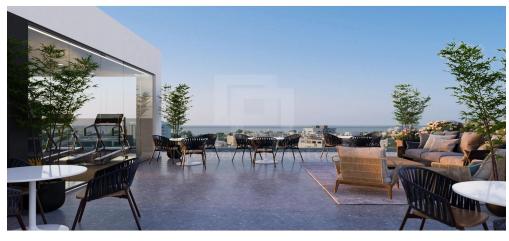

5 floors Luxury entrance with reception/lobby area

§ Roof Garden Covered / uncovered.

Advantages

§ Raised floors.

§ Cooling/Heating: Provision of VRV air conditioning.

§ External Surveillance System: IP Video Surveillance System, covering all perimeter of the building and all communal internal areas, lobby, reception, and point internal surveillance system: Provision