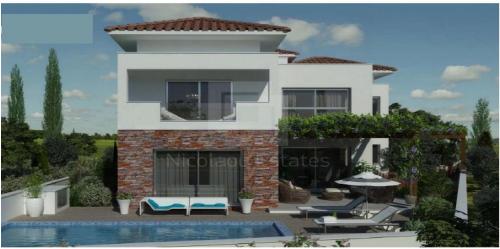

## 3 Bedroom House for Sale in Moni, Limassol District

Moni Houses complex consists of five eco friendly houses. Two of these houses have already been sold. Each house incorporates spacious floor layouts covered parking verandas and a garden. The plot is situated on the outskirts of the Limassol district in the village of Moni Cyprus and has all the infrastructure needed for residential development. The site is on a flatland facing south and has an exceptional view of the valley and the mountains towards the north. It has an ideal location with easy access to the highway and a fifteen minute drive from sandy beaches such as Governor Beach one of Limassol s finest beaches. The project combines excellent practices in quality design and construc...