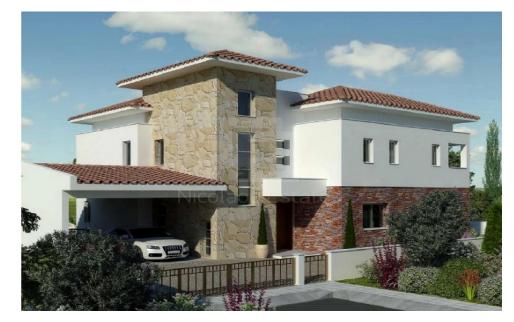

## 3 Bedroom House for Sale in Moni, Limassol District

Moni Houses complex consists of five eco friendly houses. Two of these houses have already been sold. Each house incorporates spacious floor layouts covered parking verandas and a garden. The plot is situated on the outskirts of the Limassol district in the village of Moni Cyprus and has all the infrastructure needed for residential development. The site is on a flatland facing south and has an exceptional view of the valley and the mountains towards the north. It has an ideal location with easy access to the highway and a fifteen minute drive from sandy beaches such as Governor Beach one of Limassol s finest beaches. The project combines excellent practices in quality design and construc...