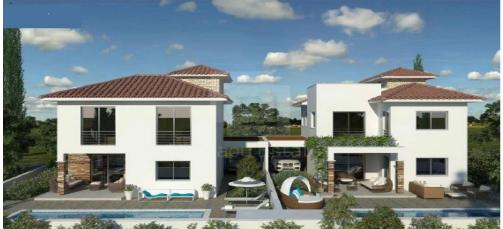

## 3 Bedroom House for Sale in Moni, Limassol District

Moni Houses complex consists of five eco friendly houses. Two of these houses have already been sold. Each house incorporates spacious floor layouts covered parking verandas and a garden. The plot is situated on the outskirts of the Limassol district in the village of Moni Cyprus and has all the infrastructure needed for residential development. The site is on a flatland facing south and has an exceptional view of the valley and the mountains towards the north. It has an ideal location with easy access to the highway and a fifteen minute drive from sandy beaches such as Governor Beach one of Limassol s finest beaches. The project combines excellent practices in quality design and construc...