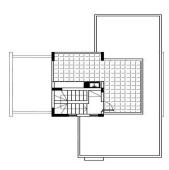

## 3 Bedroom House for Sale in Souni, Limassol District

This contemporary complex of detached villas is located in the southern part of Souni village a truly idyllic quiet area far from the noise and traffic full of pine trees and green area. The complex consists of 13 spacious and uniquely designed villas with 3 bedrooms private swimming pools optional gardens and parking places. With spectacular views of the Mediterranean Sea as well as a view of Limassol town while in other directions the pine trees and the beauty of the nearby green areas can be admired. The project at the present is under construction and allows the client to choose the plot for the future nest as well as to make some alternations of interior plans and finishing of client...

| Property Info                     |          | Plot / Area Info |     | Additional info  |         |
|-----------------------------------|----------|------------------|-----|------------------|---------|
| Covered Area<br>Energy Efficiency | 135<br>A | Plot area        | 438 | Reference Number | VL34416 |
|                                   |          |                  |     | Property type    | House   |
|                                   |          |                  |     | Bathrooms        | 2       |