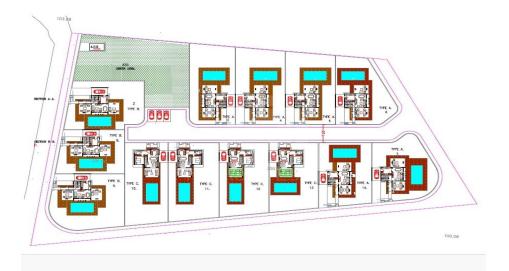

## 3 Bedroom House for Sale in Souni, Limassol District

This contemporary complex of detached villas is located in the southern part of Souni village a truly idyllic quiet area far from the noise and traffic full of pine trees and green area. The complex consists of 13 spacious and uniquely designed villas with 3 bedrooms private swimming pools optional gardens and parking places. With spectacular views of the Mediterranean Sea as well as a view of Limassol town while in other directions the pine trees and the beauty of the nearby green areas can be admired. The project at the present is under construction and allows the client to choose the plot for the future nest as well as to make some alternations of interior plans and finishing of client...