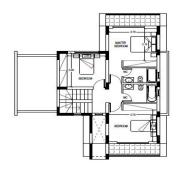

## 3 Bedroom House for Sale in Souni, Limassol District

This contemporary complex of detached villas is located in the southern part of Souni village a truly idyllic quiet area far from the noise and traffic full of pine trees and green area. The complex consists of 13 spacious and uniquely designed villas with 3 bedrooms private swimming pools optional gardens and parking places. With spectacular views of the Mediterranean Sea as well as a view of Limassol town while in other directions the pine trees and the beauty of the nearby green areas can be admired. The project at the present is under construction and allows the client to choose the plot for the future nest as well as to make some alternations of interior plans and finishing of client...

| Property Info                     |          | Plot / Area Info |     | Additional info  |         |
|-----------------------------------|----------|------------------|-----|------------------|---------|
| Covered Area<br>Energy Efficiency | 135<br>A | Plot area        | 438 | Reference Number | VL34416 |
|                                   |          |                  |     | Property type    | House   |
|                                   |          |                  |     | Bathrooms        | 2       |