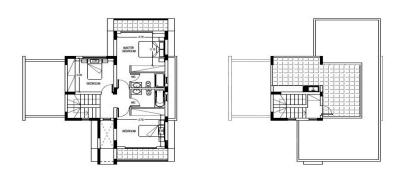

## 3 Bedroom House for Sale in Souni, Limassol District

This contemporary complex of detached villas is located in the southern part of Souni village a truly idyllic quiet area far from the noise and traffic full of pine trees and green area. The complex consists of 13 spacious and uniquely designed villas with 3 bedrooms private swimming pools optional gardens and parking places. With spectacular views of the Mediterranean Sea as well as a view of Limassol town while in other directions the pine trees and the beauty of the nearby green areas can be admired. The project at the present is under construction and allows the client to choose the plot for the future nest as well as to make some alternations of interior plans and finishing of client...

1/4

| Property Info |     | Plot / Area Info |     | Additional info  |         |
|---------------|-----|------------------|-----|------------------|---------|
|               |     |                  |     | Reference Number | VL34415 |
| Covered Area  | 135 | Plot area        | 534 | Property type    | House   |
|               |     |                  |     | Bathrooms        | 3       |