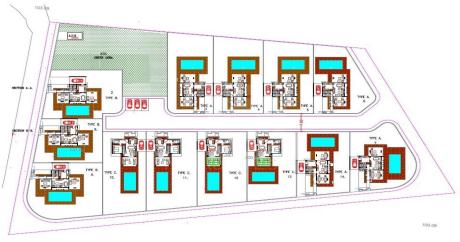

## 3 Bedroom House for Sale in Souni, Limassol District

This contemporary complex of detached villas is located in the southern part of Souni village a truly idyllic quiet area far from the noise and traffic full of pine trees and green area. The complex consists of 13 spacious and uniquely designed villas with 3 bedrooms private swimming pools optional gardens and parking places. With spectacular views of the Mediterranean Sea as well as a view of Limassol town while in other directions the pine trees and the beauty of the nearby green areas can be admired. The project at the present is under construction and allows the client to choose the plot for the future nest as well as to make some alternations of interior plans and finishing of client...