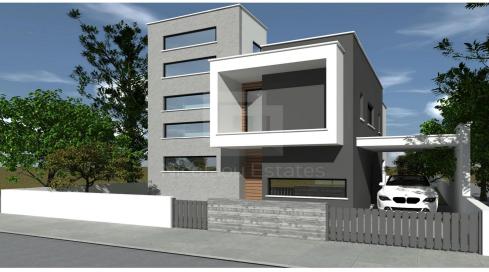

## 3 Bedroom House for Sale in Souni, Limassol District

This contemporary complex of detached villas is located in the southern part of Souni village a truly idyllic quiet area far from the noise and traffic full of pine trees and green area. The complex consists of 13 spacious and uniquely designed villas with 3 bedrooms private swimming pools optional gardens and parking places. With spectacular views of the Mediterranean Sea as well as a view of Limassol town while in other directions the pine trees and the beauty of the nearby green areas can be admired. The project at the present is under construction and allows the client to choose the plot for the future nest as well as to make some alternations of interior plans and finishing of client...