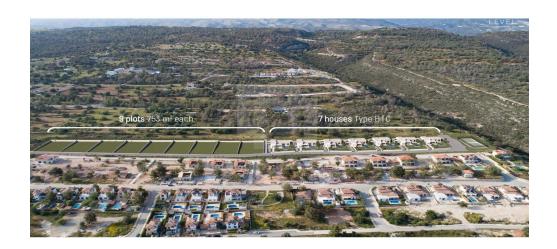

## 753m<sup>2</sup> Plot for Sale in Souni, Limassol District

Located in the elevated peaceful village of Souni in Limassol. With the picturesque scenery of rolling hills and lush greenery Souni offers a peaceful escape from the hustle and bustle of city life. It is a highly desirable destination for nature enthusiasts those seeking a tranquil retreat and family life. The development consists of 7 houses of 3 bedrooms plus 1study room bedroom with shared tennis court and kid s playground and 9 plots with separate title deed. All houses are rated with the Grade A Energy Efficiency and include electrical underfloor central heating and provision for air conditioning system. NERBY Limassol City Center 15min drive Omodos Village 20min drive Guru Mountain...