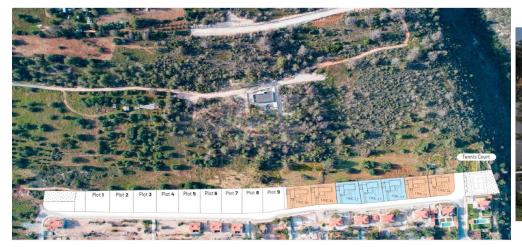

## 753m<sup>2</sup> Plot for Sale in Souni, Limassol District

Located in the elevated peaceful village of Souni in Limassol. With the picturesque scenery of rolling hills and lush greenery Souni offers a peaceful escape from the hustle and bustle of city life. It is a highly desirable destination for nature enthusiasts those seeking a tranquil retreat and family life. The development consists of 7 houses of 3 bedrooms plus 1study room bedroom with shared tennis court and kid s playground and 9 plots with separate title deed. All houses are rated with the Grade A Energy Efficiency and include electrical underfloor central heating and provision for air conditioning system. NERBY Limassol City Center 15min drive Omodos Village 20min drive Guru Mountain...