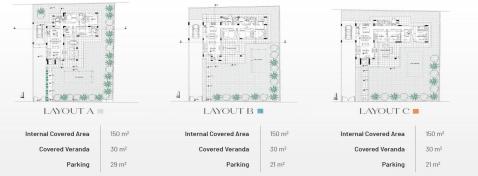

## 753m<sup>2</sup> Plot for Sale in Souni, Limassol District

Located in the elevated peaceful village of Souni in Limassol. With the picturesque scenery of rolling hills and lush greenery Souni offers a peaceful escape from the hustle and bustle of city life. It is a highly desirable destination for nature enthusiasts those seeking a tranquil retreat and family life. The development consists of 7 houses of 3 bedrooms plus 1study room bedroom with shared tennis court and kid s playground and 9 plots with separate title deed. All houses are rated with the Grade A Energy Efficiency and include electrical underfloor central heating and provision for air conditioning system. NERBY Limassol City Center 15min drive Omodos Village 20min drive Guru Mountain...