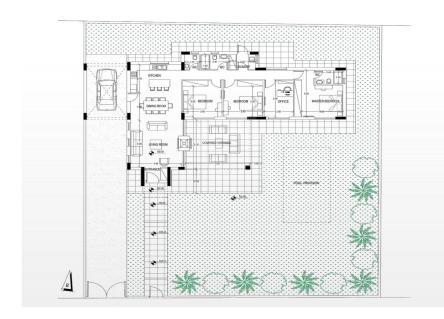

## 753m<sup>2</sup> Plot for Sale in Souni, Limassol District

Located in the elevated peaceful village of Souni in Limassol. With the picturesque scenery of rolling hills and lush greenery Souni offers a peaceful escape from the hustle and bustle of city life. It is a highly desirable destination for nature enthusiasts those seeking a tranquil retreat and family life. The development consists of 7 houses of 3 bedrooms plus 1study room bedroom with shared tennis court and kid s playground and 9 plots with separate title deed. All houses are rated with the Grade A Energy Efficiency and include electrical underfloor central heating and provision for air conditioning system. NERBY Limassol City Center 15min drive Omodos Village 20min drive Guru Mountain...