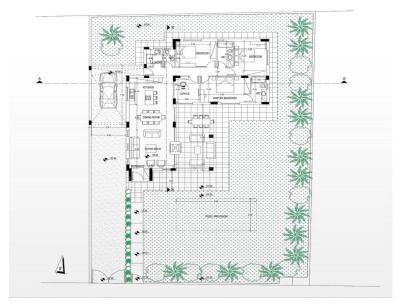

## 4 Bedroom House for Sale in Souni, Limassol District

The development consists of 7 houses and 9 plots located in the elevated peaceful village of Souni in Limassol. FEATURES 3 bedrooms plus 1 study bedroom Underfloor heating Provision for Air Conditioning System with split Units Grade A Energy Efficiency Swimming Pool Optional Separate Title Deed With Approved Town Planning Permission Common Tennis Court and Kids Playground NERBY Limassol City Center 15min drive Omodos Village 20min drive Guru Mountain Resort Platres 25min drive Troodos Mountains 35min drive Kolossi Stadium 10min drive General Hospital 15min drive Mall 15min drive Casino 15min drive Lady s Mile beach 15min drive

| Property Info                     |          | Plot / Area Info    |     | Additional info  |         |
|-----------------------------------|----------|---------------------|-----|------------------|---------|
| Covered Area<br>Energy Efficiency | 150<br>A | Plot area <b>75</b> |     | Reference Number | VL34377 |
|                                   |          |                     | 753 | Property type    | House   |
|                                   |          |                     |     | Bathrooms        | 3       |