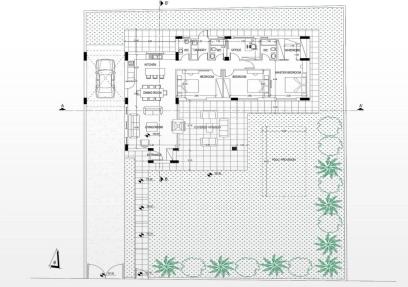

## 4 Bedroom House for Sale in Souni, Limassol District

The development consists of 7 houses and 9 plots located in the elevated peaceful village of Souni in Limassol. FEATURES 3 bedrooms plus 1 study bedroom Underfloor heating Provision for Air Conditioning System with split Units Grade A Energy Efficiency Swimming Pool Optional Separate Title Deed With Approved Town Planning Permission Common Tennis Court and Kids Playground NERBY Limassol City Center 15min drive Omodos Village 20min drive Guru Mountain Resort Platres 25min drive Troodos Mountains 35min drive Kolossi Stadium 10min drive General Hospital 15min drive Mall 15min drive Casino 15min drive Lady s Mile beach 15min drive

| Property Info                     |          | Plot / Area Info    |     | Additional info  |         |
|-----------------------------------|----------|---------------------|-----|------------------|---------|
| Covered Area<br>Energy Efficiency | 150<br>A | Plot area <b>75</b> |     | Reference Number | VL34377 |
|                                   |          |                     | 753 | Property type    | House   |
|                                   |          |                     |     | Bathrooms        | 3       |