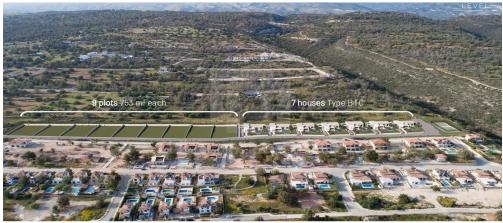

## 4 Bedroom House for Sale in Souni, Limassol District

The development consists of 7 houses and 9 plots located in the elevated peaceful village of Souni in Limassol. FEATURES 3 bedrooms plus 1 study bedroom Underfloor heating Provision for Air Conditioning System with split Units Grade A Energy Efficiency Swimming Pool Optional Separate Title Deed With Approved Town Planning Permission Common Tennis Court and Kids Playground NERBY Limassol City Center 15min drive Omodos Village 20min drive Guru Mountain Resort Platres 25min drive Troodos Mountains 35min drive Kolossi Stadium 10min drive General Hospital 15min drive Mall 15min drive Casino 15min drive Lady s Mile beach 15min drive