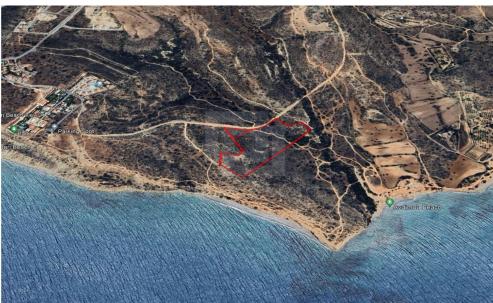

## 36,860m<sup>2</sup> Plot for Sale in Pissouri, Limassol District

This asset comprises of two adjoining fields in Pissouri Limassol. The asset is located c  $1\,9$ km west of Columbia Beach resort and  $3\,8$ km southwest of Pissouri s center. The asset has an area of  $36\,860$ sqm and benefits from c. 200m road frontage along a registered road on its north border. It has an irregular shape with a rather flat surface and offers a nice view of the surrounding area and the sea. The immediate area comprises of undeveloped parcels of land. The asset falls within touristic planning zone  $T3\beta$  with the following parameters Hotels  $30\,$  building density  $20\,$  coverage  $3\,$  floors and a maximum height of 13.1m. Touristic villages  $25\,$  building density  $20\,$  coverage  $2\,$  floors and a maximum ...