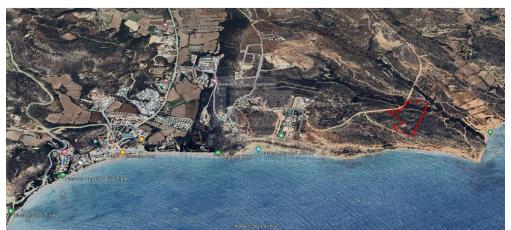

## 36,860m<sup>2</sup> Plot for Sale in Pissouri, Limassol District

This asset comprises of two adjoining fields in Pissouri Limassol. The asset is located c  $1\,9$ km west of Columbia Beach resort and  $3\,8$ km southwest of Pissouri s center. The asset has an area of  $36\,860$ sqm and benefits from c. 200m road frontage along a registered road on its north border. It has an irregular shape with a rather flat surface and offers a nice view of the surrounding area and the sea. The immediate area comprises of undeveloped parcels of land. The asset falls within touristic planning zone  $T3\beta$  with the following parameters Hotels  $30\,$  building density  $20\,$  coverage  $3\,$  floors and a maximum height of 13.1m. Touristic villages  $25\,$  building density  $20\,$  coverage  $2\,$  floors and a maximum ...