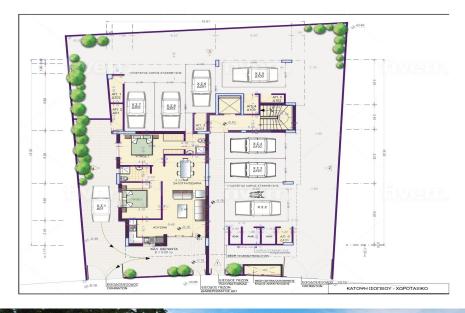

## 2 Bedroom Apartment for Sale in Kiti, Larnaca District

A modern energy efficient living space in Kiti Village near the village square. The project consists of six stunning apartments each with an A energy efficiency rating. The ground floor apartments offer easy access to outdoor spaces while exclusive penthouses offer breathtaking views. The modern living spaces are designed with contemporary finishes spacious layouts and natural light. The project offers easy access to essential amenities local shops and the village square. New modern energy efficient living space in a tranquil neighborhood. Six stunning apartments with A energy efficiency rating. Unique ground floor apartment with easy access to outdoor spaces. Exclusive penthouses with br...

| Property Info            |    | Plot / Area Info | Additional info          |  |
|--------------------------|----|------------------|--------------------------|--|
| Covered Area             | 81 |                  | Reference Number VL34232 |  |
| Floor Number             | 2  |                  |                          |  |
| Total Number of Floors 2 |    |                  | Property type Apartment  |  |
| Energy Efficiency        | Α  |                  | Bathrooms <b>2</b>       |  |