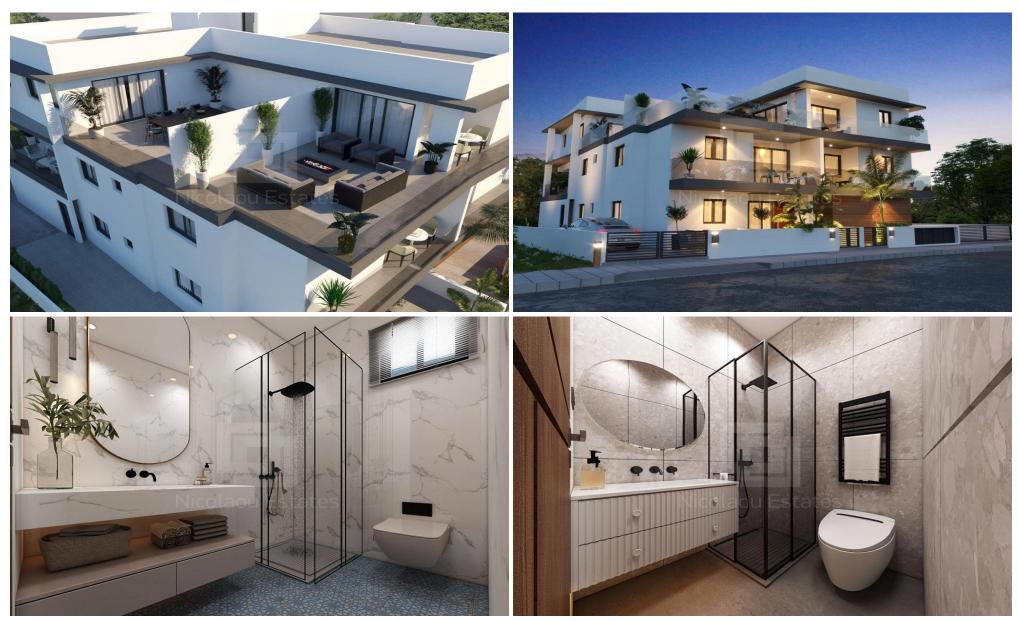

## 2 Bedroom Apartment for Sale in Kiti, Larnaca District

A modern energy efficient living space in Kiti Village near the village square. The project consists of six stunning apartments each with an A energy efficiency rating. The ground floor apartments offer easy access to outdoor spaces while exclusive penthouses offer breathtaking views. The modern living spaces are designed with contemporary finishes spacious layouts and natural light. The project offers easy access to essential amenities local shops and the village square. New modern energy efficient living space in a tranquil neighborhood. Six stunning apartments with A energy efficiency rating. Unique ground floor apartment with easy access to outdoor spaces. Exclusive penthouses with br...