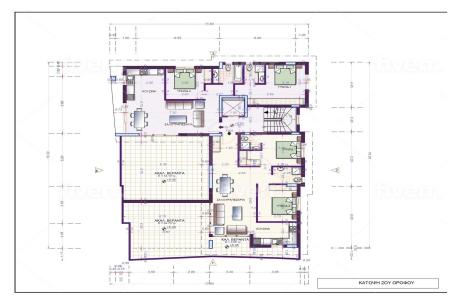

## 2 Bedroom Apartment for Sale in Kiti, Larnaca District

A modern energy efficient living space in Kiti Village near the village square. The project consists of six stunning apartments each with an A energy efficiency rating. The ground floor apartments offer easy access to outdoor spaces while exclusive penthouses offer breathtaking views. The modern living spaces are designed with contemporary finishes spacious layouts and natural light. The project offers easy access to essential amenities local shops and the village square. New modern energy efficient living space in a tranquil neighborhood. Six stunning apartments with A energy efficiency rating. Unique ground floor apartment with easy access to outdoor spaces. Exclusive penthouses with br...

| Property Info            |    | Plot / Area Info | Additional info          |  |
|--------------------------|----|------------------|--------------------------|--|
| Covered Area             | 81 |                  | Reference Number VL34232 |  |
| Floor Number             | 2  |                  |                          |  |
| Total Number of Floors 2 |    |                  | Property type Apartment  |  |
| Energy Efficiency        | Α  |                  | Bathrooms <b>2</b>       |  |