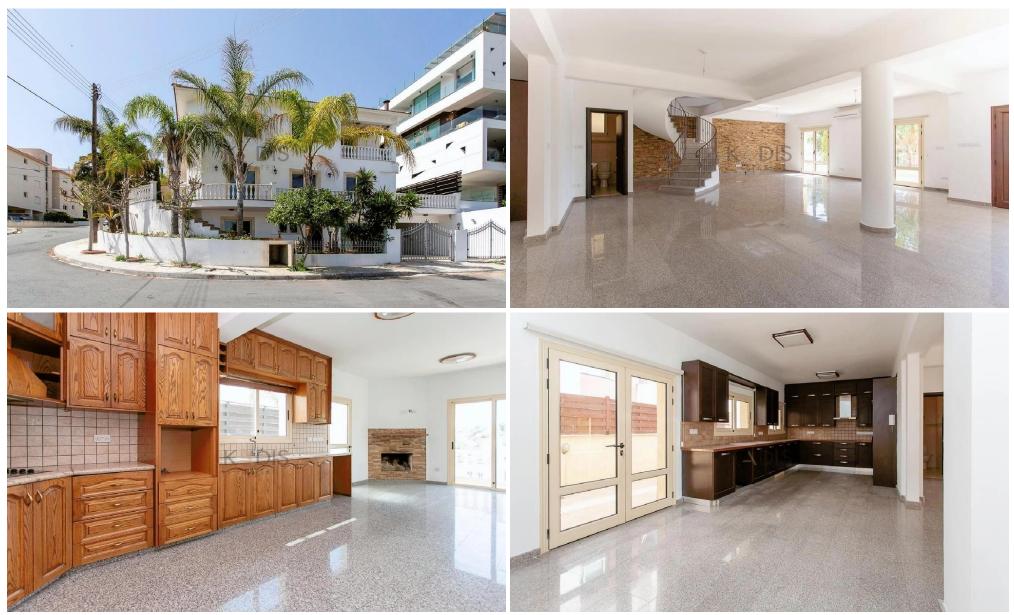

## 6+ Bedroom House for Sale in Limassol - Panthea

- Two adjacent houses
- Internal Areas 430m2
- •Covered Verandas 36m2
- •Plot Area 529m2
- Basement
- •Covered Parking Spaces
- •A/C & Heating

The corner house is a two-storey unit with basement and it was built around the year 2004. On the ground floor, it consists of kitchen, siting/dinning area and a guest toilet while the first floor consists of four bedrooms [the master has toilet/shower en-suite] and a communal bathroom/toilet. It is noted that part of the basement is used as a residential unit [2 bedroom flat] and the remaining part is used as a covered parking space. The internal area of the house is 215 sqm (approx.) plus the base...